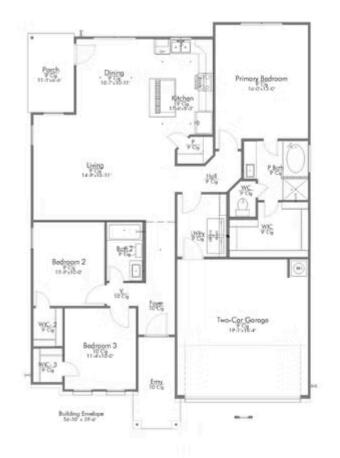

## **Pleasant Hill Community**

1,517 Ft<sup>2</sup>

□□ 3 Bedrooms

2 Bathrooms

角 2 Car Garage

## Some images shown may be from a previously built Stylecraft home of similar design. Actual options, colors, and selections may vary. Contact us for details!

A popular choice among families seeking large gathering spaces and ample storage, The Bedford offers luxury living with 3 bedrooms and 2 baths. This beautiful home features large secondary bedrooms with walk-in closets. Open living, dining and kitchen provides abundant space, without all of the cost. Picture yourself washing your dishes as you look out your window as your children play after dinner. The primary bedroom suite is fit for a king-sized bed, and features a large walk-in closet.

Additional options included: Stainless steel appliances, additional LED recessed lighting, decorative tile backsplash, and a dual primary bathroom vanity.