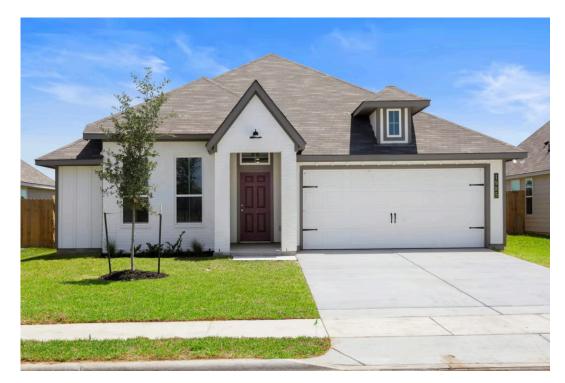

## 1976 Chief Street BRYAN, TX 77807

## **Pleasant Hill Community**

1,517 Ft<sup>2</sup>

□□ 3 Bedrooms

2 Bathrooms

角 2 Car Garage

## Some images shown may be from a previously built Stylecraft home of similar design. Actual options, colors, and selections may vary. Contact us for details!

A popular choice among families seeking large gathering spaces and ample storage, The Bedford offers luxury living with 3 bedrooms and 2 baths. This beautiful home features large secondary bedrooms with walk-in closets. Open living, dining and kitchen provides abundant space, without all of the cost. Picture yourself washing your dishes as you look out your window as your children play after dinner. The primary bedroom suite is fit for a king-sized bed, and features a large walk-in closet.