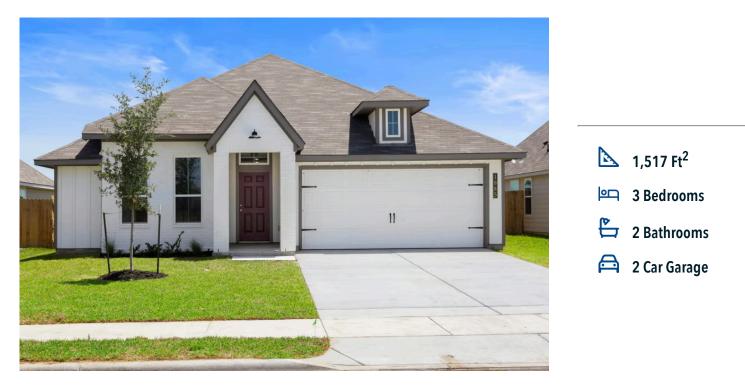

## 1966 Chief Street BRYAN, TX 77807

Pleasant Hill Community

## Some images shown may be from a previously built Stylecraft home of similar design. Actual options, colors, and selections may vary. Contact us for details!

An ideal choice for those seeking large gathering spaces and ample storage, the Bedford offers luxury living with 3 bedrooms and 2 baths. This beautiful home features large secondary bedrooms with walk-in closets. Open living, dining and kitchen provides abundant space, without all of the cost. Picture yourself washing your dishes as you look out your window as your children play after dinner. The primary bedroom suite is fit for a king-sized bed, and features a large walk-in closet.

Additional options included: Stainless steel appliances, a decorative tile backsplash, and a dual primary bathroom vanity