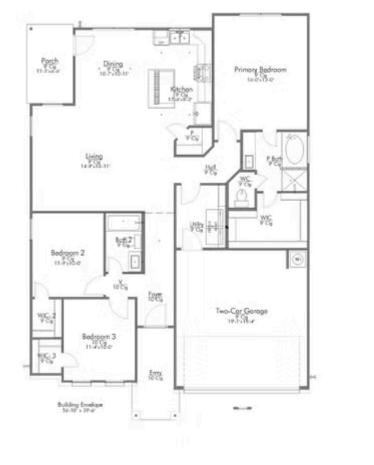

## Some images shown may be from a previously built Stylecraft home of similar design. Actual options, colors, and selections may vary. Contact us for details!

An ideal choice for those seeking large gathering spaces and ample storage, the Bedford offers luxury living with 3 bedrooms and 2 baths. This beautiful home features large secondary bedrooms with walk-in closets. Open living, dining and kitchen provides abundant space, without all of the cost. Picture yourself washing your dishes as you look out your window as your children play after dinner. The primary bedroom suite is fit for a king-sized bed, and features a large walk-in closet.