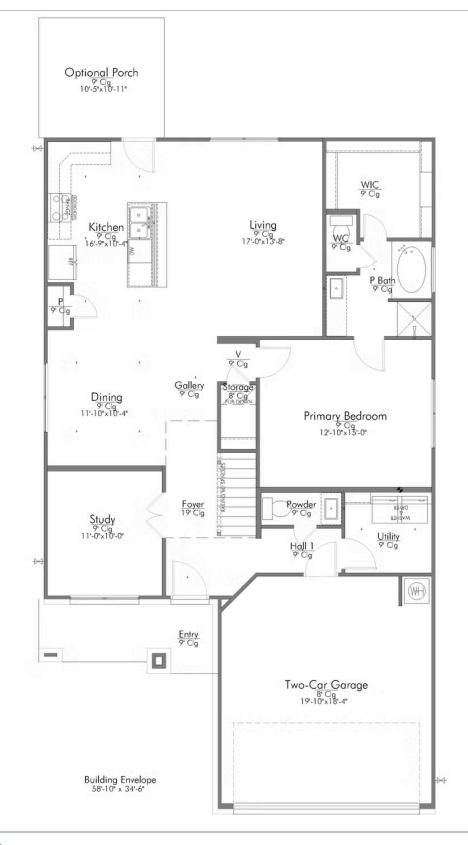

Some images shown may be from a previously built Stylecraft home of similar design. Actual options, colors, and selections may vary. Contact us for details!

New and improved! Walk into perfection in this spacious, welcoming floor plan! With a formal study, new open kitchen layout, formal dining area, and living room that flow together seamlessly, this floor plan is sure to please those looking for the ideal family home! Our favorite feature is a little surprise that's on the second story of the home that you'll just have to see for yourself.