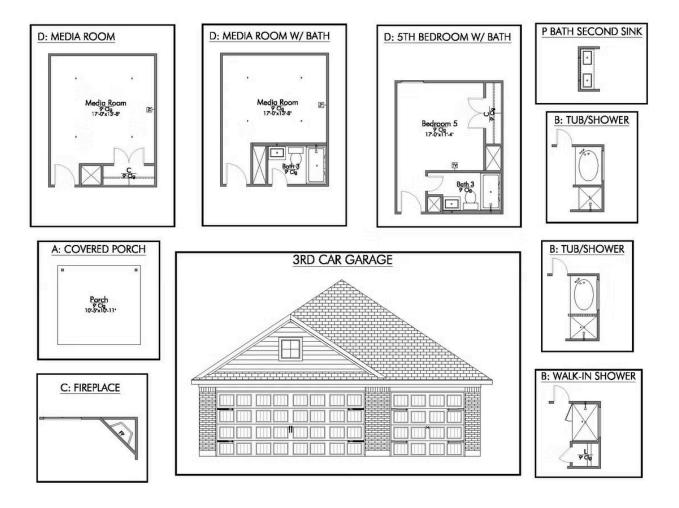

Some images shown may be from a previously built Stylecraft home of similar design. Actual options, colors, and selections may vary. Contact us for details!

New and improved! Walk into perfection in this spacious, welcoming floor plan! With a formal study, new open kitchen layout, formal dining area, and living room that flow together seamlessly, this floor plan is sure to please those looking for the ideal family home! Our favorite feature is a little surprise that's on the second story of the home that you'll just have to see for yourself.