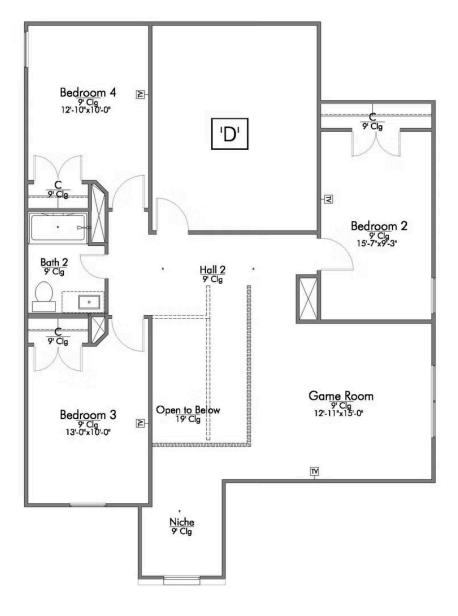

Some images shown may be from a previously built Stylecraft home of similar design. Actual options, colors, and selections may vary. Contact us for details!

New and improved! Walk into perfection in this spacious, welcoming floor plan! With a formal study, new open kitchen layout, formal dining area, and living room that flow together seamlessly, this floor plan is sure to please those looking for the ideal family home! Our favorite feature is a little surprise that's on the second story of the home that you'll just have to see for yourself.