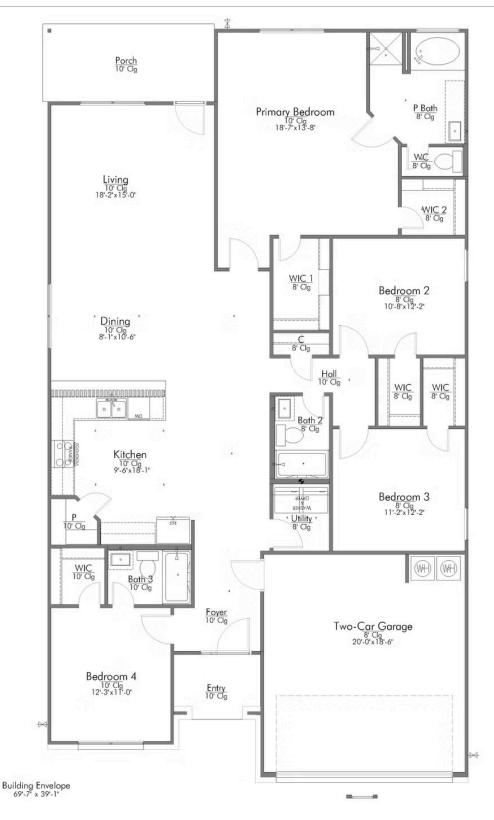

Garage

Some images shown may be from a previously built Stylecraft home of similar design. Actual options, colors, and selections may vary. Contact us for details!

This 4 bedroom, 3 bath home is exactly what you've been looking for. Featuring a secondary bedroom suite, it's the perfect home for a multi-generational family, those looking for a private space for guests, or added privacy for one of your children. With walk-in closets in every bedroom and dual walk-in closets in the primary, you won't run out of storage space. Walk into your open concept living area, where you'll have more than enough room to cuddle up or host all of your friends and family.