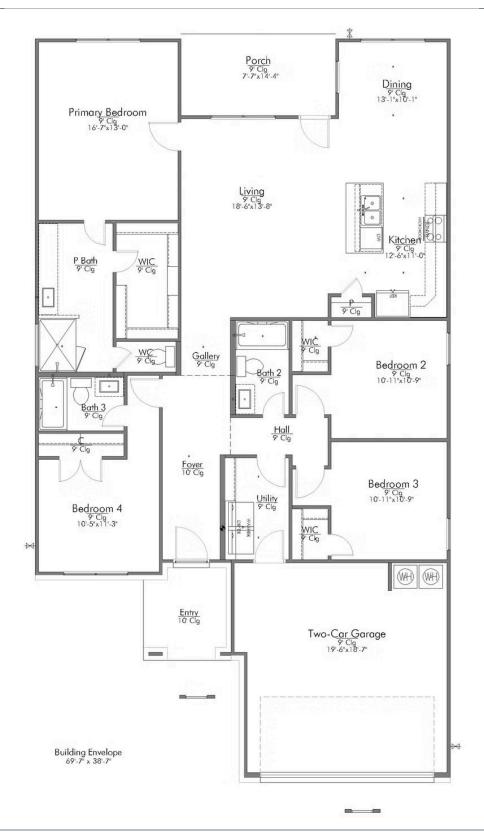

#### **Pleasant Hill Community**

PRICE FROM:

\$320,900

1,799 Ft<sup>2</sup>

4 Bedrooms

3 Bathrooms

2 Car Garage

Some images shown may be from a previously built Stylecraft home of similar design. Actual options, colors, and selections may vary. Contact us for details!

The definition of personal elegance, the 1846 is one of our most warm and welcoming floor plans. We love the newly-expanded open concept kitchen, living room, and breakfast area, and how you can choose between having a study, dining room, or 4th bedroom. The primary bedroom is incredibly spacious, with a large walk-in closet, private shower, and garden tub. With more options to personalize through our gorgeous interior and exterior selections, you'll never feel more at home.