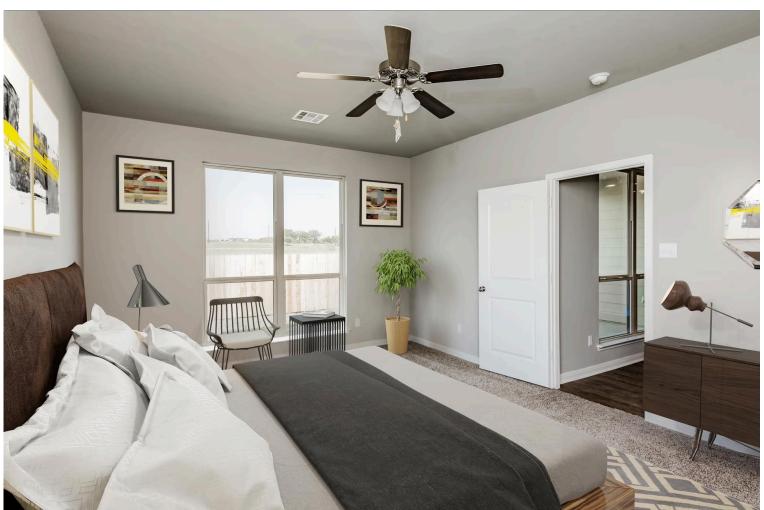

The definition of personal elegance, the 1846 is one of our most warm and welcoming floor plans. We love the newly-expanded open concept kitchen, living room, and breakfast area, and how you can choose between having a study, dining room, or 4th bedroom. The primary bedroom is incredibly spacious, with a large walk-in closet, private shower, and garden tub. With more options to personalize through our gorgeous interior and exterior selections, you'll never feel more at home.