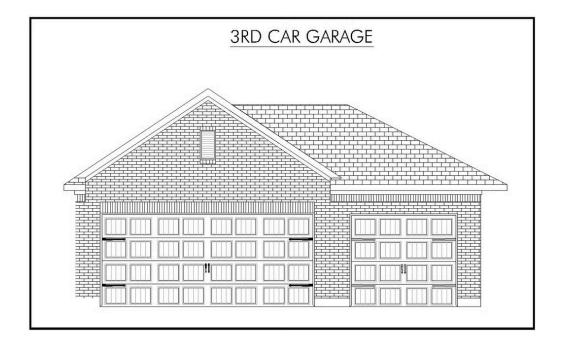

#### **Pleasant Hill Community**

PRICE FROM:

\$320,900

1,799 Ft<sup>2</sup>

4 Bedrooms

3 Bathrooms

2 Car Garage

Some images shown may be from a previously built Stylecraft home of similar design. Actual options, colors, and selections may vary. Contact us for details!

The definition of personal elegance, the 1846 is one of our most warm and welcoming floor plans. We love the newly-expanded open concept kitchen, living room, and breakfast area, and how you can choose between having a study, dining room, or 4th bedroom. The primary bedroom is incredibly spacious, with a large walk-in closet, private shower, and garden tub. With more options to personalize through our gorgeous interior and exterior selections, you'll never feel more at home.