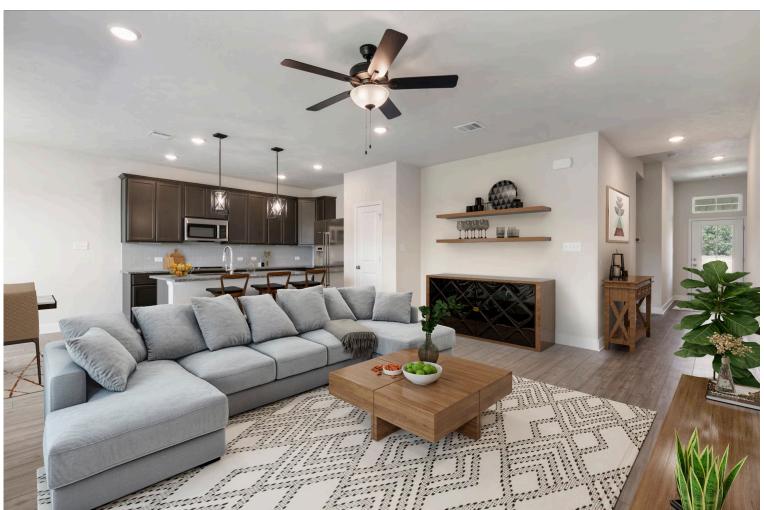

The definition of personal elegance, the 1846 is one of our most warm and welcoming floor plans. We love the newly-expanded open concept kitchen, living room, and breakfast area, and how you can choose between having a study, dining room, or 4th bedroom. The primary bedroom is incredibly spacious, with a large walk-in closet, private shower, and garden tub. With more options to personalize through our gorgeous interior and exterior selections, you'll never feel more at home.