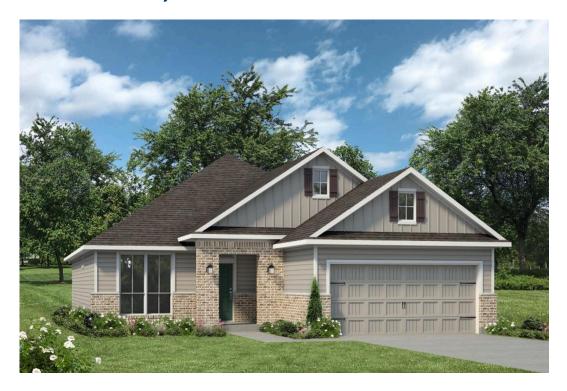

### The 1846

#### **Pleasant Hill Community**

PRICE FROM:

\$320,900

1,799 Ft<sup>2</sup>

4 Bedrooms

3 Bathrooms

2 Car Garage

Some images shown may be from a previously built Stylecraft home of similar design. Actual options, colors, and selections may vary. Contact us for details!

The definition of personal elegance, the 1846 is one of our most warm and welcoming floor plans. We love the newly-expanded open concept kitchen, living room, and breakfast area, and how you can choose between having a study, dining room, or 4th bedroom. The primary bedroom is incredibly spacious, with a large walk-in closet, private shower, and garden tub. With more options to personalize through our gorgeous interior and exterior selections, you'll never feel more at home.