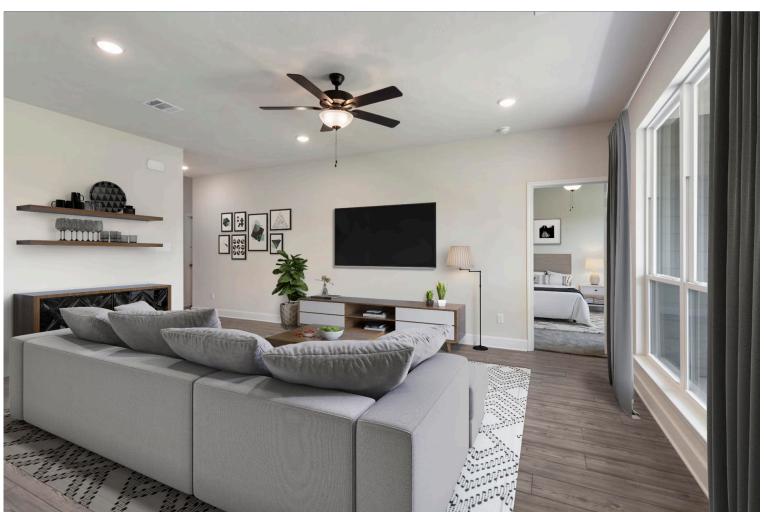

The definition of personal elegance, the 1846 is one of our most warm and welcoming floor plans. We love the newly-expanded open concept kitchen, living room, and breakfast area, and how you can choose between having a study, dining room, or 4th bedroom. The primary bedroom is incredibly spacious, with a large walk-in closet, private shower, and garden tub. With more options to personalize through our gorgeous interior and exterior selections, you'll never feel more at home.