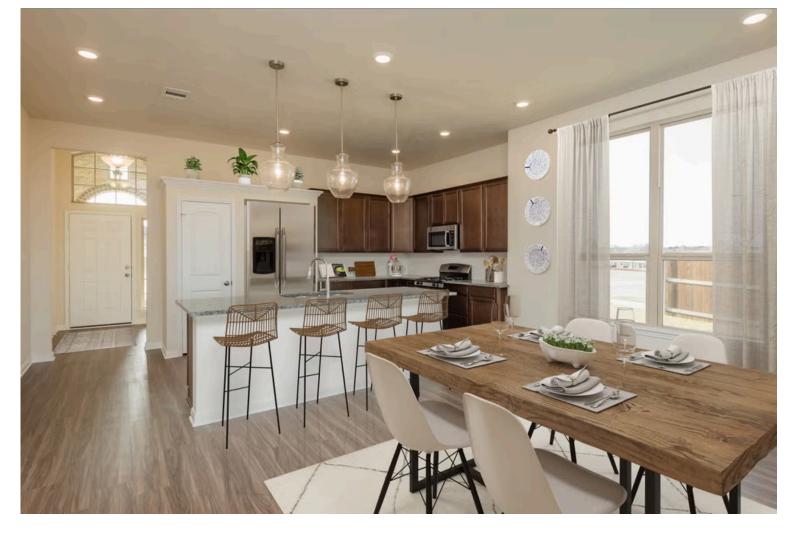

If charm and elegance are what you're looking for - Welcome home! A favorite of many, the 1818 has several features that make it stand out from the rest. From the moment your eyes catch the stunning exterior, you're captivated. Interior features include dual living areas to use as you choose, a large kitchen with granite-topped island that is open through the dining and living room, stunning windows flowing with natural light, an optional study alcove, and a spacious primary suite. Stylecraft's selections round out everything that make this floor plan so special.

Additional options included: Stainless Steel Appliances, a Decorative Tile Backsplash, Integral Miniblinds in the Rear Door, and Additional LED Recessed Lighting