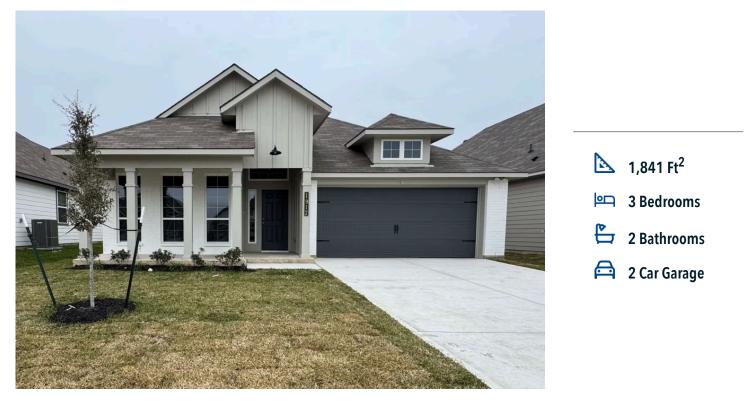

# 1912 Taggart Trail BRYAN, TX 77807

**Pleasant Hill Community** 

Some images shown may be from a previously built Stylecraft home of similar design. Actual options, colors, and selections may vary. Contact us for details!

If charm and elegance are what you're looking for - Welcome home! A favorite of many, the 1818 has several features that make it stand out from the rest. From the moment your eyes catch the stunning exterior, you're captivated. Interior features include dual living areas to use as you choose, a large kitchen with granite-topped island that is open through the dining and living room, stunning windows flowing with natural light, an optional study alcove, and a spacious primary suite. Stylecraft's selections round out everything that make this floor plan so special.

Additional options included: Stainless Steel Appliances, a Decorative Tile Backsplash, Integral Miniblinds in the Rear Door, and Additional LED Recessed Lighting