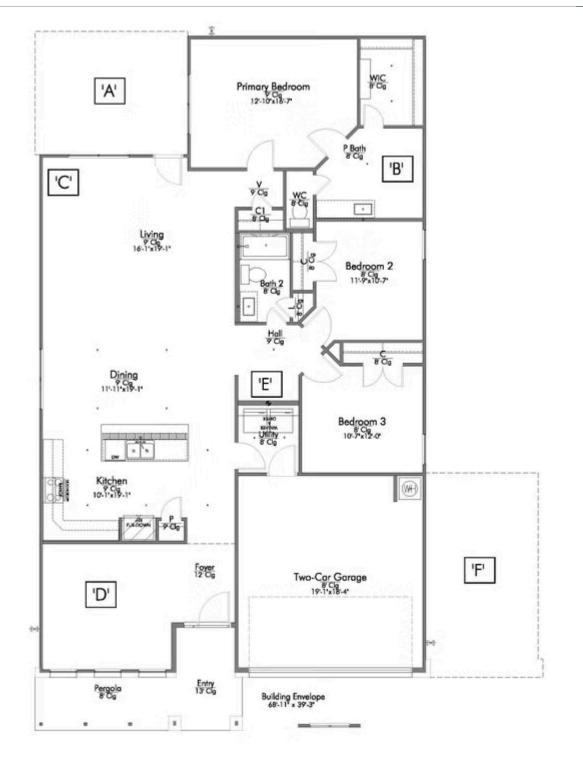

If charm and elegance are what you're looking for - Welcome home! A favorite of many, the 1818 has several features that make it stand out from the rest. From the moment your eyes catch the stunning exterior, you're captivated. Interior features include dual living areas to use as you choose, a large kitchen with granite-topped island that is open through the dining and living room, stunning windows flowing with natural light, an optional study alcove, and a spacious primary suite. Stylecraft's selections round out everything that make this floor plan so special.