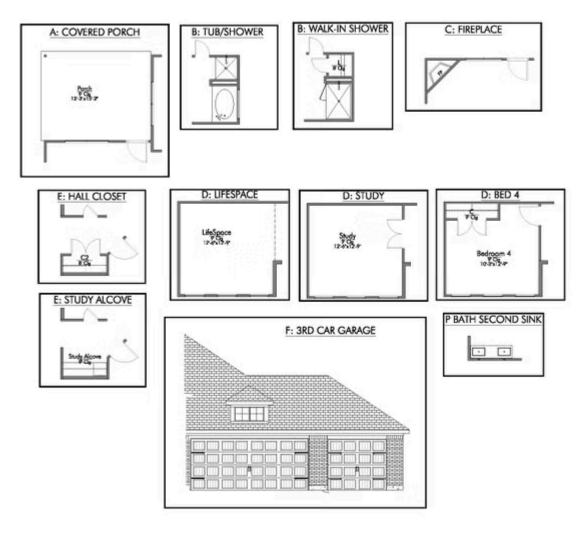

If charm and elegance are what you're looking for - Welcome home! A favorite of many, the 1818 has several features that make it stand out from the rest. From the moment your eyes catch the stunning exterior, you're captivated. Interior features include dual living areas to use as you choose, a large kitchen with granite-topped island that is open through the dining and living room, stunning windows flowing with natural light, an optional study alcove, and a spacious primary suite. Stylecraft's selections round out everything that make this floor plan so special.