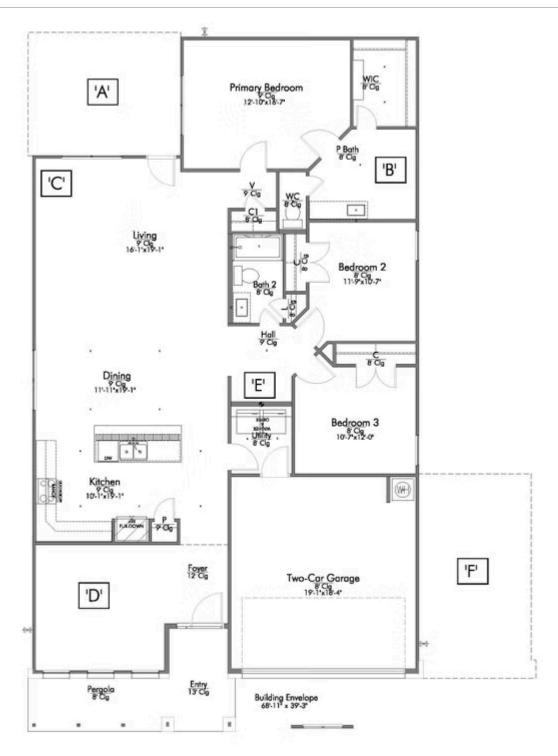

2 Car Garage

Some images shown may be from a previously built Stylecraft home of similar design. Actual options, colors, and selections may vary. Contact us for details!

If charm and elegance are what you're looking for – Welcome home! A favorite of many, the 1818 has several features that make it stand out from the rest. From the moment your eyes catch the stunning exterior, you're captivated. Interior features include dual living areas to use as you choose, a large kitchen with granite-topped island that is open through the dining and living room, stunning windows flowing with natural light, an optional study alcove, and a spacious primary suite. Stylecraft's selections round out everything that make this floor plan so special.

Additional Options Included: Stainless Steel Appliances, Integral Miniblinds in the Rear Door, Additional LED Recessed Lighting, a Single Basin Kitchen Sink, and an Additional Bedroom