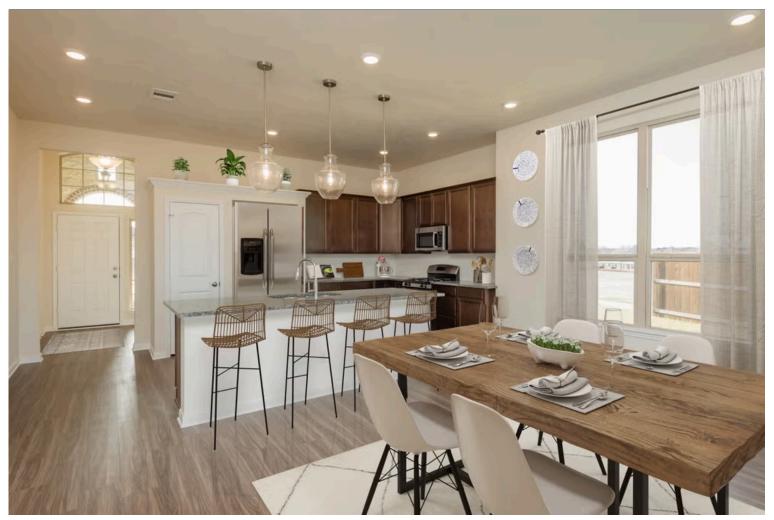

2 Car Garage

Some images shown may be from a previously built Stylecraft home of similar design. Actual options, colors, and selections may vary. Contact us for details!

If charm and elegance are what you're looking for – Welcome home! A favorite of many, the 1818 has several features that make it stand out from the rest. From the moment your eyes catch the stunning exterior, you're captivated. Interior features include dual living areas to use as you choose, a large kitchen with granite-topped island that is open through the dining and living room, stunning windows flowing with natural light, an optional study alcove, and a spacious primary suite. Stylecraft's selections round out everything that make this floor plan so special.