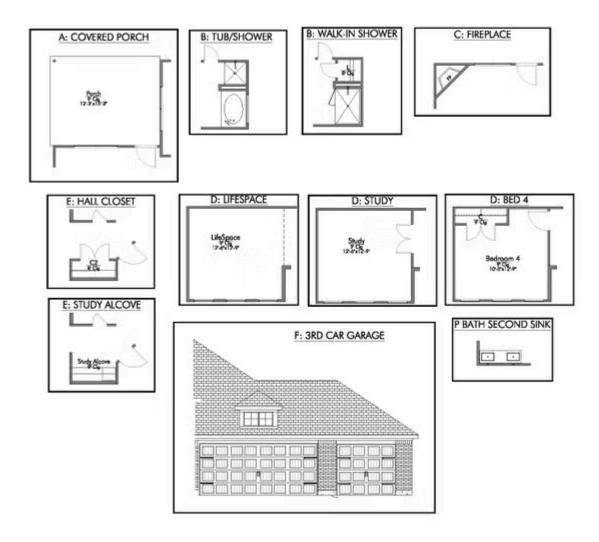

2 Car Garage

Some images shown may be from a previously built Stylecraft home of similar design. Actual options, colors, and selections may vary. Contact us for details!

If charm and elegance are what you're looking for – Welcome home! A favorite of many, the 1818 has several features that make it stand out from the rest. From the moment your eyes catch the stunning exterior, you're captivated. Interior features include dual living areas to use as you choose, a large kitchen with granite-topped island that is open through the dining and living room, stunning windows flowing with natural light, an optional study alcove, and a spacious primary suite. Stylecraft's selections round out everything that make this floor plan so special.

Additional Options Included: Stainless Steel Appliances, Integral Miniblinds in the Rear Door, Additional LED Recessed Lighting, a Single Basin Kitchen Sink, and an Additional Bedroom