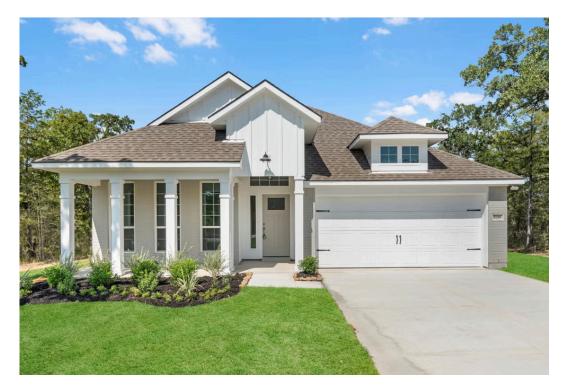

# 1902 Chief Street BRYAN, TX 77807

#### **Pleasant Hill Community**

PRICE:

\$320,500

. .

1,841 Ft<sup>2</sup>

<u>о</u>

4 Bedrooms

2 Bathrooms

2 Car Garage

Some images shown may be from a previously built Stylecraft home of similar design. Actual options, colors, and selections may vary. Contact us for details!

If charm and elegance are what you're looking for – Welcome home! A favorite of many, the 1818 has several features that make it stand out from the rest. From the moment your eyes catch the stunning exterior, you're captivated. Interior features include dual living areas to use as you choose, a large kitchen with granite-topped island that is open through the dining and living room, stunning windows flowing with natural light, an optional study alcove, and a spacious primary suite. Stylecraft's selections round out everything that make this floor plan so special.