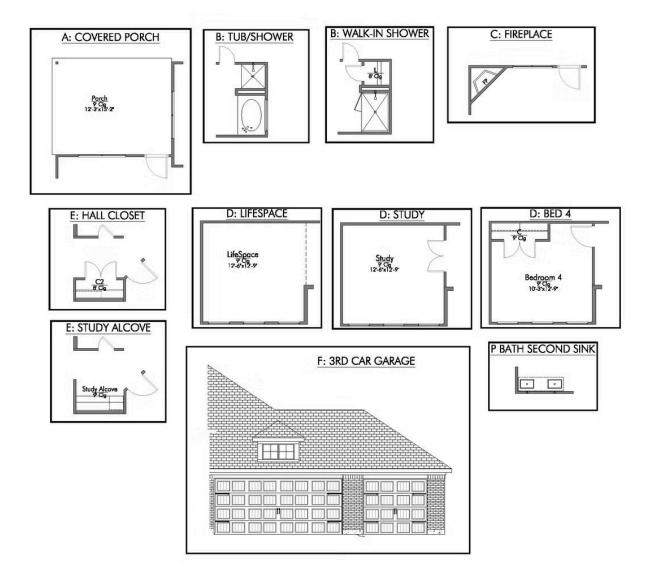

The 1818 **Pleasant Hill Community** 

Some images shown may be from a previously built Stylecraft home of similar design. Actual options, colors, and selections may vary. Contact us for details!

If charm and elegance are what you're looking for - Welcome home! A favorite of many, the 1818 has several features that make it stand out from the rest. From the moment your eyes catch the stunning exterior, you're captivated. Interior features include dual living areas to use as you choose, a large kitchen with granite-topped island that is open through the dining and living room, stunning windows flowing with natural light, an optional study alcove, and a spacious primary suite. Stylecraft's selections round out everything that make this floor plan so special.