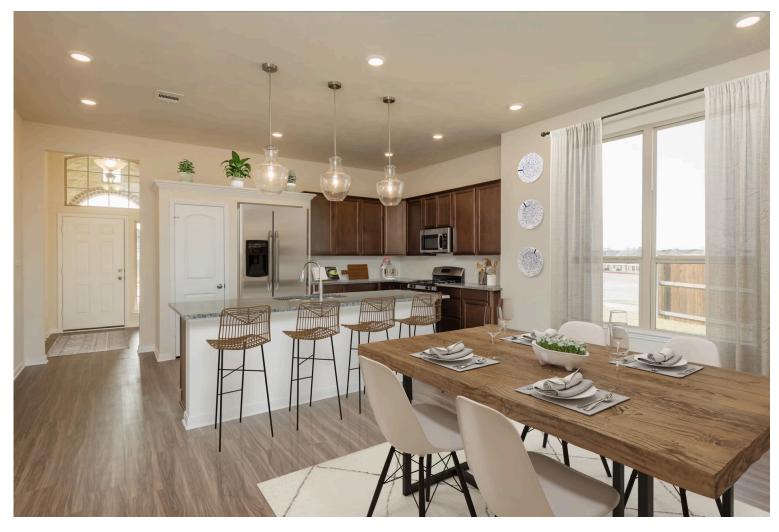

The 1818 **Pleasant Hill Community** 

Some images shown may be from a previously built Stylecraft home of similar design. Actual options, colors, and selections may vary. Contact us for details!

If charm and elegance are what you're looking for - Welcome home! A favorite of many, the 1818 has several features that make it stand out from the rest. From the moment your eyes catch the stunning exterior, you're captivated. Interior features include dual living areas to use as you choose, a large kitchen with granite-topped island that is open through the dining and living room, stunning windows flowing with natural light, an optional study alcove, and a spacious primary suite. Stylecraft's selections round out everything that make this floor plan so special.