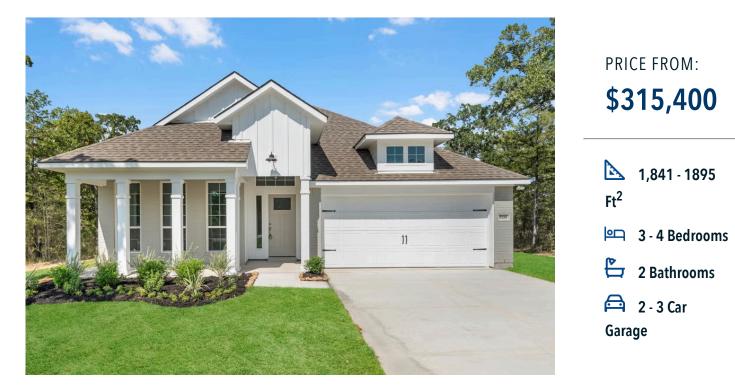

The 1818 **Pleasant Hill Community** 

Some images shown may be from a previously built Stylecraft home of similar design. Actual options, colors, and selections may vary. Contact us for details!

If charm and elegance are what you're looking for - Welcome home! A favorite of many, the 1818 has several features that make it stand out from the rest. From the moment your eyes catch the stunning exterior, you're captivated. Interior features include dual living areas to use as you choose, a large kitchen with granite-topped island that is open through the dining and living room, stunning windows flowing with natural light, an optional study alcove, and a spacious primary suite. Stylecraft's selections round out everything that make this floor plan so special.