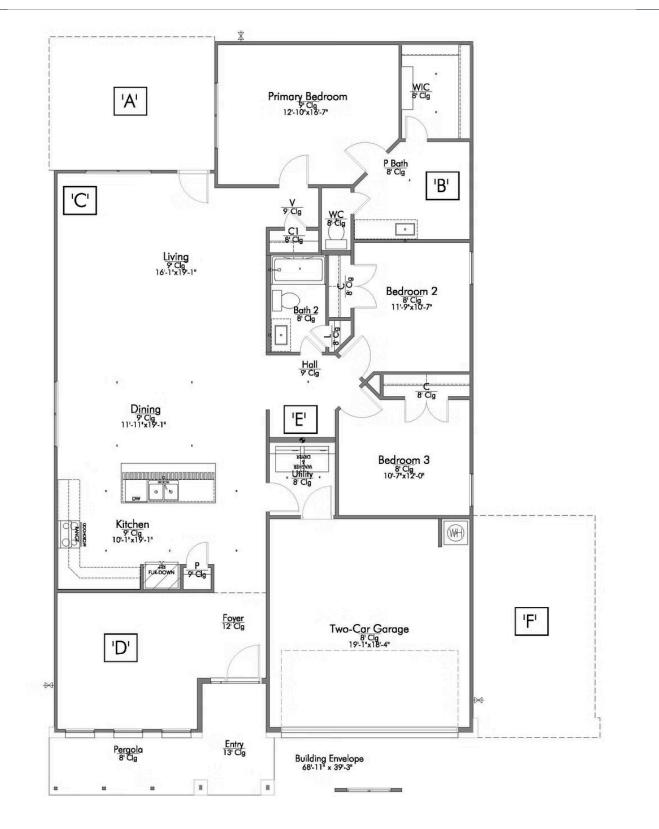

The 1818 **Pleasant Hill Community** 

Some images shown may be from a previously built Stylecraft home of similar design. Actual options, colors, and selections may vary. Contact us for details!

If charm and elegance are what you're looking for - Welcome home! A favorite of many, the 1818 has several features that make it stand out from the rest. From the moment your eyes catch the stunning exterior, you're captivated. Interior features include dual living areas to use as you choose, a large kitchen with granite-topped island that is open through the dining and living room, stunning windows flowing with natural light, an optional study alcove, and a spacious primary suite. Stylecraft's selections round out everything that make this floor plan so special.