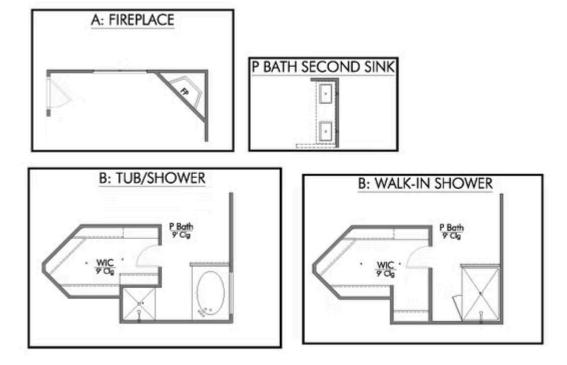

Additional options included: Stainless steel appliances, a decorative tile backsplash, additional LED recessed lighting, and a dual primary bathroom vanity