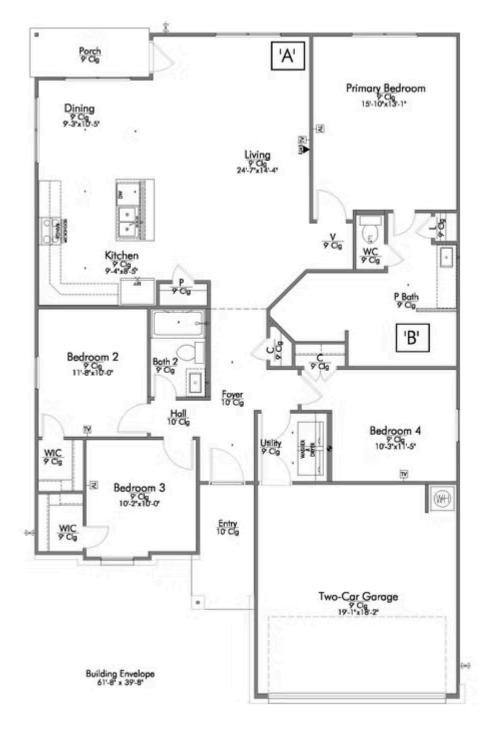

This four-bedroom, two bath home is a great option for those looking for more bedrooms without a second story! You won't believe your eyes as you walk into the great space that is the open concept living room, dining room, and kitchen. With all of its wonderful features, to include walk-in closets, granite countertops, and corner kitchen with island, you are sure to love this home!

Additional options included: Stainless steel appliances, a decorative tile backsplash, additional LED recessed lighting, and a dual primary bathroom vanity