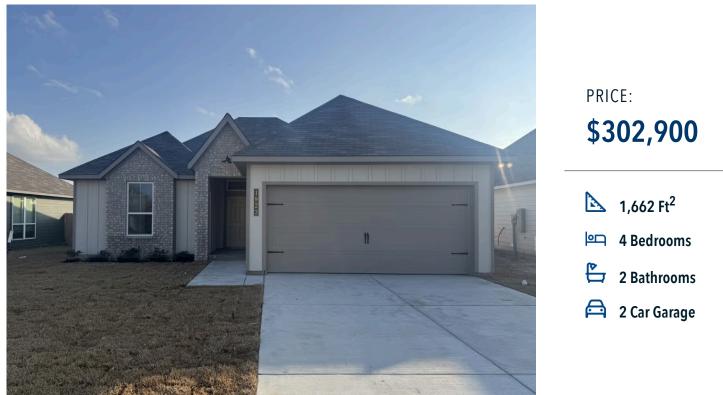

## 1923 Taggart Trail BRYAN, TX 77807

Pleasant Hill Community

Some images shown may be from a previously built Stylecraft home of similar design. Actual options, colors, and selections may vary. Contact us for details!

This four-bedroom, two bath home is a great option for those looking for more bedrooms without a second story! You won't believe your eyes as you walk into the great space that is the open concept living room, dining room, and kitchen. With all of its wonderful features, to include walk-in closets, granite countertops, and corner kitchen with island, you are sure to love this home!

Additional options included: Stainless steel appliances, a decorative tile backsplash, additional LED recessed lighting, and a dual primary bathroom vanity