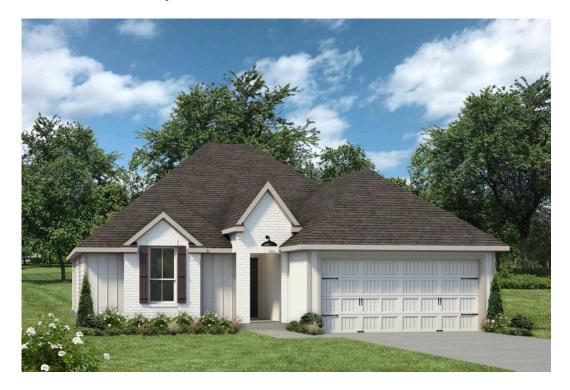

## **Pleasant Hill Community**

1,662 Ft<sup>2</sup>

4 Bedrooms

2 Bathrooms

2 Car Garage

Some images shown may be from a previously built Stylecraft home of similar design. Actual options, colors, and selections may vary. Contact us for details!

This modern farmhouse, four-bedroom, two bath home is a great option for those looking for more bedrooms without a second story! You won't believe your eyes as you walk into the great space that is the open concept living room, dining room, and kitchen. With all of its wonderful features, to include walk-in closets, granite countertops, and corner kitchen with island, you are sure to love this home!