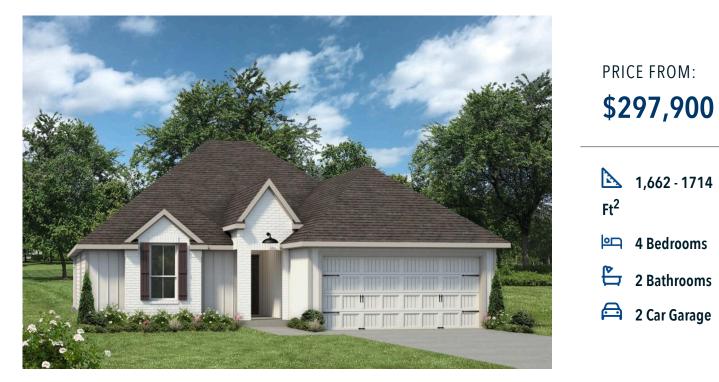

The 1651 Pleasant Hill Community

Some images shown may be from a previously built Stylecraft home of similar design. Actual options, colors, and selections may vary. Contact us for details!

This four-bedroom, two bath home is a great option for those looking for more bedrooms without a second story! You won't believe your eyes as you walk into the great space that is the open concept living room, dining room, and kitchen. With all of its wonderful features, to include walk-in closets, granite countertops, and corner kitchen with island, you are sure to love this home!