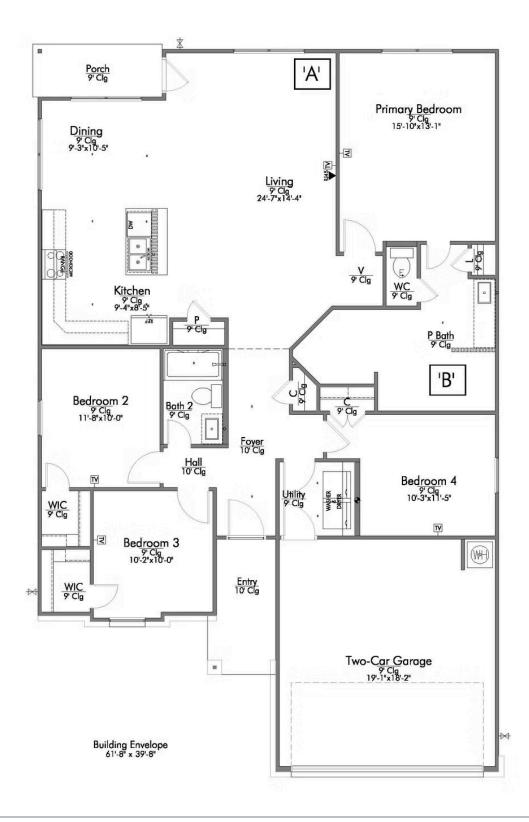

The 1651 Pleasant Hill Community

Some images shown may be from a previously built Stylecraft home of similar design. Actual options, colors, and selections may vary. Contact us for details!

This four-bedroom, two bath home is a great option for those looking for more bedrooms without a second story! You won't believe your eyes as you walk into the great space that is the open concept living room, dining room, and kitchen. With all of its wonderful features, to include walk-in closets, granite countertops, and corner kitchen with island, you are sure to love this home!