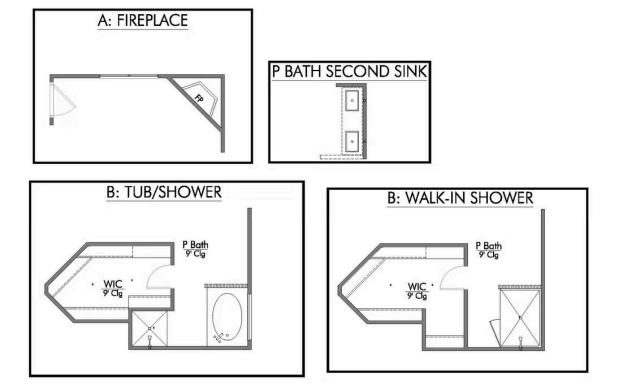

The 1651 Pleasant Hill Community

Some images shown may be from a previously built Stylecraft home of similar design. Actual options, colors, and selections may vary. Contact us for details!

This four-bedroom, two bath home is a great option for those looking for more bedrooms without a second story! You won't believe your eyes as you walk into the great space that is the open concept living room, dining room, and kitchen. With all of its wonderful features, to include walk-in closets, granite countertops, and corner kitchen with island, you are sure to love this home!