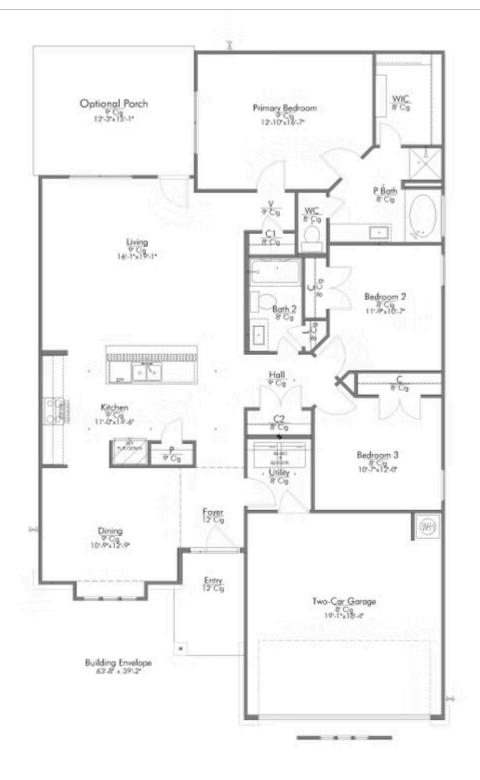

Some images shown may be from a previously built Stylecraft home of similar design. Actual options, colors, and selections may vary. Contact us for details!

Our most popular floor plan! This charming 3 bedroom, 2 bath home is known for its intelligent use of space and now features an even more open living area. The large kitchen granite-topped island opens up to your living room to provide a cozy flow throughout the home. Your dining room features the most charming front window you'll ever see, which is accented by your gorgeous front elevation. Featuring large walk-in closets, luxury flooring, and volume ceilings – the 1613 certainly delivers when it comes to affordable luxury.

Additional Options Included: Painted Cabinets Throughout, a Decorative Tile Backsplash, Integral Miniblinds in the Rear Door, Additional LED Recessed Lighting, and a Single Basin Kitchen Sink