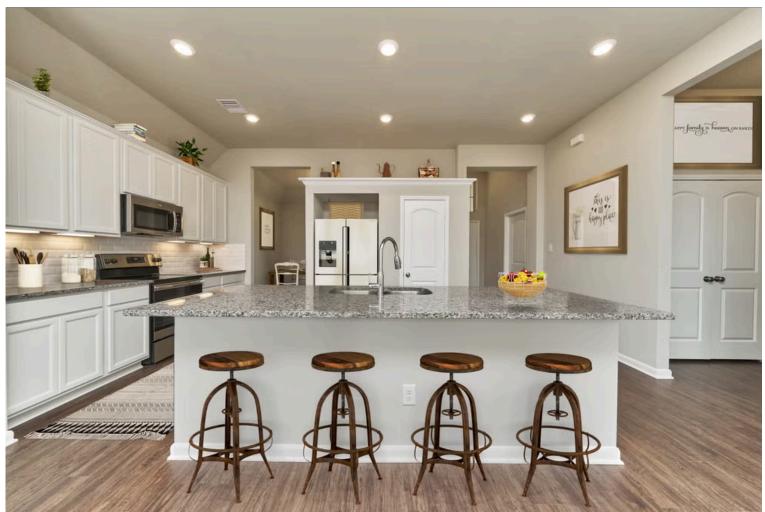

Some images shown may be from a previously built Stylecraft home of similar design. Actual options, colors, and selections may vary. Contact us for details!

Our most popular floor plan! This charming 3 bedroom, 2 bath home is known for its intelligent use of space and now features an even more open living area. The large kitchen granite-topped island opens up to your living room to provide a cozy flow throughout the home. Your dining room features the most charming front window you'll ever see, which is accented by your gorgeous front elevation. Featuring large walk-in closets, luxury flooring, and volume ceilings – the 1613 certainly delivers when it comes to affordable luxury.

Additional Options Included: Painted Cabinets Throughout, a Decorative Tile Backsplash, Integral Miniblinds in the Rear Door, Additional LED Recessed Lighting, and a Single Basin Kitchen Sink