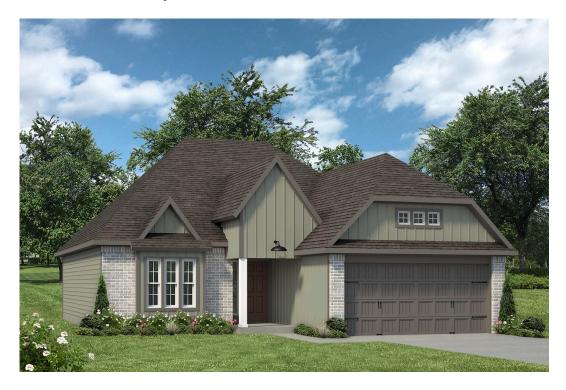

## 2426 Rooke Road BRYAN, TX 77807

**Pleasant Hill Community** 

PRICE:

\$300,900

1,620 Ft<sup>2</sup>

3 Bedrooms

2 Bathrooms

🔁 2 Car Garage

Some images shown may be from a previously built Stylecraft home of similar design. Actual options, colors, and selections may vary. Contact us for details!

Our most popular floor plan! This charming 3 bedroom, 2 bath home is known for its intelligent use of space and now features an even more open living area. The large kitchen granite-topped island opens up to your living room to provide a cozy flow throughout the home. Your dining room features the most charming front window you'll ever see, which is accented by your gorgeous front elevation. Featuring large walk-in closets, luxury flooring, and volume ceilings – the 1613 certainly delivers when it comes to affordable luxury.