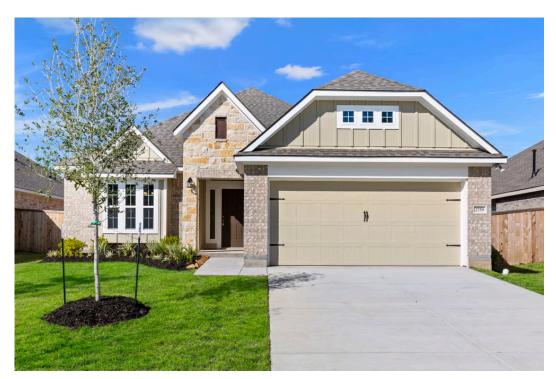

## 1931 Chief Street BRYAN, TX 77807

## **Pleasant Hill Community**

- 1,02010

3 Bedrooms

2 Bathrooms

2 Car Garage

Some images shown may be from a previously built Stylecraft home of similar design. Actual options, colors, and selections may vary. Contact us for details!

Our most popular floor plan! This charming 3 bedroom, 2 bath home is known for its intelligent use of space and now features an even more open living area. The large kitchen granite-topped island opens up to your living room to provide a cozy flow throughout the home. Your dining room features the most charming front window you'll ever see, which is accented by your gorgeous front elevation. Featuring large walk-in closets, luxury flooring, and volume ceilings – the 1613 certainly delivers when it comes to affordable luxury.