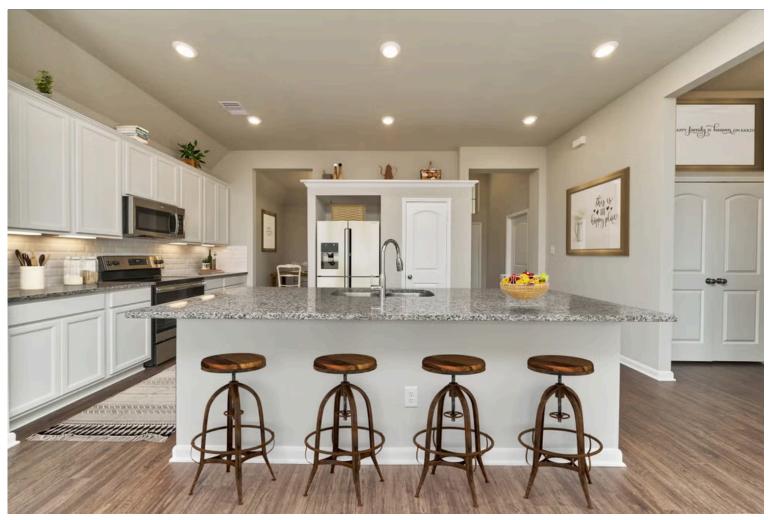

Our most popular floor plan! This charming 3 bedroom, 2 bath home is known for its intelligent use of space and now features an even more open living area. The large kitchen granite-topped island opens up to your living room to provide a cozy flow throughout the home. Your dining room features the most charming front window you'll ever see, which is accented by your gorgeous front elevation. Featuring large walk-in closets, luxury flooring, and volume ceilings – the 1613 certainly delivers when it comes to affordable luxury.

Additional options included: Stainless steel appliances, additional LED recessed lighting, a decorative tile backsplash, and a dual primary bathroom vanity