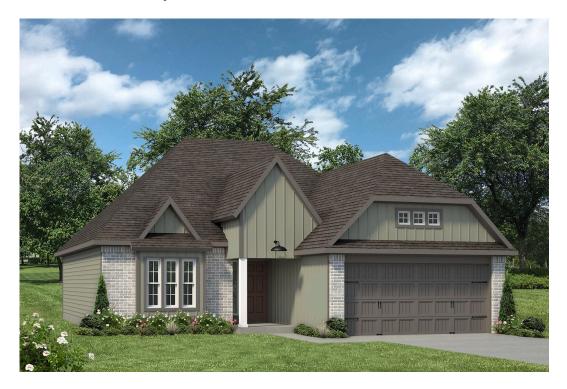

## **Pleasant Hill Community**

1,620 Ft<sup>2</sup>

3 Bedrooms

2 Bathrooms

🗀 2 Car Garage

Some images shown may be from a previously built Stylecraft home of similar design. Actual options, colors, and selections may vary. Contact us for details!

Our most popular floor plan! This charming 3 bedroom, 2 bath home is known for its intelligent use of space and now features an even more open living area. The large kitchen granite-topped island opens up to your living room to provide a cozy flow throughout the home. Your dining room features the most charming front window you'll ever see, which is accented by your gorgeous front elevation. Featuring large walk-in closets, luxury flooring, and volume ceilings – the 1613 certainly delivers when it comes to affordable luxury.