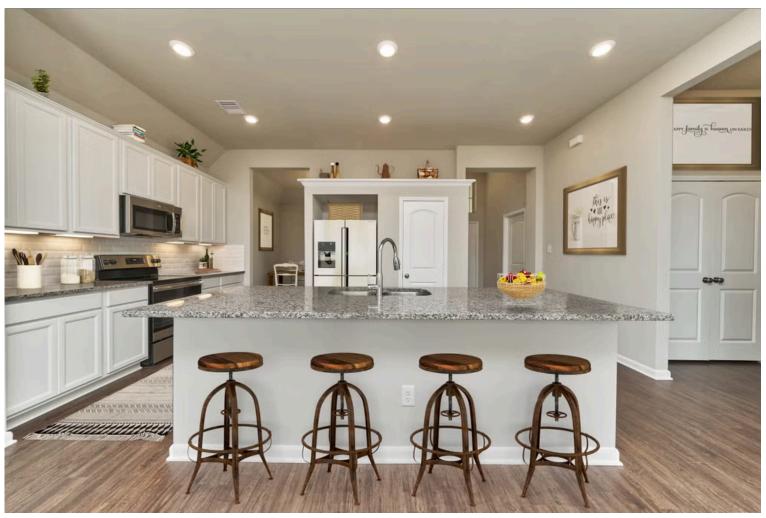

Our most popular floor plan! This charming 3 bedroom, 2 bath home is known for its intelligent use of space and now features an even more open living area. The large kitchen granite-topped island opens up to your living room to provide a cozy flow throughout the home. Your dining room features the most charming front window you'll ever see, which is accented by your gorgeous front elevation. Featuring large walk-in closets, luxury flooring, and volume ceilings – the 1613 certainly delivers when it comes to affordable luxury.

Additional options included: Stainless steel appliances, a decorative tile backsplash, and additional LED recessed lighting