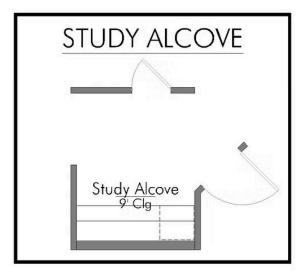

Some images shown may be from a previously built Stylecraft home of similar design. Actual options, colors, and selections may vary. Contact us for details!

Our most popular floor plan! This charming 3 bedroom, 2 bath home is known for its intelligent use of space and now features an even more open living area. The large kitchen granite-topped island opens up to your living room to provide a cozy flow throughout the home. Your dining room features the most charming front window you'll ever see, which is accented by your gorgeous front elevation. Featuring large walk-in closets, luxury flooring, and volume ceilings – the 1613 certainly delivers when it comes to affordable luxury.