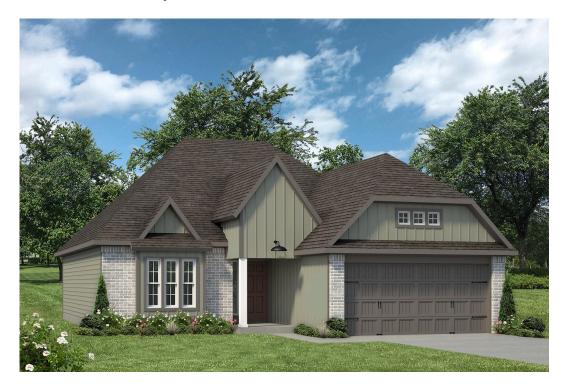

Some images shown may be from a previously built Stylecraft home of similar design. Actual options, colors, and selections may vary. Contact us for details!

Our most popular floor plan! This charming 3 bedroom, 2 bath home is known for its intelligent use of space and now features an even more open living area. The large kitchen granite-topped island opens up to your living room to provide a cozy flow throughout the home. Your dining room features the most charming front window you'll ever see, which is accented by your gorgeous front elevation. Featuring large walk-in closets, luxury flooring, and volume ceilings – the 1613 certainly delivers when it comes to affordable luxury.