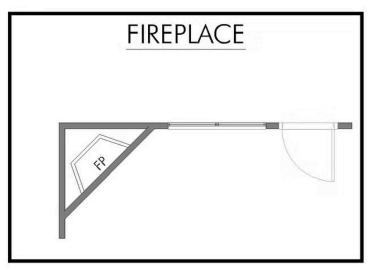

Some images shown may be from a previously built Stylecraft home of similar design. Actual options, colors, and selections may vary. Contact us for details!

Our most popular floor plan! This charming 3 bedroom, 2 bath home is known for its intelligent use of space and now features an even more open living area. The large kitchen granite-topped island opens up to your living room to provide a cozy flow throughout the home. Your dining room features the most charming front window you'll ever see, which is accented by your gorgeous front elevation. Featuring large walk-in closets, luxury flooring, and volume ceilings – the 1613 certainly delivers when it comes to affordable luxury.