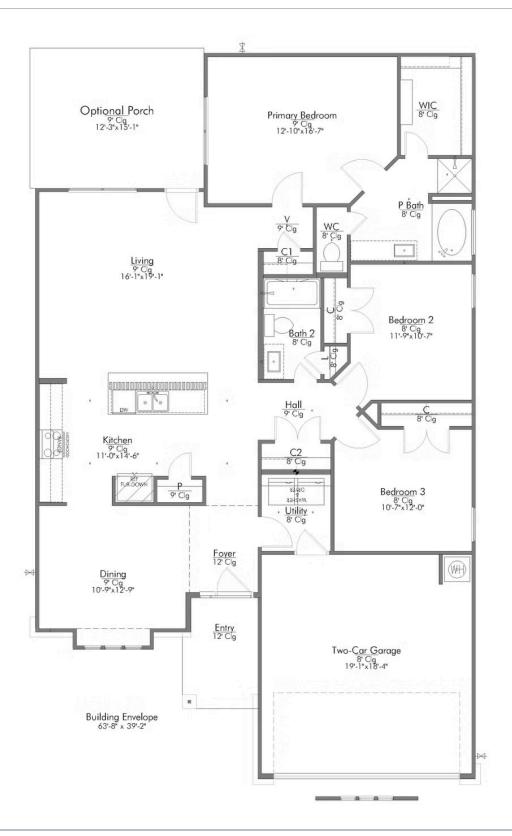

Some images shown may be from a previously built Stylecraft home of similar design. Actual options, colors, and selections may vary. Contact us for details!

Our most popular floor plan! This charming 3 bedroom, 2 bath home is known for its intelligent use of space and now features an even more open living area. The large kitchen granite-topped island opens up to your living room to provide a cozy flow throughout the home. Your dining room features the most charming front window you'll ever see, which is accented by your gorgeous front elevation. Featuring large walk-in closets, luxury flooring, and volume ceilings – the 1613 certainly delivers when it comes to affordable luxury.