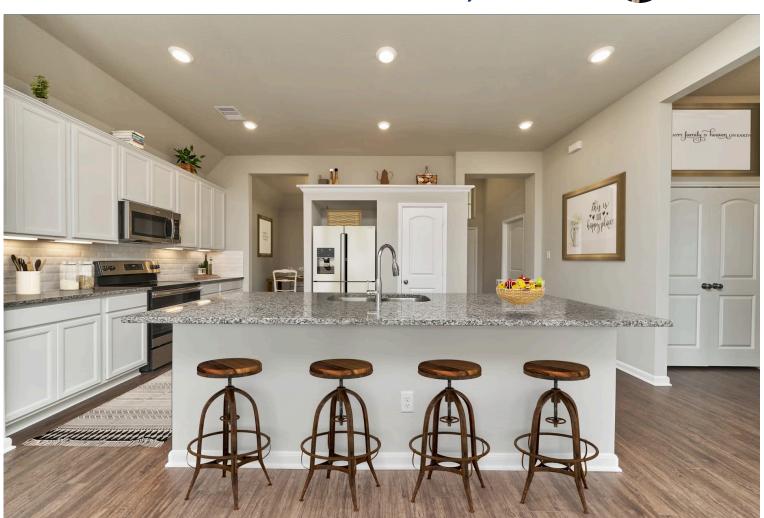

Some images shown may be from a previously built Stylecraft home of similar design. Actual options, colors, and selections may vary. Contact us for details!

Our most popular floor plan! This charming 3 bedroom, 2 bath home is known for its intelligent use of space and now features an even more open living area. The large kitchen granite-topped island opens up to your living room to provide a cozy flow throughout the home. Your dining room features the most charming front window you'll ever see, which is accented by your gorgeous front elevation. Featuring large walk-in closets, luxury flooring, and volume ceilings – the 1613 certainly delivers when it comes to affordable luxury.