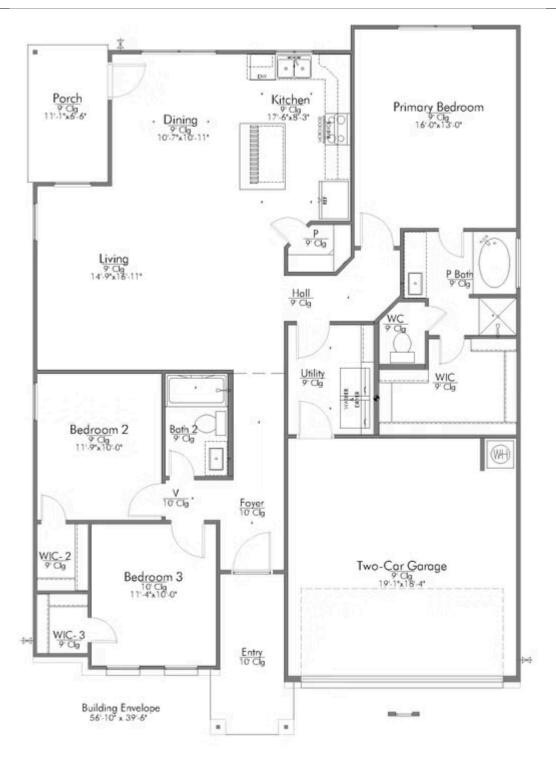

## 1948 Chief Street BRYAN, TX 77807

**Pleasant Hill Community** 

1,517 Ft<sup>2</sup>

3 Bedrooms

→ 2 Bathrooms

🗎 2 Car Garage

## Some images shown may be from a previously built Stylecraft home of similar design. Actual options, colors, and selections may vary. Contact us for details!

An ideal choice for those seeking large gathering spaces and ample storage, the Bedford offers luxury living with 3 bedrooms and 2 baths. This beautiful home features large secondary bedrooms with walk-in closets. Open living, dining and kitchen provides abundant space, without all of the cost. Picture yourself washing your dishes as you look out your window as your children play after dinner. The primary bedroom suite is fit for a king-sized bed, and features a large walk-in closet.