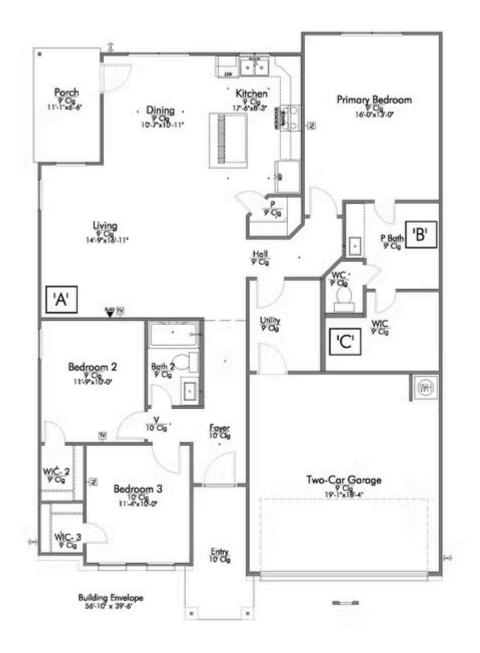

A popular choice among families seeking large gathering spaces and ample storage, the 1514 offers luxury living with 3 bedrooms and 2 baths. This beautiful home features large secondary bedrooms with walk-in closets. Open living, dining and kitchen provides abundant space, without all of the cost. Picture yourself washing your dishes as you look out your window as your children play after dinner. The primary bedroom suite is fit for a king-sized bed, and features a large walk-in closet. Secondary bedrooms gleam with natural light and tall ceilings.

Additional Options Included: Stainless Steel Appliances, a Decorative Tile Backsplash, Additional LED Recessed Lighting, and a Dual Primary Bathroom Vanity