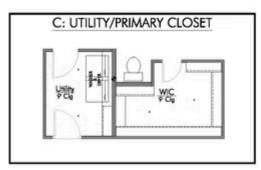

A popular choice among families seeking large gathering spaces and ample storage, the 1514 offers luxury living with 3 bedrooms and 2 baths. This beautiful home features large secondary bedrooms with walk-in closets. Open living, dining and kitchen provides abundant space, without all of the cost. Picture yourself washing your dishes as you look out your window as your children play after dinner. The primary bedroom suite is fit for a king-sized bed, and features a large walk-in closet. Secondary bedrooms gleam with natural light and tall ceilings.