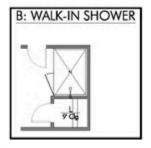

A popular choice among families seeking large gathering spaces and ample storage, the 1514 offers luxury living with 3 bedrooms and 2 baths. This beautiful home features large secondary bedrooms with walk-in closets. Open living, dining and kitchen provides abundant space, without all of the cost. Picture yourself washing your dishes as you look out your window as your children play after dinner. The primary bedroom suite is fit for a king-sized bed, and features a large walk-in closet. Secondary bedrooms gleam with natural light and tall ceilings.