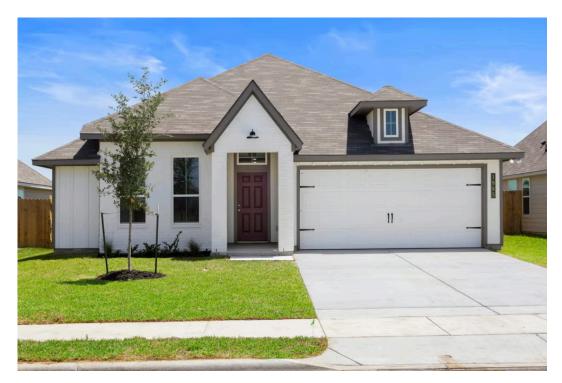

## 2007 Brisbane Way BRYAN, TX 77807

**Pleasant Hill Community** 

1,517 Ft<sup>2</sup>

3 Bedrooms

2 Bathrooms

2 Car Garage

Some images shown may be from a previously built Stylecraft home of similar design. Actual options, colors, and selections may vary. Contact us for details!

A popular choice among families seeking large gathering spaces and ample storage, the 1514 offers luxury living with 3 bedrooms and 2 baths. This beautiful home features large secondary bedrooms with walk-in closets. Open living, dining and kitchen provides abundant space, without all of the cost. Picture yourself washing your dishes as you look out your window as your children play after dinner. The primary bedroom suite is fit for a king-sized bed, and features a large walk-in closet. Secondary bedrooms gleam with natural light and tall ceilings.