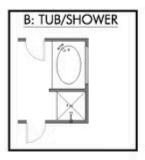

A popular choice among families seeking large gathering spaces and ample storage, the 1514 offers luxury living with 3 bedrooms and 2 baths. This beautiful home features large secondary bedrooms with walk-in closets. Open living, dining and kitchen provides abundant space, without all of the cost. Picture yourself washing your dishes as you look out your window as your children play after dinner. The primary bedroom suite is fit for a king-sized bed, and features a large walk-in closet. Secondary bedrooms gleam with natural light and tall ceilings.