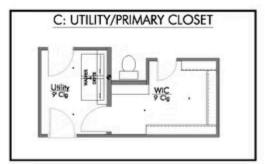

A popular choice among families seeking large gathering spaces and ample storage, the 1514 offers luxury living with 3 bedrooms and 2 baths. This beautiful home features large secondary bedrooms with walk-in closets. Open living, dining and kitchen provides abundant space, without all of the cost. Picture yourself washing your dishes as you look out your window as your children play after dinner. The primary bedroom suite is fit for a king-sized bed, and features a large walk-in closet. Secondary bedrooms gleam with natural light and tall ceilings.