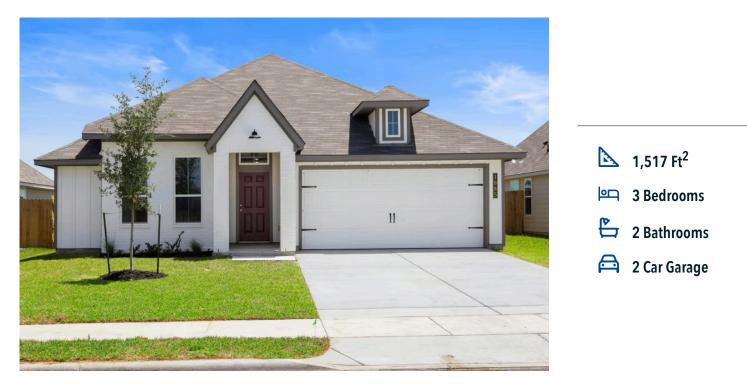

## 1932 Chief Street BRYAN, TX 77807

Pleasant Hill Community

## Some images shown may be from a previously built Stylecraft home of similar design. Actual options, colors, and selections may vary. Contact us for details!

An ideal choice for those seeking large gathering spaces and ample storage, the Bedford offers luxury living with 3 bedrooms and 2 baths. This beautiful home features large secondary bedrooms with walk-in closets. Open living, dining and kitchen provides abundant space, without all of the cost. Picture yourself washing your dishes as you look out your window as your children play after dinner. The primary bedroom suite is fit for a king-sized bed, and features a large walk-in closet.