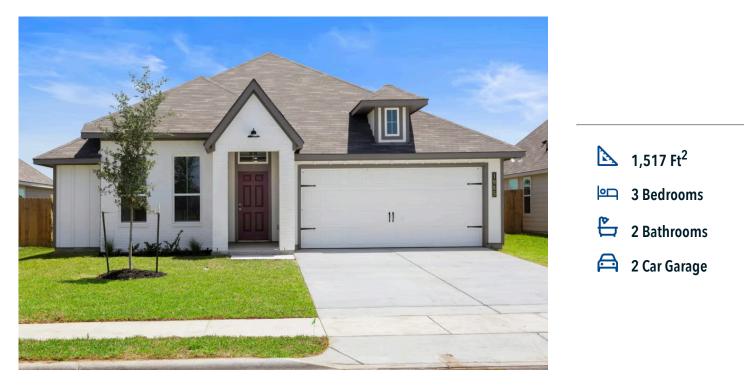

## 1927 Chief Street BRYAN, TX 77807

Pleasant Hill Community

## Some images shown may be from a previously built Stylecraft home of similar design. Actual options, colors, and selections may vary. Contact us for details!

A popular choice among families seeking large gathering spaces and ample storage, the 1514 offers luxury living with 3 bedrooms and 2 baths. This beautiful home features large secondary bedrooms with walk-in closets. Open living, dining and kitchen provides abundant space, without all of the cost. Picture yourself washing your dishes as you look out your window as your children play after dinner. The primary bedroom suite is fit for a king-sized bed, and features a large walk-in closet. Secondary bedrooms gleam with natural light and tall ceilings.