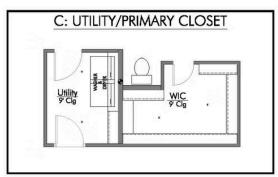

Some images shown may be from a previously built Stylecraft home of similar design. Actual options, colors, and selections may vary. Contact us for details!

A popular choice among families seeking large gathering spaces and ample storage, the 1514 offers luxury living with 3 bedrooms and 2 baths. This beautiful home features large secondary bedrooms with walk-in closets. Open living, dining and kitchen provides abundant space, without all of the cost. Picture yourself washing your dishes as you look out your window as your children play after dinner. The primary bedroom suite is fit for a king-sized bed, and features a large walk-in closet. Secondary bedrooms gleam with natural light and tall ceilings.