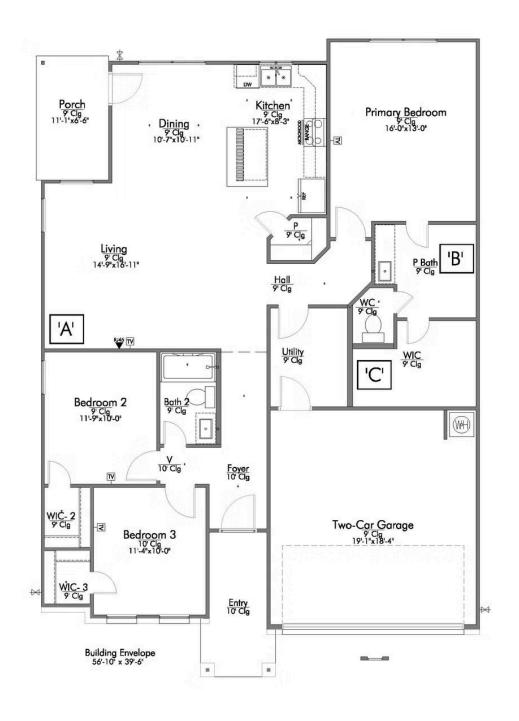

Some images shown may be from a previously built Stylecraft home of similar design. Actual options, colors, and selections may vary. Contact us for details!

A popular choice among families seeking large gathering spaces and ample storage, the 1514 offers luxury living with 3 bedrooms and 2 baths. This beautiful home features large secondary bedrooms with walk-in closets. Open living, dining and kitchen provides abundant space, without all of the cost. Picture yourself washing your dishes as you look out your window as your children play after dinner. The primary bedroom suite is fit for a king-sized bed, and features a large walk-in closet. Secondary bedrooms gleam with natural light and tall ceilings.