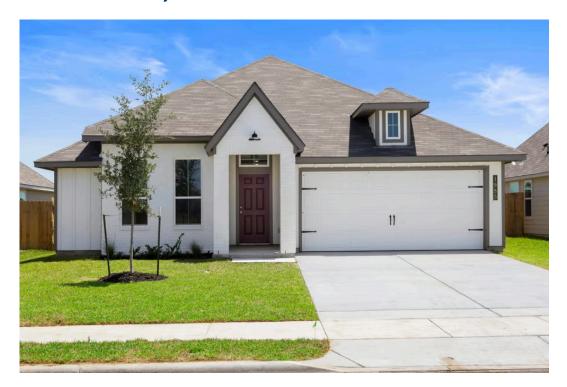

## The 1514

## **Pleasant Hill Community**

PRICE FROM:

\$288,900

1,517 - 1566

Ft<sup>2</sup>

3 Bedrooms

2 Bathrooms

2 Car Garage

Some images shown may be from a previously built Stylecraft home of similar design. Actual options, colors, and selections may vary. Contact us for details!

A popular choice among families seeking large gathering spaces and ample storage, the 1514 offers luxury living with 3 bedrooms and 2 baths. This beautiful home features large secondary bedrooms with walk-in closets. Open living, dining and kitchen provides abundant space, without all of the cost. Picture yourself washing your dishes as you look out your window as your children play after dinner. The primary bedroom suite is fit for a king-sized bed, and features a large walk-in closet. Secondary bedrooms gleam with natural light and tall ceilings.