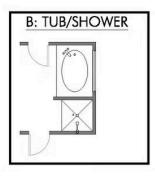

Some images shown may be from a previously built Stylecraft home of similar design. Actual options, colors, and selections may vary. Contact us for details!

A popular choice among families seeking large gathering spaces and ample storage, the 1514 offers luxury living with 3 bedrooms and 2 baths. This beautiful home features large secondary bedrooms with walk-in closets. Open living, dining and kitchen provides abundant space, without all of the cost. Picture yourself washing your dishes as you look out your window as your children play after dinner. The primary bedroom suite is fit for a king-sized bed, and features a large walk-in closet. Secondary bedrooms gleam with natural light and tall ceilings.