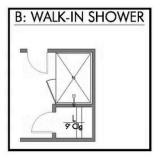

Some images shown may be from a previously built Stylecraft home of similar design. Actual options, colors, and selections may vary. Contact us for details!

A popular choice among families seeking large gathering spaces and ample storage, the 1514 offers luxury living with 3 bedrooms and 2 baths. This beautiful home features large secondary bedrooms with walk-in closets. Open living, dining and kitchen provides abundant space, without all of the cost. Picture yourself washing your dishes as you look out your window as your children play after dinner. The primary bedroom suite is fit for a king-sized bed, and features a large walk-in closet. Secondary bedrooms gleam with natural light and tall ceilings.