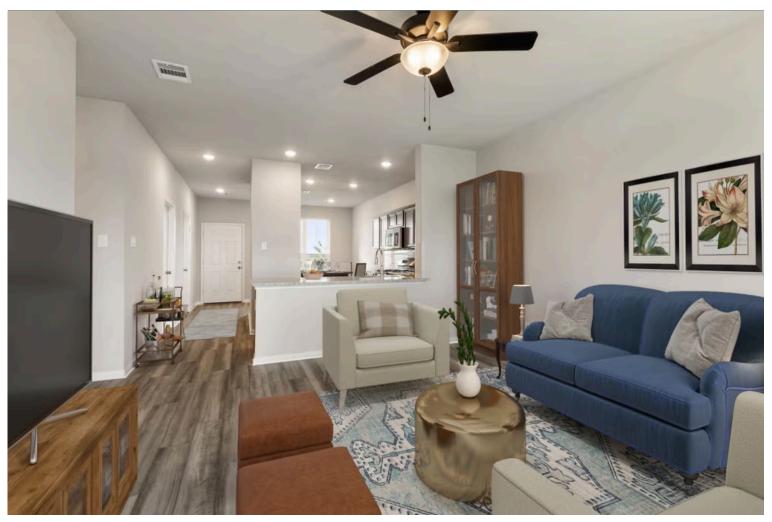

This sleek and modern 3 bedroom, 2 bath home is spacious with a versatile design! Featuring a foyer and galley way entrance, this home feels elegant and special immediately upon your entrance. Some of our favorite things about this floor plan are its large primary bedroom, which includes a massive closet, and enough space for a sitting area in front of the window beaming with natural light. This home is great for entertaining, with so much counter space and its separate formal dining room that flows seamlessly into the kitchen.

Additional options included: An additional cabinet in each cabinet, stainless steel appliances, additional LED recessed lighting, and a