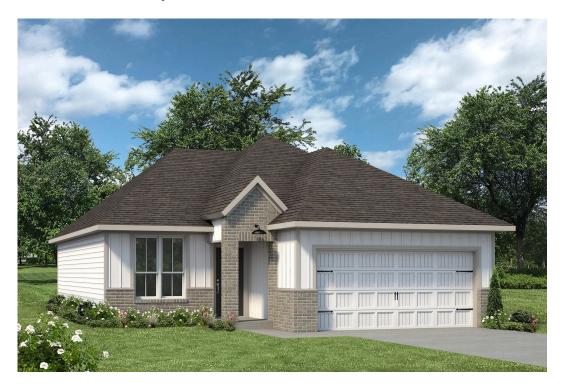

## 1937 Chief Street BRYAN, TX 77807

**Pleasant Hill Community** 

1,354 Ft<sup>2</sup>

3 Bedrooms

2 Bathrooms

🗎 2 Car Garage

Some images shown may be from a previously built Stylecraft home of similar design. Actual options, colors, and selections may vary. Contact us for details!

This sleek and modern 3 bedroom, 2 bath home is spacious with a versatile design! Featuring a foyer and galley way entrance, this home feels elegant and special immediately upon your entrance. Some of our favorite things about this floor plan are its large primary bedroom, which includes a massive closet, and enough space for a sitting area in front of the window beaming with natural light. This home is great for entertaining, with so much counter space and its separate formal dining room that flows seamlessly into the kitchen.