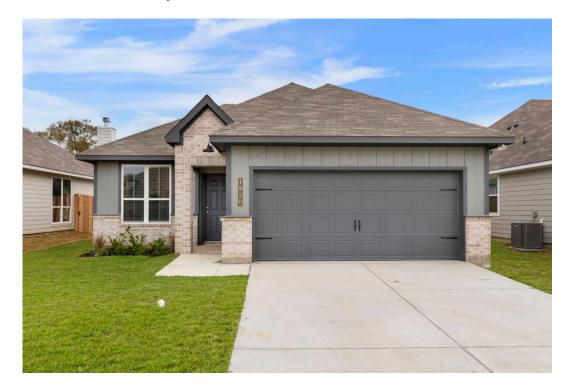

## 1920 Chief Street BRYAN, TX 77807

## **Pleasant Hill Community**

1,354 Ft<sup>2</sup>

3 Bedrooms

2 Bathrooms

2 Car Garage

This charming 3 bedroom, 2 bath home is spacious with a versatile design! Featuring a foyer and galley way entrance, this home feels elegant and special immediately upon your entrance. Some of our favorite things about this floor plan are its large primary bedroom, which includes a massive closet, and enough space for a sitting area in front of the window beaming with natural light. This home is great for entertaining, with so much counter space and its separate formal dining room that flows seamlessly into the kitchen.