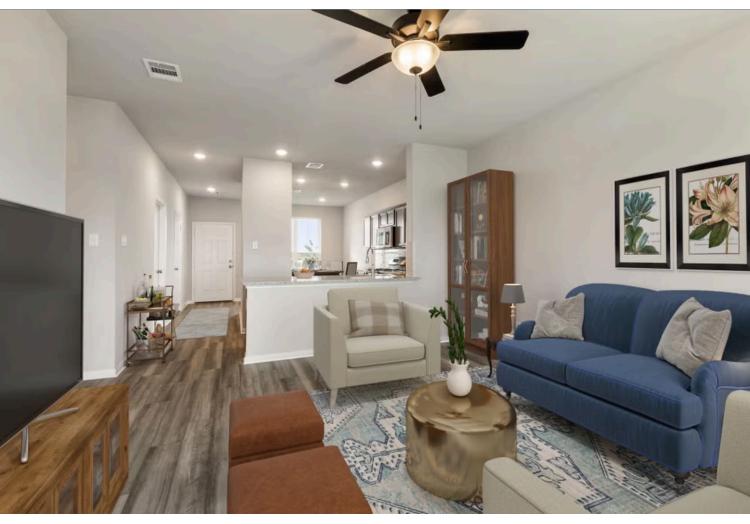

Questions? 866-445-3840

Some images shown may be from a previously built Stylecraft home of similar design. Actual options, colors, and selections may vary. Contact us for details!

This charming 3 bedroom, 2 bath home is spacious with a versatile design! Featuring a foyer and galley way entrance, this home feels elegant and special immediately upon your entrance. Some of our favorite things about this floor plan are its large primary bedroom, which includes a massive closet, and enough space for a sitting area in front of the window beaming with natural light. This home is great for entertaining, with so much counter space and its separate formal dining room that flows seamlessly into the kitchen.