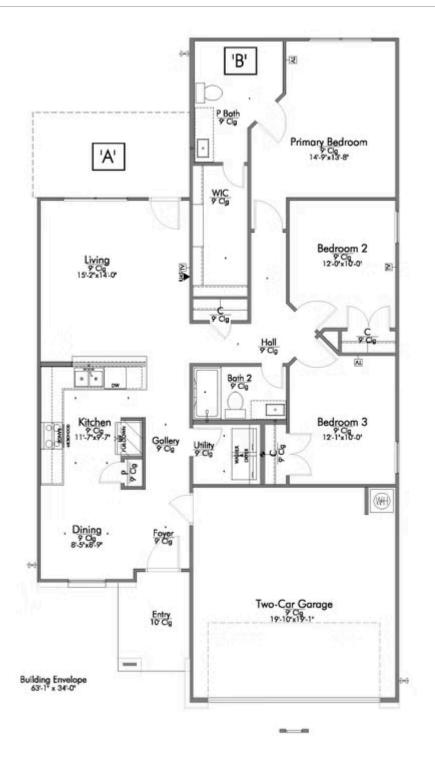

Questions? 866-445-3840

Some images shown may be from a previously built Stylecraft home of similar design. Actual options, colors, and selections may vary. Contact us for details!

This charming 3 bedroom, 2 bath home is spacious with a versatile design! Featuring a foyer and galley way entrance, this home feels elegant and special immediately upon your entrance. Some of our favorite things about this floor plan are its large primary bedroom, which includes a massive closet, and enough space for a sitting area in front of the window beaming with natural light. This home is great for entertaining, with so much counter space and its separate formal dining room that flows seamlessly into the kitchen.