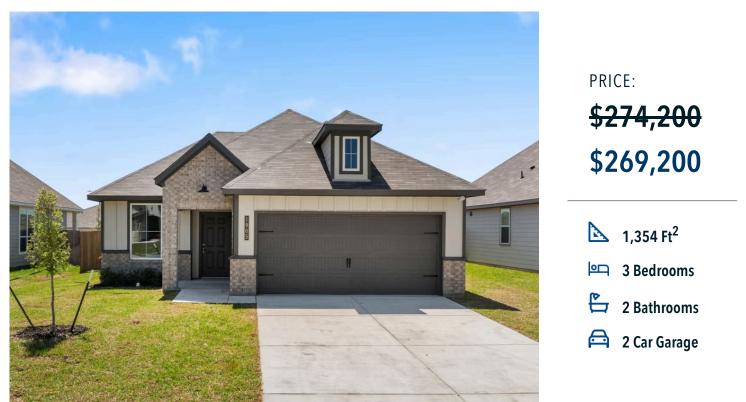

Questions? 866-445-3840

Some images shown may be from a previously built Stylecraft home of similar design. Actual options, colors, and selections may vary. Contact us for details!

This charming 3 bedroom, 2 bath home is spacious with a versatile design! Featuring a foyer and galley way entrance, this home feels elegant and special immediately upon your entrance. Some of our favorite things about this floor plan are its large primary bedroom, which includes a massive closet, and enough space for a sitting area in front of the window beaming with natural light. This home is great for entertaining, with so much counter space and its separate formal dining room that flows seamlessly into the kitchen.