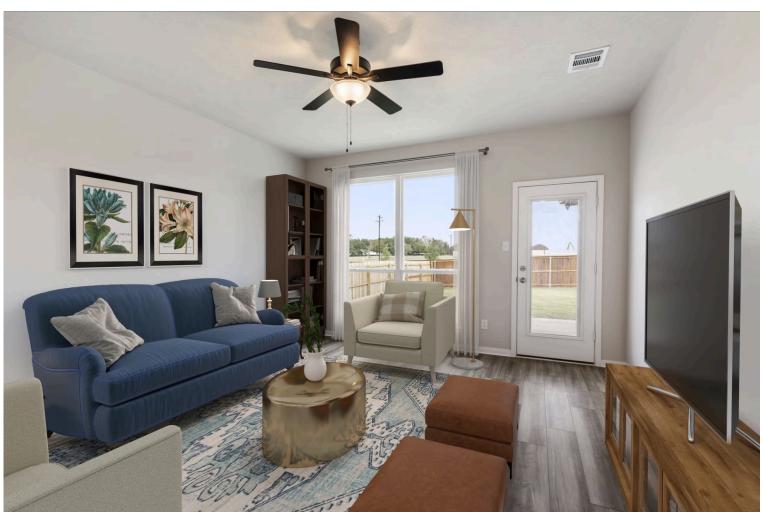

This charming 3 bedroom, 2 bath home is spacious with a versatile design! Featuring a foyer and galley way entrance, this home feels elegant and special immediately upon your entrance. Some of our favorite things about this floor plan are its large primary bedroom, which includes a massive closet, and enough space for a sitting area in front of the window beaming with natural light. This home is great for entertaining, with so much counter space and its separate formal dining room that flows seamlessly into the kitchen.