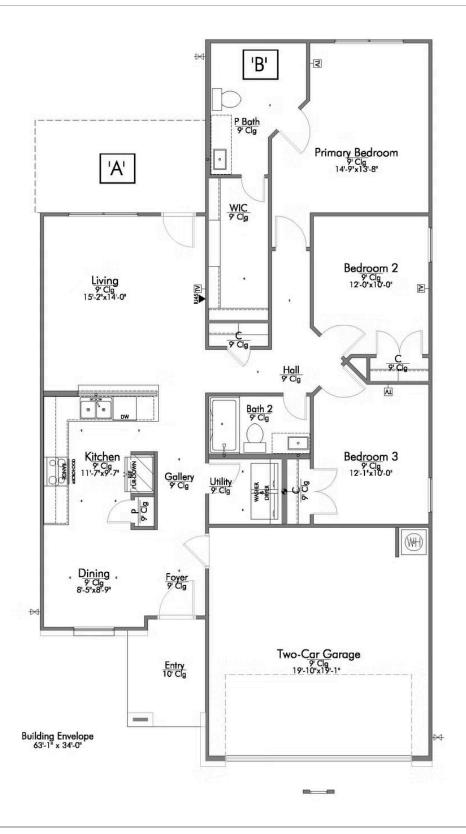

This charming 3 bedroom, 2 bath home is spacious with a versatile design! Featuring a foyer and galley way entrance, this home feels elegant and special immediately upon your entrance. Some of our favorite things about this floor plan are its large primary bedroom, which includes a massive closet, and enough space for a sitting area in front of the window beaming with natural light. This home is great for entertaining, with so much counter space and its separate formal dining room that flows seamlessly into the kitchen.