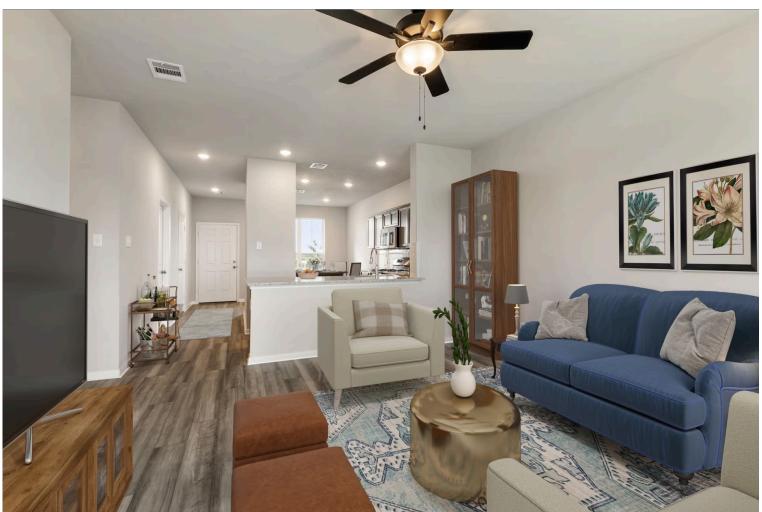

This charming 3 bedroom, 2 bath home is spacious with a versatile design! Featuring a foyer and galley way entrance, this home feels elegant and special immediately upon your entrance. Some of our favorite things about this floor plan are its large primary bedroom, which includes a massive closet, and enough space for a sitting area in front of the window beaming with natural light. This home is great for entertaining, with so much counter space and its separate formal dining room that flows seamlessly into the kitchen.