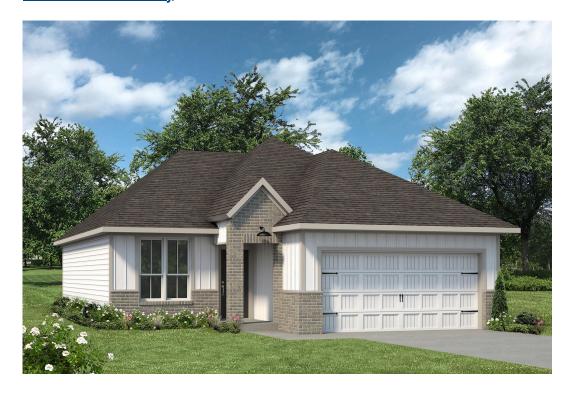

### The 1363

#### **Pleasant Hill Community**

PRICE FROM:

\$271,900

1,354 - 1400

3 Bedrooms

2 Bathrooms

🖴 2 Car Garage

Some images shown may be from a previously built Stylecraft home of similar design. Actual options, colors, and selections may vary. Contact us for details!

This charming 3 bedroom, 2 bath home is spacious with a versatile design! Featuring a foyer and galley way entrance, this home feels elegant and special immediately upon your entrance. Some of our favorite things about this floor plan are its large primary bedroom, which includes a massive closet, and enough space for a sitting area in front of the window beaming with natural light. This home is great for entertaining, with so much counter space and its separate formal dining room that flows seamlessly into the kitchen.