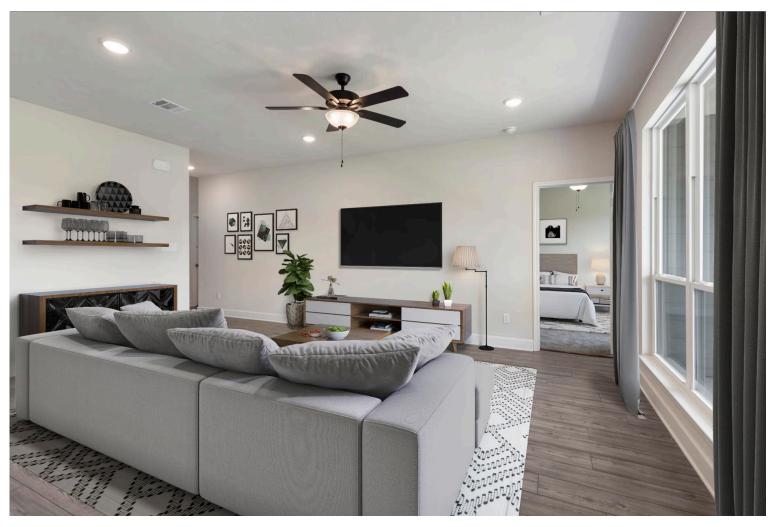

## Some images shown may be from a previously built Stylecraft home of similar design. Actual options, colors, and selections may vary. Contact us for details!

The definition of personal elegance, the 1846 is one of our most warm and welcoming floor plans. We love the newly-expanded open concept kitchen, living room, and breakfast area, and how you can choose between having a study, dining room, or 4th bedroom. The primary bedroom is incredibly spacious, with a large walk-in closet, private shower, and garden tub. With more options to personalize through our gorgeous interior and exterior selections, you'll never feel more at home.