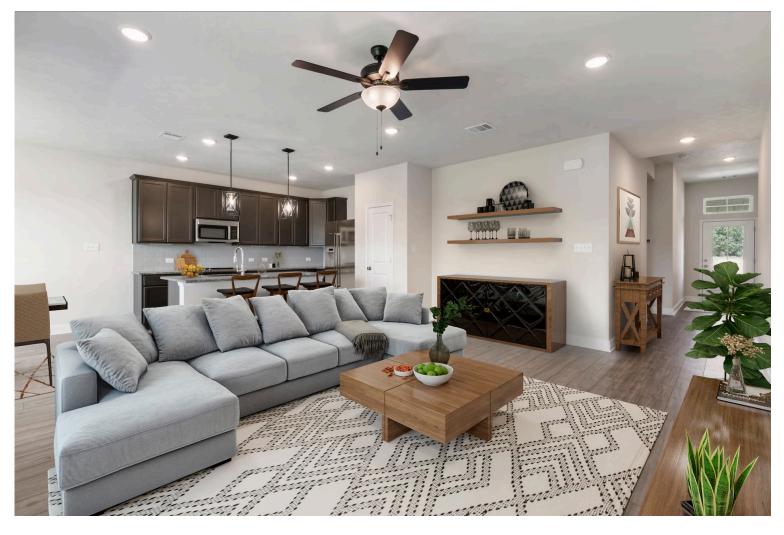

## Some images shown may be from a previously built Stylecraft home of similar design. Actual options, colors, and selections may vary. Contact us for details!

The definition of personal elegance, the 1846 is one of our most warm and welcoming floor plans. We love the newly-expanded open concept kitchen, living room, and breakfast area, and how you can choose between having a study, dining room, or 4th bedroom. The primary bedroom is incredibly spacious, with a large walk-in closet, private shower, and garden tub. With more options to personalize through our gorgeous interior and exterior selections, you'll never feel more at home.