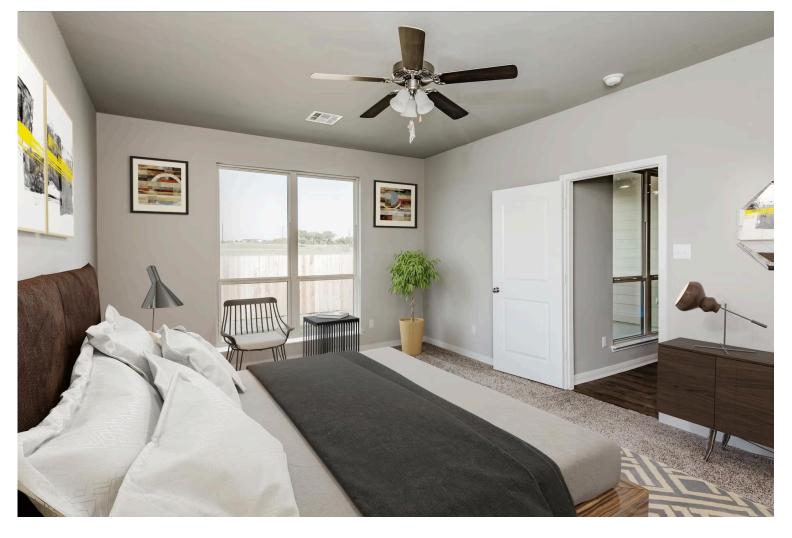

## Some images shown may be from a previously built Stylecraft home of similar design. Actual options, colors, and selections may vary. Contact us for details!

The definition of personal elegance, the 1846 is one of our most warm and welcoming floor plans. We love the newly-expanded open concept kitchen, living room, and breakfast area, and how you can choose between having a study, dining room, or 4th bedroom. The primary bedroom is incredibly spacious, with a large walk-in closet, private shower, and garden tub. With more options to personalize through our gorgeous interior and exterior selections, you'll never feel more at home.