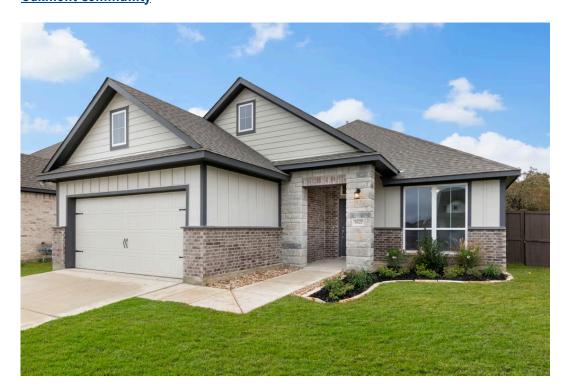

## Some images shown may be from a previously built Stylecraft home of similar design. Actual options, colors, and selections may vary. Contact us for details!

The definition of personal elegance, the 1846 is one of our most warm and welcoming floor plans. We love the newly-expanded open concept kitchen, living room, and breakfast area, and how you can choose between having a study, dining room, or 4th bedroom. The primary bedroom is incredibly spacious, with a large walk-in closet, private shower, and garden tub. With more options to personalize through our gorgeous interior and exterior selections, you'll never feel more at home.