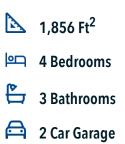

## Some images shown may be from a previously built Stylecraft home of similar design. Actual options, colors, and selections may vary. Contact us for details!

The definition of personal elegance, the 1846 is one of our most warm and welcoming floor plans. We love the newly-expanded open concept kitchen, living room, and breakfast area, and how you can choose between having a study, dining room, or 4th bedroom. The primary bedroom is incredibly spacious, with a large walk-in closet, private shower, and garden tub. With more options to personalize through our gorgeous interior and exterior selections, you'll never feel more at home.