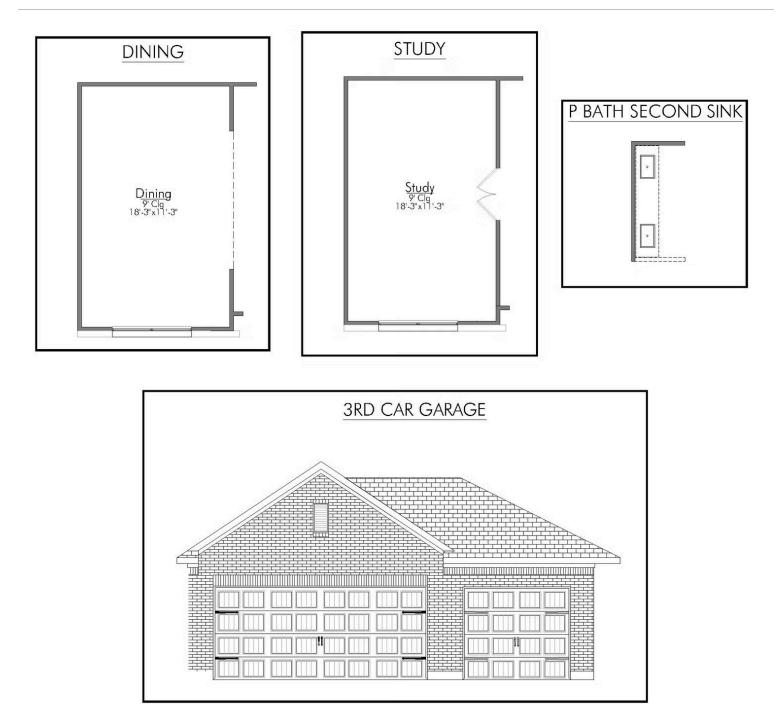

## Some images shown may be from a previously built Stylecraft home of similar design. Actual options, colors, and selections may vary. Contact us for details!

The definition of personal elegance, the 1846 is one of our most warm and welcoming floor plans. We love the newly-expanded open concept kitchen, living room, and breakfast area, and how you can choose between having a study, dining room, or 4th bedroom. The primary bedroom is incredibly spacious, with a large walk-in closet, private shower, and garden tub. With more options to personalize through our gorgeous interior and exterior selections, you'll never feel more at home.