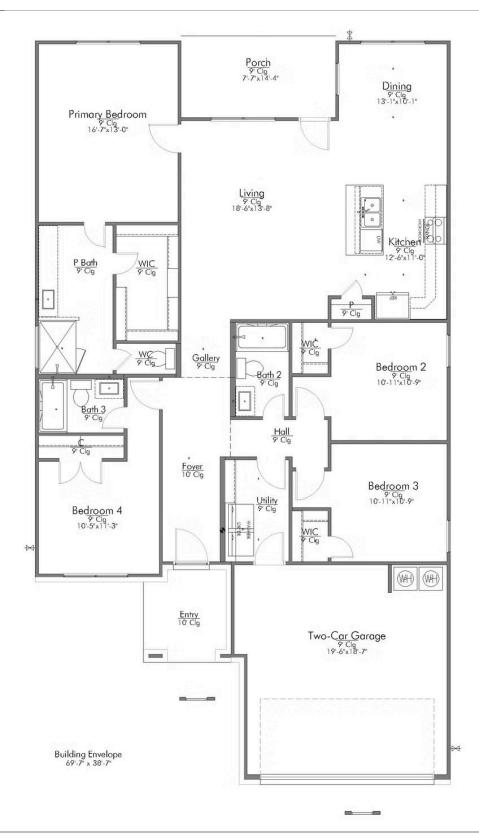

## Some images shown may be from a previously built Stylecraft home of similar design. Actual options, colors, and selections may vary. Contact us for details!

The definition of personal elegance, the 1846 is one of our most warm and welcoming floor plans. We love the newly-expanded open concept kitchen, living room, and breakfast area, and how you can choose between having a study, dining room, or 4th bedroom. The primary bedroom is incredibly spacious, with a large walk-in closet, private shower, and garden tub. With more options to personalize through our gorgeous interior and exterior selections, you'll never feel more at home.