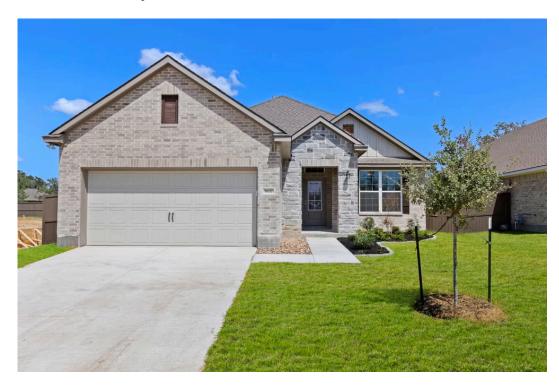

## 5637 Hayduke Lane BRYAN, TX 77802

**Oakmont Community** 

1.856 Ft<sup>2</sup>

4 Bedrooms

3 Bathrooms

2 Car Garage

The definition of personal elegance, the 1846 is one of our most warm and welcoming floor plans. We love the newly-expanded open concept kitchen, living room, and breakfast area, and how you can choose between having a study, dining room, or 4th bedroom. The primary bedroom is incredibly spacious, with a large walk-in closet, private shower, and garden tub. With more options to personalize through our gorgeous interior and exterior selections, you'll never feel more at home.