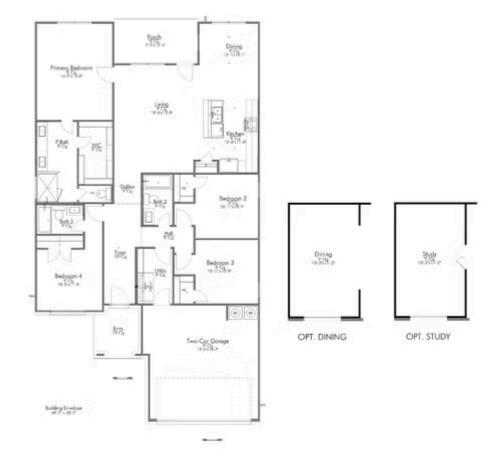

## 5637 Hayduke Lane BRYAN, TX 77802

**Oakmont Community** 

1.856 Ft<sup>2</sup>

4 Bedrooms

3 Bathrooms

2 Car Garage

The definition of personal elegance, the 1846 is one of our most warm and welcoming floor plans. We love the newly-expanded open concept kitchen, living room, and breakfast area, and how you can choose between having a study, dining room, or 4th bedroom. The primary bedroom is incredibly spacious, with a large walk-in closet, private shower, and garden tub. With more options to personalize through our gorgeous interior and exterior selections, you'll never feel more at home.