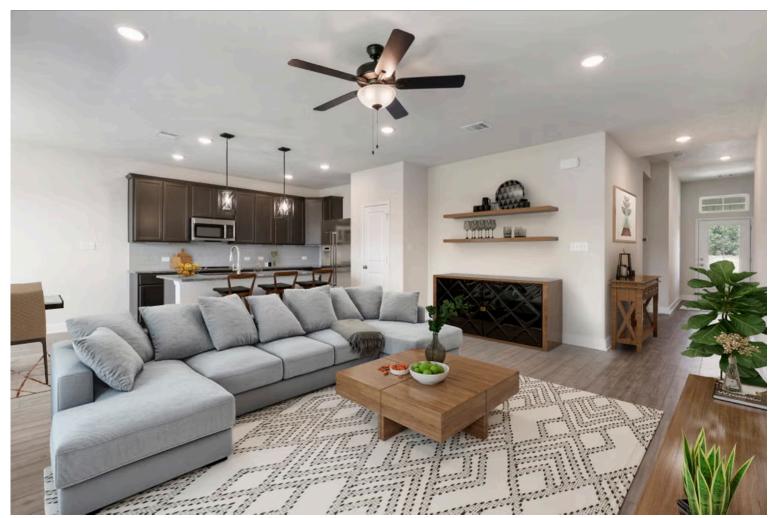

## 5637 Hayduke Lane BRYAN, TX 77802

**Oakmont Community** 

1.856 Ft<sup>2</sup>

4 Bedrooms

3 Bathrooms

2 Car Garage

The definition of personal elegance, the 1846 is one of our most warm and welcoming floor plans. We love the newly-expanded open concept kitchen, living room, and breakfast area, and how you can choose between having a study, dining room, or 4th bedroom. The primary bedroom is incredibly spacious, with a large walk-in closet, private shower, and garden tub. With more options to personalize through our gorgeous interior and exterior selections, you'll never feel more at home.