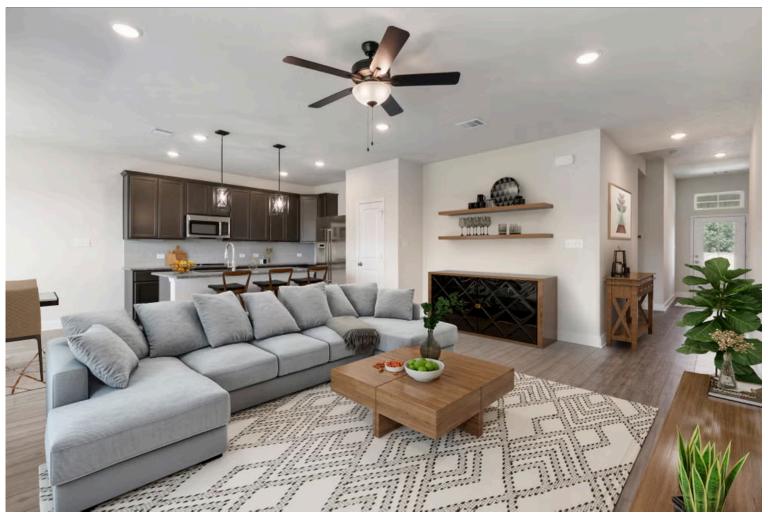

Additional options included: A head knocker cabinet in the secondary bathroom, additional LED recessed lighting, under cabinet lighting, an upgraded front door, and integral miniblinds in the rear door