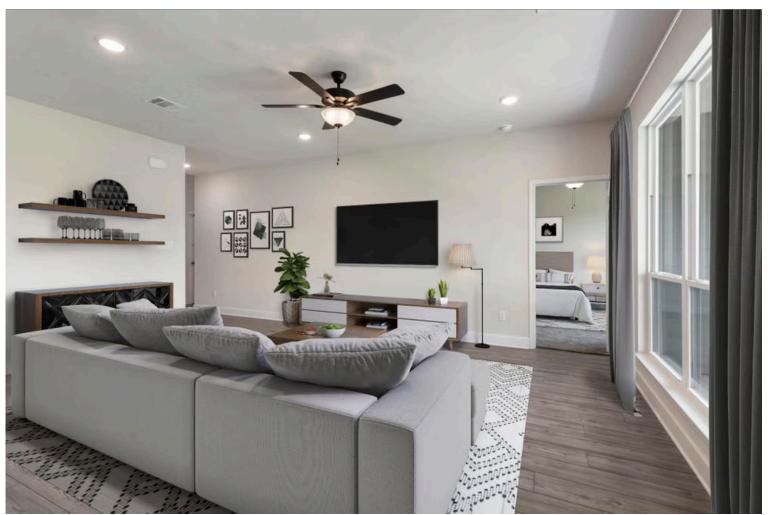

Additional options included: A head knocker cabinet in the secondary bathroom, additional LED recessed lighting, under cabinet lighting, an upgraded front door, and integral miniblinds in the rear door