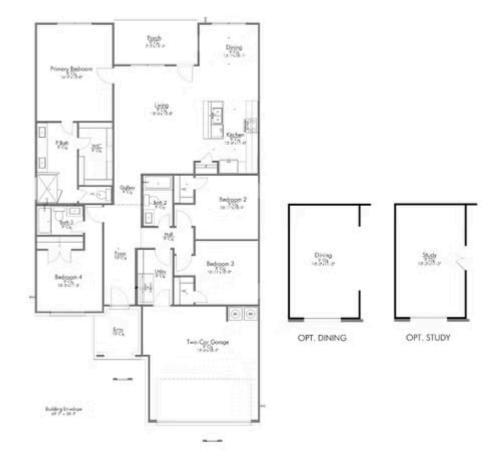

## 5627 Hayduke Lane BRYAN, TX 77802

**Oakmont Community** 

1.856 Ft<sup>2</sup>

4 Bedrooms

3 Bathrooms

2 Car Garage

The definition of personal elegance, the 1846 is one of our most warm and welcoming floor plans. We love the newly-expanded open concept kitchen, living room, and breakfast area, and how you can choose between having a study, dining room, or 4th bedroom. The primary bedroom is incredibly spacious, with a large walk-in closet, private shower, and garden tub. With more options to personalize through our gorgeous interior and exterior selections, you'll never feel more at home.