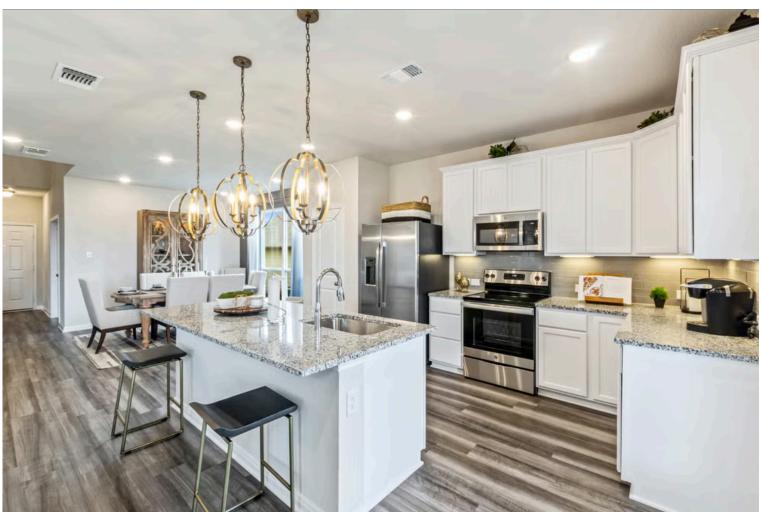

Some images shown may be from a previously built Stylecraft home of similar design. Actual options, colors, and selections may vary. Contact us for details!

New and improved! Walk into perfection in this spacious, welcoming floor plan! With a formal study, new open kitchen layout, formal dining area, and living room that flow together seamlessly, this floor plan is sure to please those looking for the ideal family home! Our favorite feature is a little surprise that's on the second story of the home that you'll just have to see for yourself.

Additional Options Included: An Additional Full Bathroom, Upper Cabinets Over the Washer and Dryer, Quartz Countertops Throughout, Integral Miniblinds in the Rear Door, Additional LED Recessed Lighting, and Under Cabinet Lighting