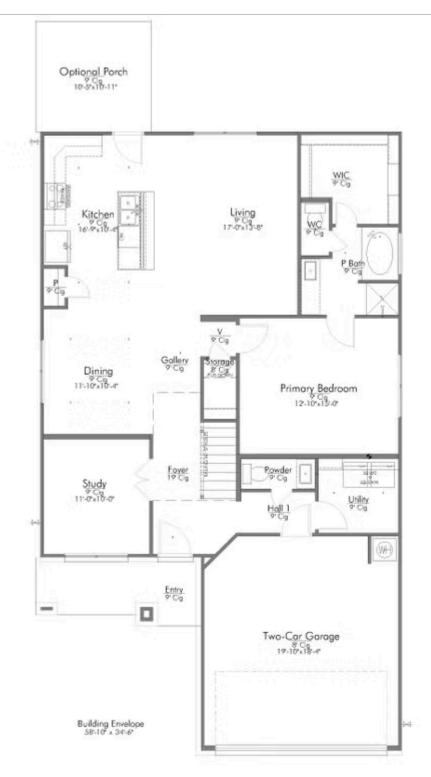

Some images shown may be from a previously built Stylecraft home of similar design. Actual options, colors, and selections may vary. Contact us for details!

New and improved! Walk into perfection in this spacious, welcoming floor plan! With a formal study, new open kitchen layout, formal dining area, and living room that flow together seamlessly, this floor plan is sure to please those looking for the ideal family home! Our favorite feature is a little surprise that's on the second story of the home that you'll just have to see for yourself.

Additional Options Included: An Additional Full Bathroom, Upper Cabinets Over the Washer and Dryer, Quartz Countertops Throughout, Integral Miniblinds in the Rear Door, Additional LED Recessed Lighting, and Under Cabinet Lighting