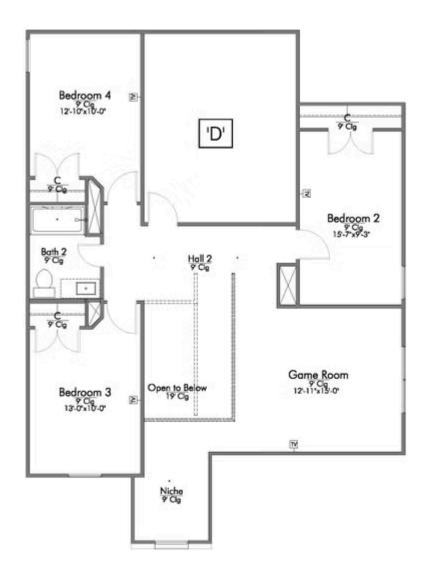

Some images shown may be from a previously built Stylecraft home of similar design. Actual options, colors, and selections may vary. Contact us for details!

New and improved! Walk into perfection in this spacious, welcoming floor plan! With a formal study, new open kitchen layout, formal dining area, and living room that flow together seamlessly, this floor plan is sure to please those looking for the ideal family home! Our favorite feature is a little surprise that's on the second story of the home that you'll just have to see for yourself.