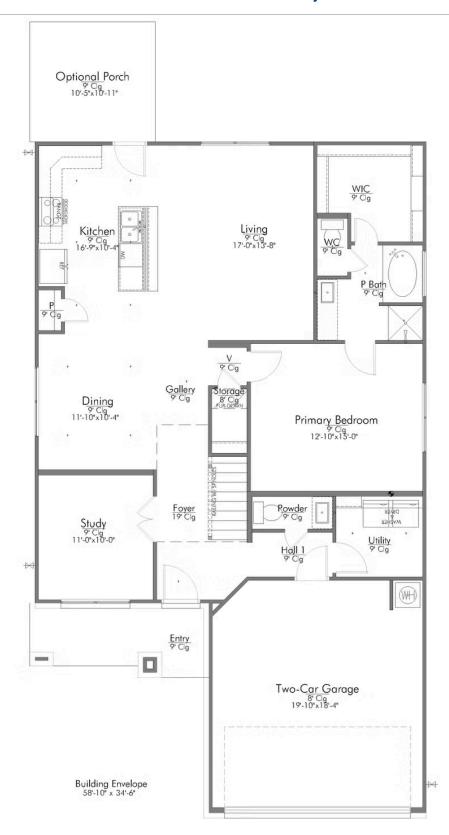

2 - 3 Car

Garage

Some images shown may be from a previously built Stylecraft home of similar design. Actual options, colors, and selections may vary. Contact us for details!

New and improved! Walk into perfection in this spacious, welcoming floor plan! With a formal study, new open kitchen layout, formal dining area, and living room that flow together seamlessly, this floor plan is sure to please those looking for the ideal family home! Our favorite feature is a little surprise that's on the second story of the home that you'll just have to see for yourself.