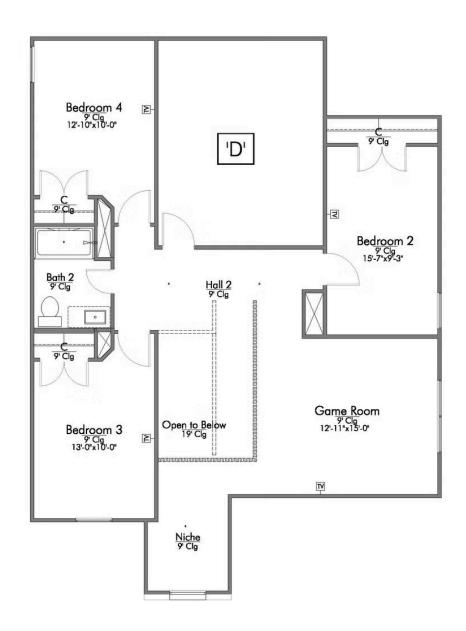

2 - 3 Car

Garage

Some images shown may be from a previously built Stylecraft home of similar design. Actual options, colors, and selections may vary. Contact us for details!

New and improved! Walk into perfection in this spacious, welcoming floor plan! With a formal study, new open kitchen layout, formal dining area, and living room that flow together seamlessly, this floor plan is sure to please those looking for the ideal family home! Our favorite feature is a little surprise that's on the second story of the home that you'll just have to see for yourself.