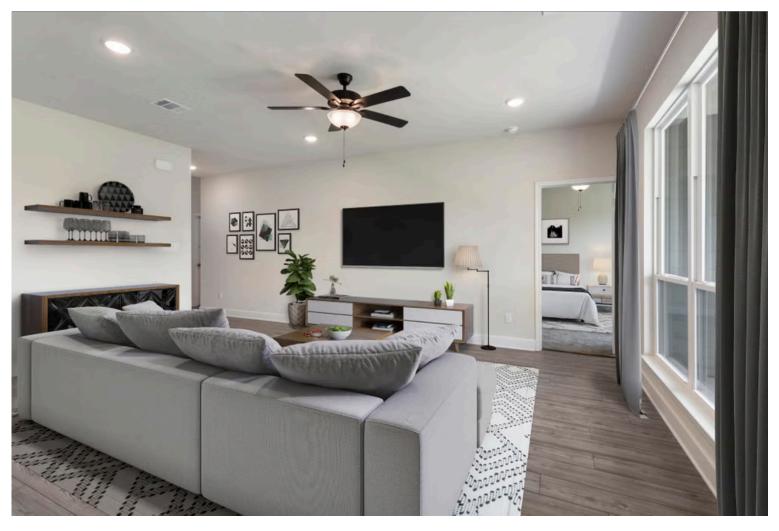

# Some images shown may be from a previously built Stylecraft home of similar design. Actual options, colors, and selections may vary. Contact us for details!

The definition of personal elegance, the 1846 is one of our most warm and welcoming floor plans. We love the newly-expanded open concept kitchen, living room, and breakfast area, and how you can choose between having a study, dining room, or 4th bedroom. The primary bedroom is incredibly spacious, with a large walk-in closet, private shower, and garden tub. With more options to personalize through our gorgeous interior and exterior selections, you'll never feel more at home.