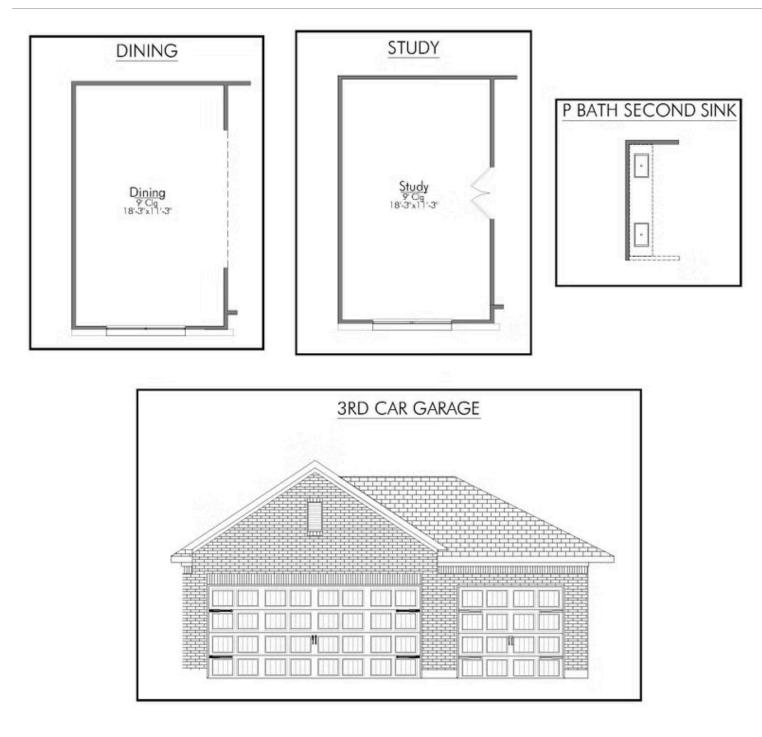

# Some images shown may be from a previously built Stylecraft home of similar design. Actual options, colors, and selections may vary. Contact us for details!

The definition of personal elegance, the 1846 is one of our most warm and welcoming floor plans. We love the newly-expanded open concept kitchen, living room, and breakfast area, and how you can choose between having a study, dining room, or 4th bedroom. The primary bedroom is incredibly spacious, with a large walk-in closet, private shower, and garden tub. With more options to personalize through our gorgeous interior and exterior selections, you'll never feel more at home.