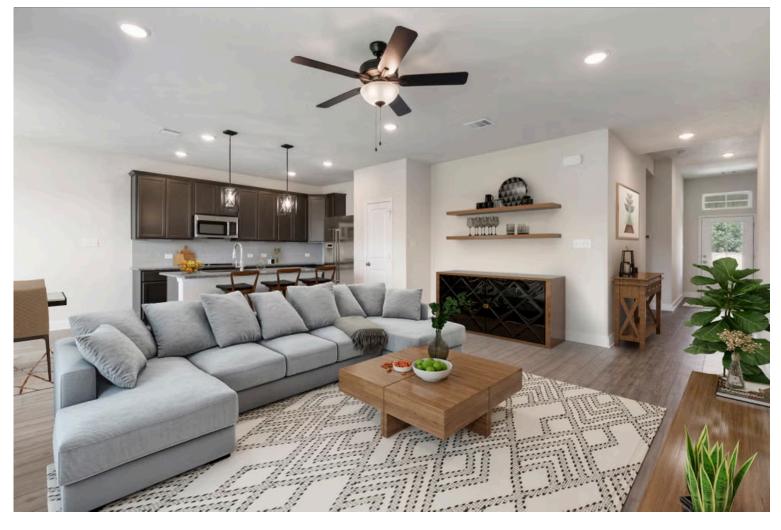

# Some images shown may be from a previously built Stylecraft home of similar design. Actual options, colors, and selections may vary. Contact us for details!

The definition of personal elegance, the 1846 is one of our most warm and welcoming floor plans. We love the newly-expanded open concept kitchen, living room, and breakfast area, and how you can choose between having a study, dining room, or 4th bedroom. The primary bedroom is incredibly spacious, with a large walk-in closet, private shower, and garden tub. With more options to personalize through our gorgeous interior and exterior selections, you'll never feel more at home.