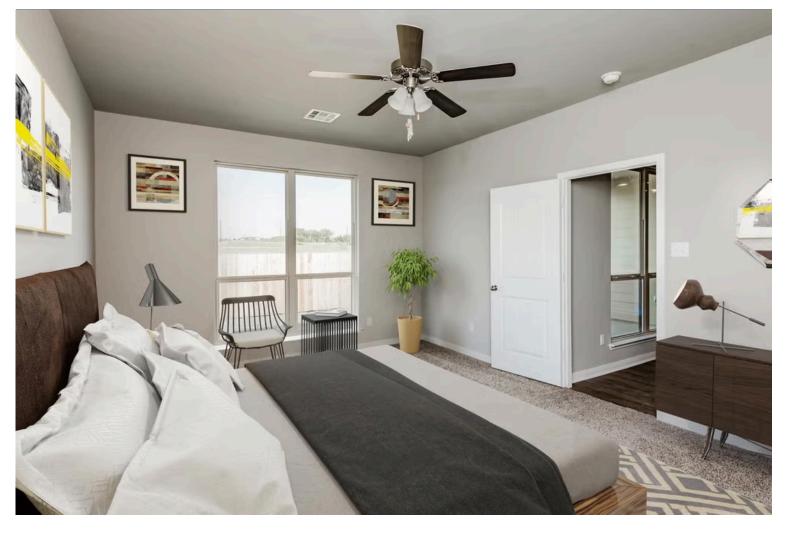

# Some images shown may be from a previously built Stylecraft home of similar design. Actual options, colors, and selections may vary. Contact us for details!

The definition of personal elegance, the 1846 is one of our most warm and welcoming floor plans. We love the newly-expanded open concept kitchen, living room, and breakfast area, and how you can choose between having a study, dining room, or 4th bedroom. The primary bedroom is incredibly spacious, with a large walk-in closet, private shower, and garden tub. With more options to personalize through our gorgeous interior and exterior selections, you'll never feel more at home.