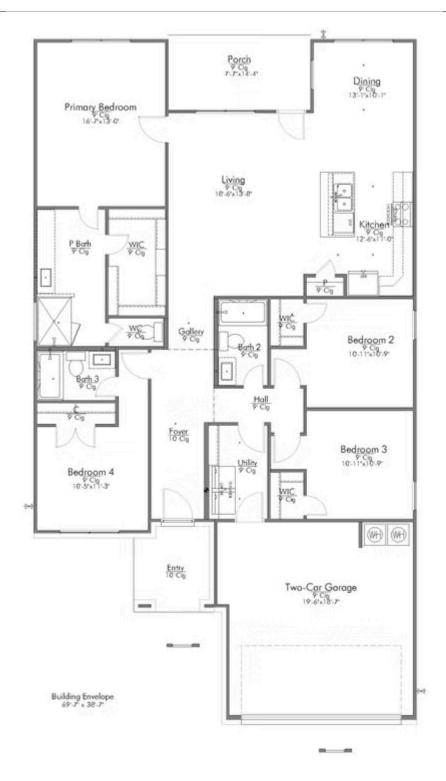

# Some images shown may be from a previously built Stylecraft home of similar design. Actual options, colors, and selections may vary. Contact us for details!

The definition of personal elegance, the 1846 is one of our most warm and welcoming floor plans. We love the newly-expanded open concept kitchen, living room, and breakfast area, and how you can choose between having a study, dining room, or 4th bedroom. The primary bedroom is incredibly spacious, with a large walk-in closet, private shower, and garden tub. With more options to personalize through our gorgeous interior and exterior selections, you'll never feel more at home.