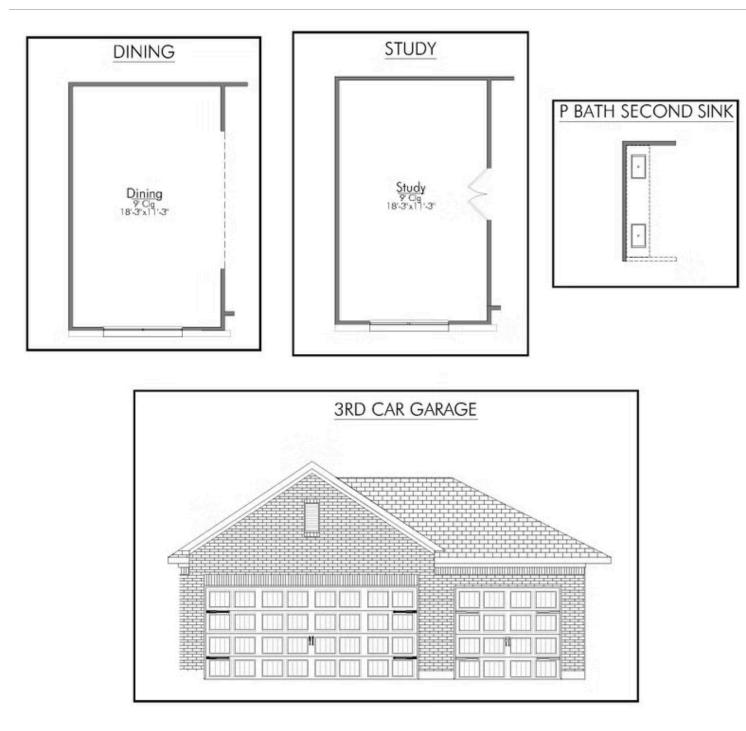

Additional options included: A converted bedroom to a study, a head knocker cabinet in the secondary bathroom, additional LED

BRYAN, TX 77845

BRYAN, TX 77845

BRYAN, TX 77845

Questions? 866-445-3840

BRYAN, TX 77845