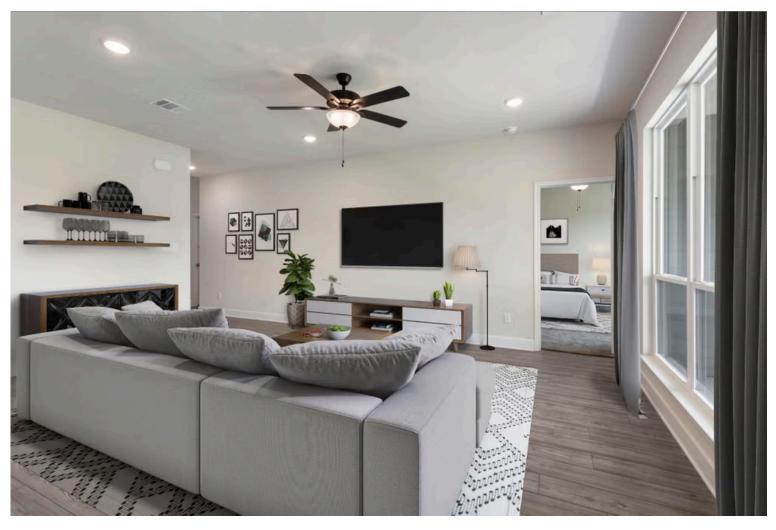

The definition of personal elegance, the 1846 is one of our most warm and welcoming floor plans. We love the newly-expanded open concept kitchen, living room, and breakfast area, and how you can choose between having a study, dining room, or 4th bedroom. The primary bedroom is incredibly spacious, with a large walk-in closet, private shower, and garden tub. With more options to personalize through our gorgeous interior and exterior selections, you'll never feel more at home.