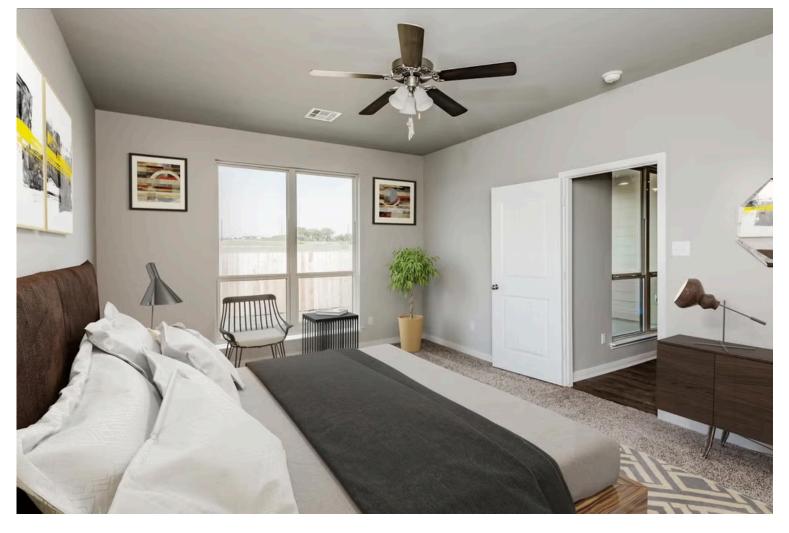

The definition of personal elegance, the 1846 is one of our most warm and welcoming floor plans. We love the newly-expanded open concept kitchen, living room, and breakfast area, and how you can choose between having a study, dining room, or 4th bedroom. The primary bedroom is incredibly spacious, with a large walk-in closet, private shower, and garden tub. With more options to personalize through our gorgeous interior and exterior selections, you'll never feel more at home.