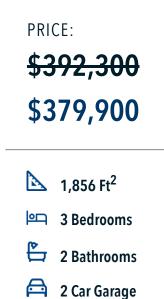

The definition of personal elegance, the 1846 is one of our most warm and welcoming floor plans. We love the newly-expanded open concept kitchen, living room, and breakfast area, and how you can choose between having a study, dining room, or 4th bedroom. The primary bedroom is incredibly spacious, with a large walk-in closet, private shower, and garden tub. With more options to personalize through our gorgeous interior and exterior selections, you'll never feel more at home.