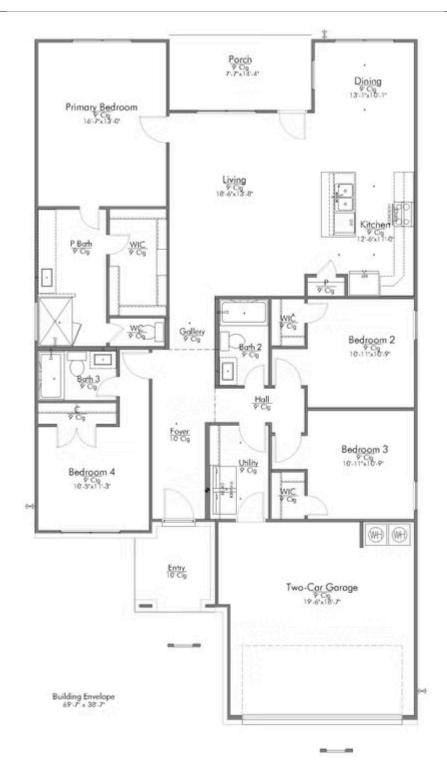

The definition of personal elegance, the 1846 is one of our most warm and welcoming floor plans. We love the newly-expanded open concept kitchen, living room, and breakfast area, and how you can choose between having a study, dining room, or 4th bedroom. The primary bedroom is incredibly spacious, with a large walk-in closet, private shower, and garden tub. With more options to personalize through our gorgeous interior and exterior selections, you'll never feel more at home.