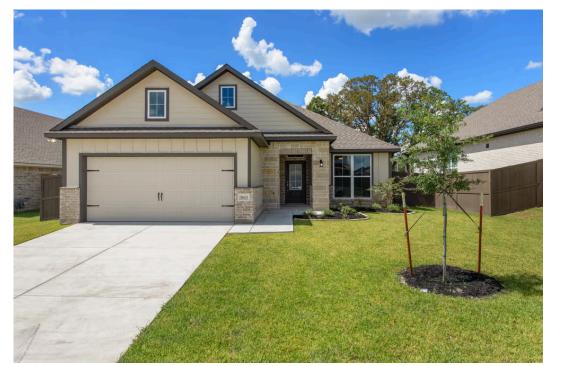

**Oakmont Community** 

Questions? 866-445-3840

Some images shown may be from a previously built Stylecraft home of similar design. Actual options, colors, and selections may vary. Contact us for details!

The definition of personal elegance, the 1846 is one of our most warm and welcoming floor plans. We love the newly-expanded open concept kitchen, living room, and breakfast area, and how you can choose between having a study, dining room, or 4th bedroom. The primary bedroom is incredibly spacious, with a large walk-in closet, private shower, and garden tub. With more options to personalize through our gorgeous interior and exterior selections, you'll never feel more at home.