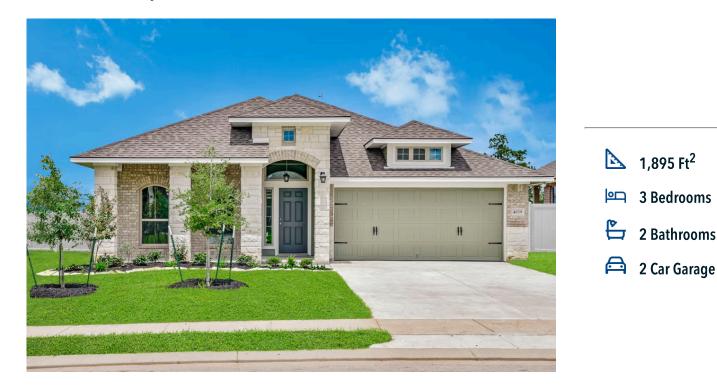

## 4270 Harding Way BRYAN, TX 77845

**Oakmont Community** 

## Some images shown may be from a previously built Stylecraft home of similar design. Actual options, colors, and selections may vary. Contact us for details!

If charm and elegance are what you're looking for - Welcome home! A favorite of many, the 1818 has several features that make it stand out from the rest. From the moment your eyes catch the stunning exterior, you're captivated. Interior features include dual living areas to use as you choose, a large kitchen with granite-topped island that is open through the dining and living room, stunning windows flowing with natural light, an optional study alcove, and a spacious master suite. Stylecraft's selections round out everything that make this floor plan so special.