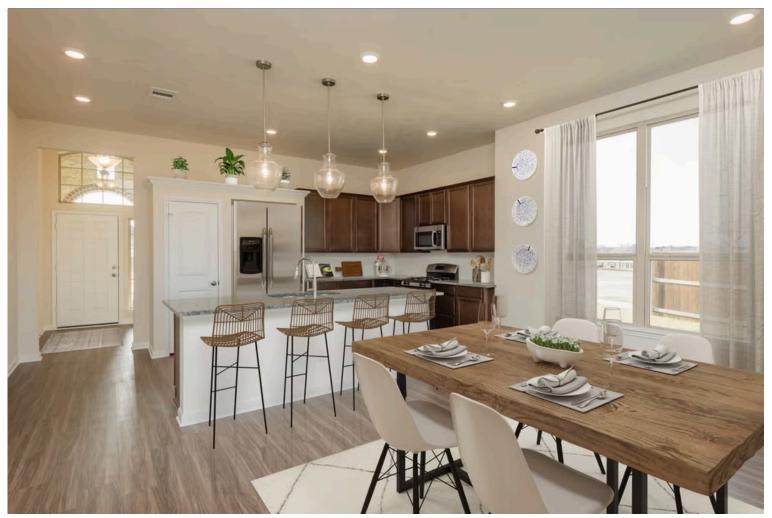

2 Car Garage

Some images shown may be from a previously built Stylecraft home of similar design. Actual options, colors, and selections may vary. Contact us for details!

If charm and elegance are what you're looking for – Welcome home! A favorite of many, the 1818 has several features that make it stand out from the rest. From the moment your eyes catch the stunning exterior, you're captivated. Interior features include dual living areas to use as you choose, a large kitchen with granite-topped island that is open through the dining and living room, stunning windows flowing with natural light, an optional study alcove, and a spacious primary suite. Stylecraft's selections round out everything that make this floor plan so special.