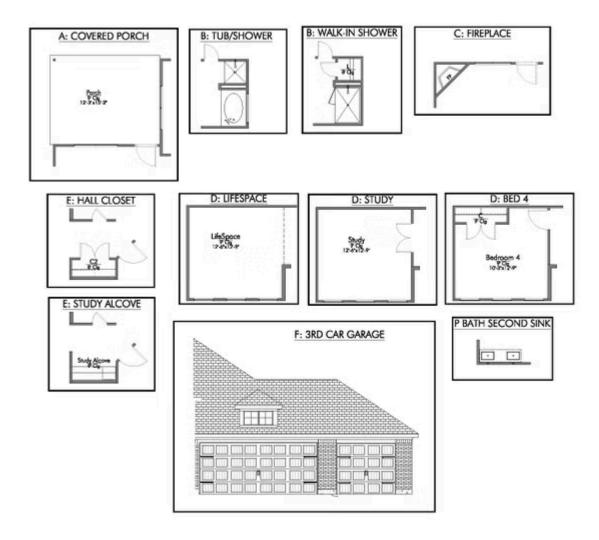

2 Car Garage

Some images shown may be from a previously built Stylecraft home of similar design. Actual options, colors, and selections may vary. Contact us for details!

If charm and elegance are what you're looking for – Welcome home! A favorite of many, the 1818 has several features that make it stand out from the rest. From the moment your eyes catch the stunning exterior, you're captivated. Interior features include dual living areas to use as you choose, a large kitchen with granite-topped island that is open through the dining and living room, stunning windows flowing with natural light, an optional study alcove, and a spacious primary suite. Stylecraft's selections round out everything that make this floor plan so special.

Additional Options Included: An Additional Full Bedroom, a Head Knocker Cabinet in the Secondary Bathroom, Integral Miniblinds in the Rear Door, Additional LED Recessed Lighting, and Under Cabinet Lighting