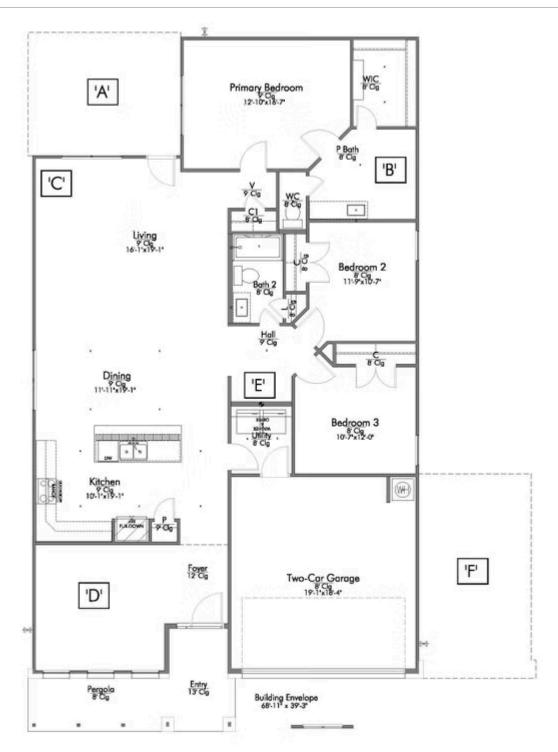

2 Car Garage

Some images shown may be from a previously built Stylecraft home of similar design. Actual options, colors, and selections may vary. Contact us for details!

If charm and elegance are what you're looking for – Welcome home! A favorite of many, the 1818 has several features that make it stand out from the rest. From the moment your eyes catch the stunning exterior, you're captivated. Interior features include dual living areas to use as you choose, a large kitchen with granite-topped island that is open through the dining and living room, stunning windows flowing with natural light, an optional study alcove, and a spacious primary suite. Stylecraft's selections round out everything that make this floor plan so special.

Additional Options Included: An Additional Full Bedroom, a Head Knocker Cabinet in the Secondary Bathroom, Integral Miniblinds in the Rear Door, Additional LED Recessed Lighting, and Under Cabinet Lighting