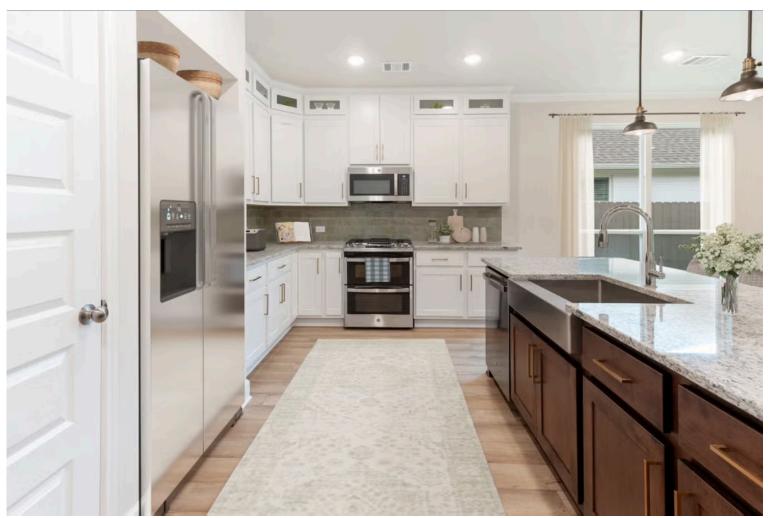

2 Car Garage

Some images shown may be from a previously built Stylecraft home of similar design. Actual options, colors, and selections may vary. Contact us for details!

If charm and elegance are what you're looking for – Welcome home! A favorite of many, the 1818 has several features that make it stand out from the rest. From the moment your eyes catch the stunning exterior, you're captivated. Interior features include dual living areas to use as you choose, a large kitchen with granite-topped island that is open through the dining and living room, stunning windows flowing with natural light, an optional study alcove, and a spacious primary suite. Stylecraft's selections round out everything that make this floor plan so special.