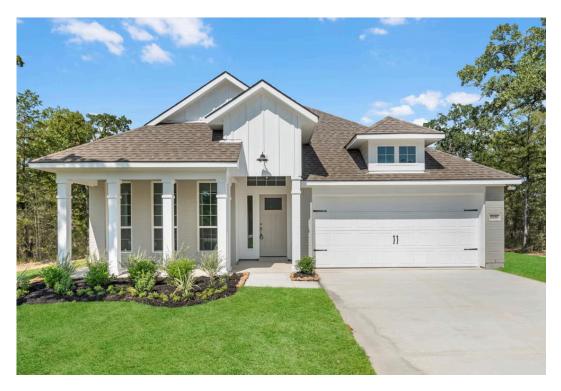

# 5646 Hayduke Lane BRYAN, TX 77845

**Oakmont Community** 

PRICE:

\$406,900

1

1,895 Ft<sup>2</sup>

4 Bedrooms

→ 2 Bathrooms

2 Car Garage

Some images shown may be from a previously built Stylecraft home of similar design. Actual options, colors, and selections may vary. Contact us for details!

If charm and elegance are what you're looking for – Welcome home! A favorite of many, the 1818 has several features that make it stand out from the rest. From the moment your eyes catch the stunning exterior, you're captivated. Interior features include dual living areas to use as you choose, a large kitchen with granite-topped island that is open through the dining and living room, stunning windows flowing with natural light, an optional study alcove, and a spacious primary suite. Stylecraft's selections round out everything that make this floor plan so special.