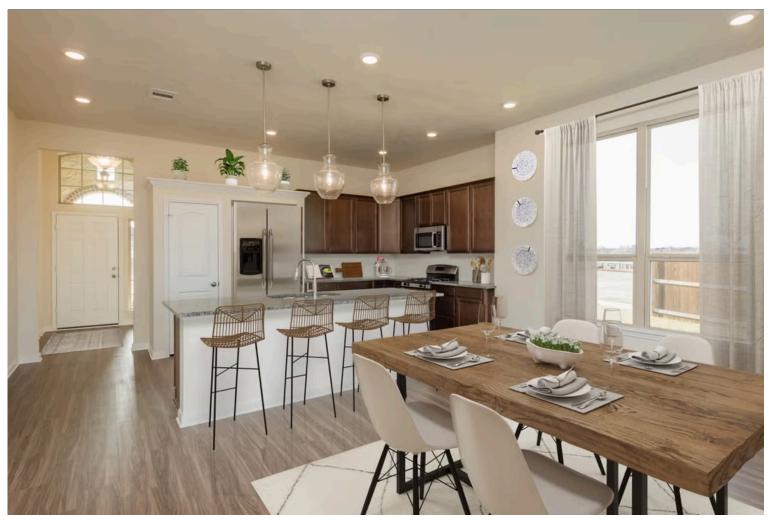

If charm and elegance are what you're looking for – Welcome home! A favorite of many, the 1818 has several features that make it stand out from the rest. From the moment your eyes catch the stunning exterior, you're captivated. Interior features include dual living areas to use as you choose, a large kitchen with granite-topped island that is open through the dining and living room, stunning windows flowing with natural light, an optional study alcove, and a spacious primary suite. Stylecraft's selections round out everything that make this floor plan so special.