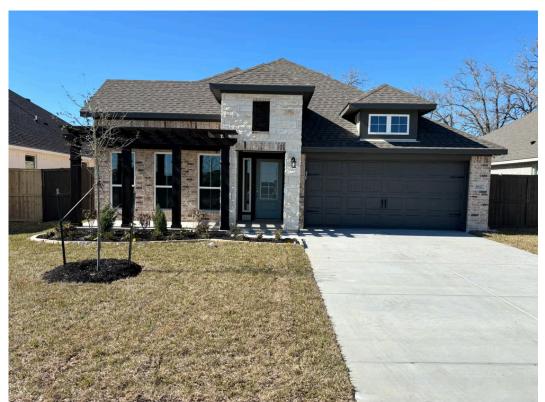

## 5617 Hayduke Lane BRYAN, TX 77845

**Oakmont Community** 

1.895 Ft<sup>2</sup>

3 Bedrooms

2 Bathrooms

2 Car Garage

Some images shown may be from a previously built Stylecraft home of similar design. Actual options, colors, and selections may vary. Contact us for details!

If charm and elegance are what you're looking for – Welcome home! A favorite of many, the 1818 has several features that make it stand out from the rest. From the moment your eyes catch the stunning exterior, you're captivated. Interior features include dual living areas to use as you choose, a large kitchen with granite-topped island that is open through the dining and living room, stunning windows flowing with natural light, an optional study alcove, and a spacious primary suite. Stylecraft's selections round out everything that make this floor plan so special.