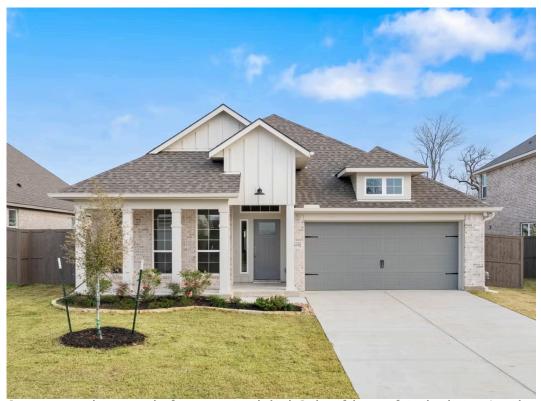

## 5606 Hayduke Lane BRYAN, TX 77845

**Oakmont Community** 

1.895 Ft<sup>2</sup>

3 Bedrooms

2 Bathrooms

2 Car Garage

Some images shown may be from a previously built Stylecraft home of similar design. Actual options, colors, and selections may vary. Contact us for details!

If charm and elegance are what you're looking for – Welcome home! A favorite of many, the 1818 has several features that make it stand out from the rest. From the moment your eyes catch the stunning exterior, you're captivated. Interior features include dual living areas to use as you choose, a large kitchen with granite-topped island that is open through the dining and living room, stunning windows flowing with natural light, an optional study alcove, and a spacious primary suite. Stylecraft's selections round out everything that make this floor plan so special.