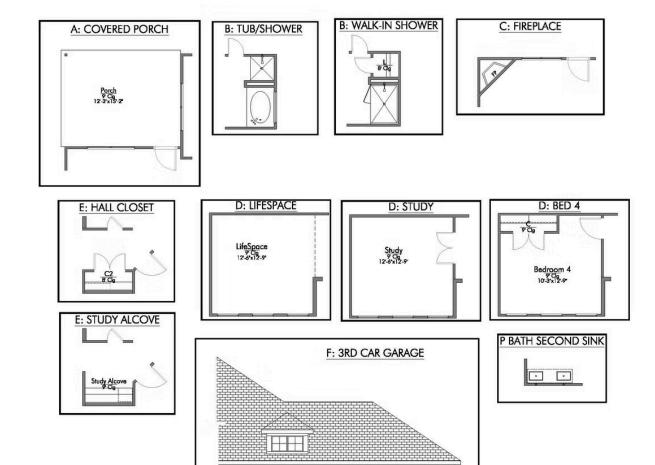

2 - 3 Car

Garage

Some images shown may be from a previously built Stylecraft home of similar design. Actual options, colors, and selections may vary. Contact us for details!

If charm and elegance are what you're looking for – Welcome home! A favorite of many, the 1818 has several features that make it stand out from the rest. From the moment your eyes catch the stunning exterior, you're captivated. Interior features include dual living areas to use as you choose, a large kitchen with granite-topped island that is open through the dining and living room, stunning windows flowing with natural light, an optional study alcove, and a spacious primary suite. Stylecraft's selections round out everything that make this floor plan so special.