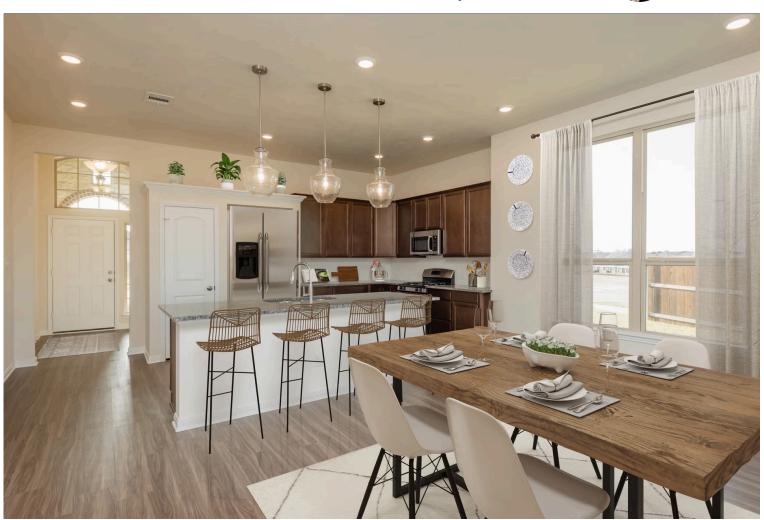

2 - 3 Car

Garage

Some images shown may be from a previously built Stylecraft home of similar design. Actual options, colors, and selections may vary. Contact us for details!

If charm and elegance are what you're looking for – Welcome home! A favorite of many, the 1818 has several features that make it stand out from the rest. From the moment your eyes catch the stunning exterior, you're captivated. Interior features include dual living areas to use as you choose, a large kitchen with granite-topped island that is open through the dining and living room, stunning windows flowing with natural light, an optional study alcove, and a spacious primary suite. Stylecraft's selections round out everything that make this floor plan so special.