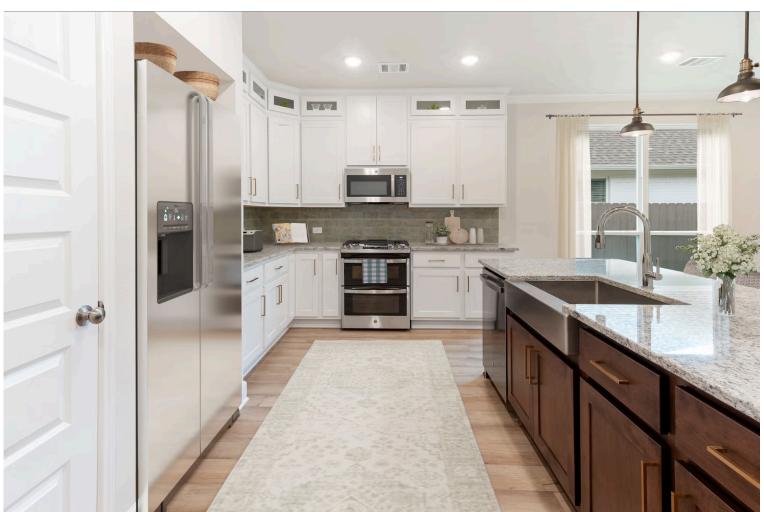

2 - 3 Car

Garage

Some images shown may be from a previously built Stylecraft home of similar design. Actual options, colors, and selections may vary. Contact us for details!

If charm and elegance are what you're looking for – Welcome home! A favorite of many, the 1818 has several features that make it stand out from the rest. From the moment your eyes catch the stunning exterior, you're captivated. Interior features include dual living areas to use as you choose, a large kitchen with granite-topped island that is open through the dining and living room, stunning windows flowing with natural light, an optional study alcove, and a spacious primary suite. Stylecraft's selections round out everything that make this floor plan so special.