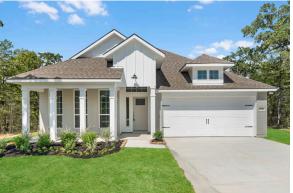

2 - 3 Car

Garage

Some images shown may be from a previously built Stylecraft home of similar design. Actual options, colors, and selections may vary. Contact us for details!

If charm and elegance are what you're looking for – Welcome home! A favorite of many, the 1818 has several features that make it stand out from the rest. From the moment your eyes catch the stunning exterior, you're captivated. Interior features include dual living areas to use as you choose, a large kitchen with granite-topped island that is open through the dining and living room, stunning windows flowing with natural light, an optional study alcove, and a spacious primary suite. Stylecraft's selections round out everything that make this floor plan so special.