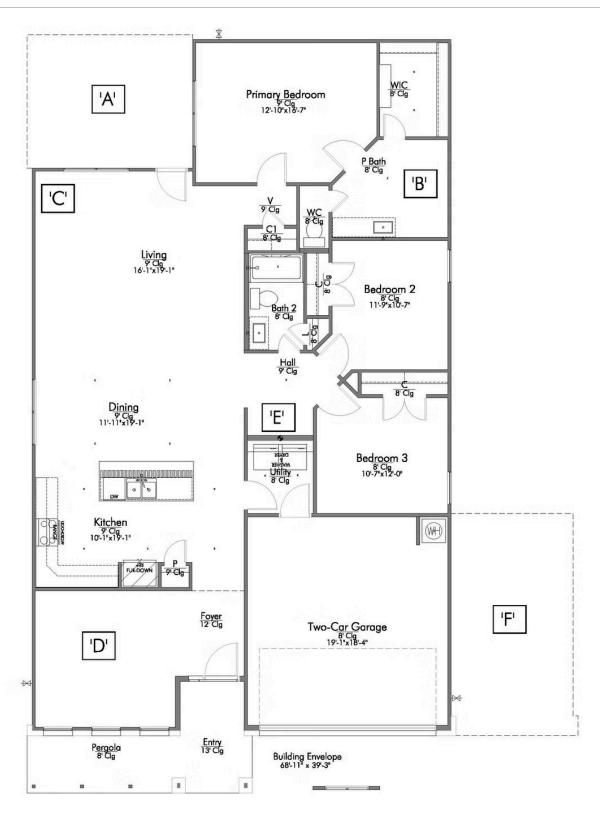

2 - 3 Car

Garage

Some images shown may be from a previously built Stylecraft home of similar design. Actual options, colors, and selections may vary. Contact us for details!

If charm and elegance are what you're looking for – Welcome home! A favorite of many, the 1818 has several features that make it stand out from the rest. From the moment your eyes catch the stunning exterior, you're captivated. Interior features include dual living areas to use as you choose, a large kitchen with granite-topped island that is open through the dining and living room, stunning windows flowing with natural light, an optional study alcove, and a spacious primary suite. Stylecraft's selections round out everything that make this floor plan so special.