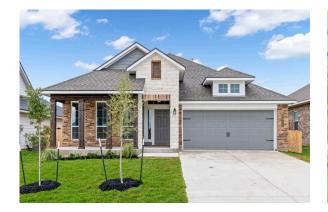

2 - 3 Car

Garage

Some images shown may be from a previously built Stylecraft home of similar design. Actual options, colors, and selections may vary. Contact us for details!

If charm and elegance are what you're looking for – Welcome home! A favorite of many, the 1818 has several features that make it stand out from the rest. From the moment your eyes catch the stunning exterior, you're captivated. Interior features include dual living areas to use as you choose, a large kitchen with granite-topped island that is open through the dining and living room, stunning windows flowing with natural light, an optional study alcove, and a spacious primary suite. Stylecraft's selections round out everything that make this floor plan so special.