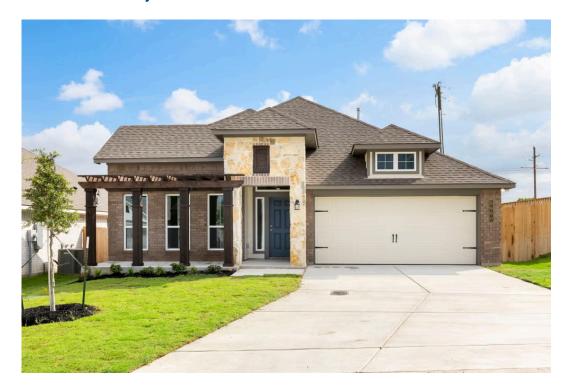

### The 1818

#### **Oakmont Community**

PRICE FROM:

\$402,400

1,895 - 1895

Ft<sup>2</sup>

3 - 4 Bedrooms

**>** 

2 Bathrooms

2 - 3 Car

Garage

Some images shown may be from a previously built Stylecraft home of similar design. Actual options, colors, and selections may vary. Contact us for details!

If charm and elegance are what you're looking for – Welcome home! A favorite of many, the 1818 has several features that make it stand out from the rest. From the moment your eyes catch the stunning exterior, you're captivated. Interior features include dual living areas to use as you choose, a large kitchen with granite-topped island that is open through the dining and living room, stunning windows flowing with natural light, an optional study alcove, and a spacious primary suite. Stylecraft's selections round out everything that make this floor plan so special.