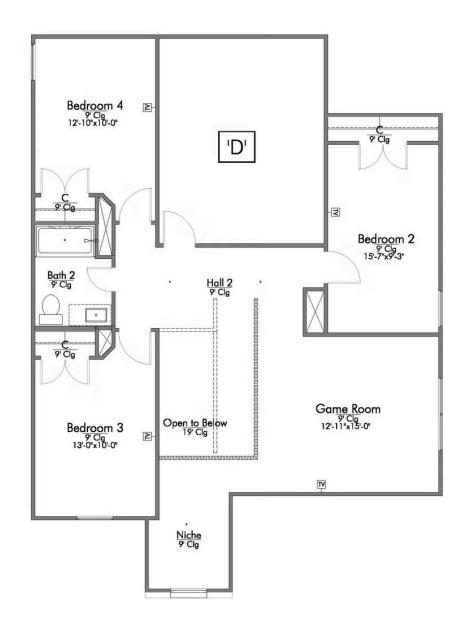

Garage

Some images shown may be from a previously built Stylecraft home of similar design. Actual options, colors, and selections may vary. Contact us for details!

New and improved! Walk into perfection in this spacious, welcoming floor plan! With a formal study, new open kitchen layout, formal dining area, and living room that flow together seamlessly, this floor plan is sure to please those looking for the ideal family home! Our favorite feature is a little surprise that's on the second story of the home that you'll just have to see for yourself.