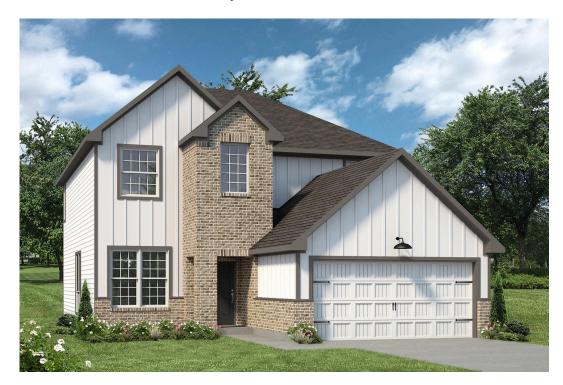

### The 2516

#### **The Reserve at Foxwood Community**

PRICE FROM:

\$350,400

2,588 - 2673

Ft<sup>2</sup>

4 - 5 Bedrooms

2.5 - 3.5 Bathrooms

2 - 3 Car

Garage

Some images shown may be from a previously built Stylecraft home of similar design. Actual options, colors, and selections may vary. Contact us for details!

New and improved! Walk into perfection in this spacious, welcoming floor plan! With a formal study, new open kitchen layout, formal dining area, and living room that flow together seamlessly, this floor plan is sure to please those looking for the ideal family home! Our favorite feature is a little surprise that's on the second story of the home that you'll just have to see for yourself.