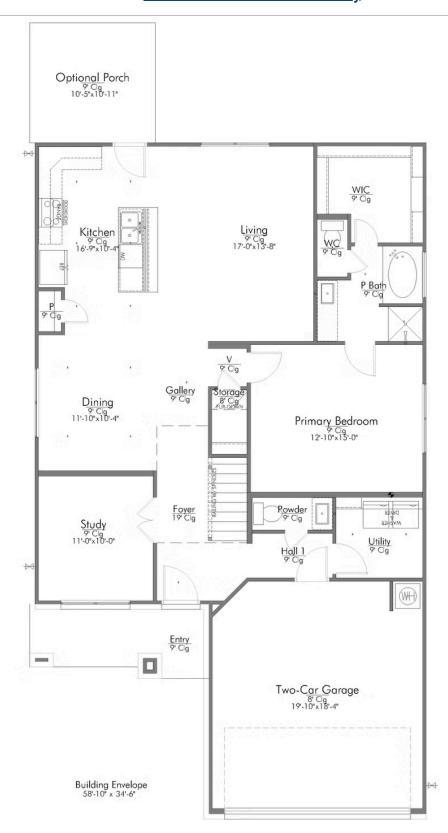

Garage

Some images shown may be from a previously built Stylecraft home of similar design. Actual options, colors, and selections may vary. Contact us for details!

New and improved! Walk into perfection in this spacious, welcoming floor plan! With a formal study, new open kitchen layout, formal dining area, and living room that flow together seamlessly, this floor plan is sure to please those looking for the ideal family home! Our favorite feature is a little surprise that's on the second story of the home that you'll just have to see for yourself.