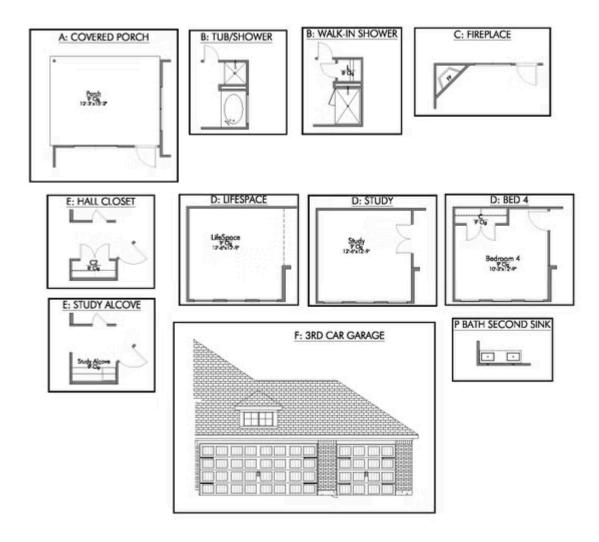

Additional Options Included: A Converted Life Space to a Study, Stainless Steel Appliances, Painted Cabinets Throughout, 42" Kitchen Cabinets, Kitchen is Prewired for Pendant Lighting, and a Dual Primary Bathroom Vanity