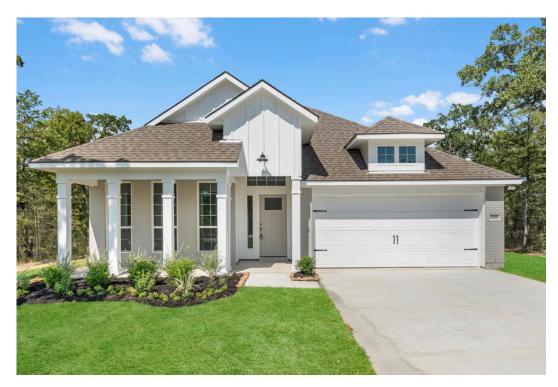

# 5657 Fox Bluff Drive BRYAN, TX 77807

**The Reserve at Foxwood Community** 

PRICE:

\$316,800

M

1,841 Ft<sup>2</sup>

<u>°</u>

3 Bedrooms

2 Bathrooms

2 Car Garage

Some images shown may be from a previously built Stylecraft home of similar design. Actual options, colors, and selections may vary. Contact us for details!

If charm and elegance are what you're looking for – Welcome home! A favorite of many, the 1818 has several features that make it stand out from the rest. From the moment your eyes catch the stunning exterior, you're captivated. Interior features include dual living areas to use as you choose, a large kitchen with granite-topped island that is open through the dining and living room, stunning windows flowing with natural light, an optional study alcove, and a spacious primary suite. Stylecraft's selections round out everything that make this floor plan so special.