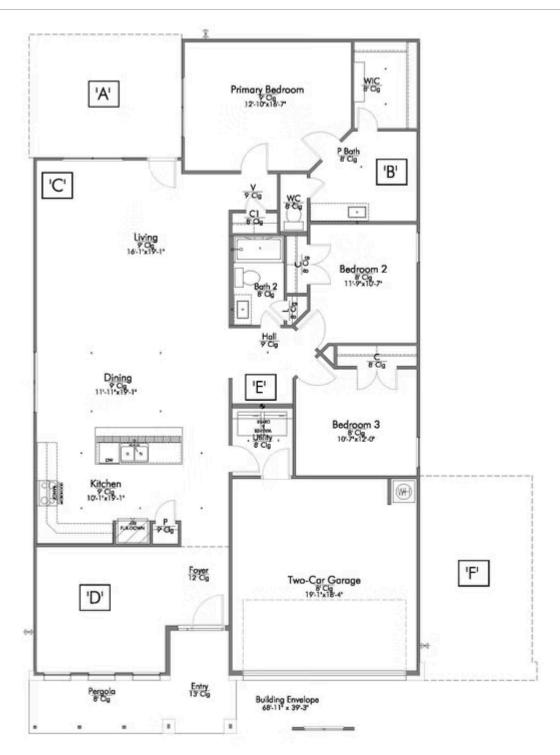

2 Bathrooms

2 Car Garage

Some images shown may be from a previously built Stylecraft home of similar design. Actual options, colors, and selections may vary. Contact us for details!

If charm and elegance are what you're looking for – Welcome home! A favorite of many, the 1818 has several features that make it stand out from the rest. From the moment your eyes catch the stunning exterior, you're captivated. Interior features include dual living areas to use as you choose, a large kitchen with granite-topped island that is open through the dining and living room, stunning windows flowing with natural light, an optional study alcove, and a spacious primary suite. Stylecraft's selections round out everything that make this floor plan so special.

Additional Options Included: A Converted Life Space to a Study, Stainless Steel Appliances, Painted Cabinets Throughout, 42" Kitchen Cabinets, Kitchen is Prewired for Pendant Lighting, and a Dual Primary Bathroom Vanity