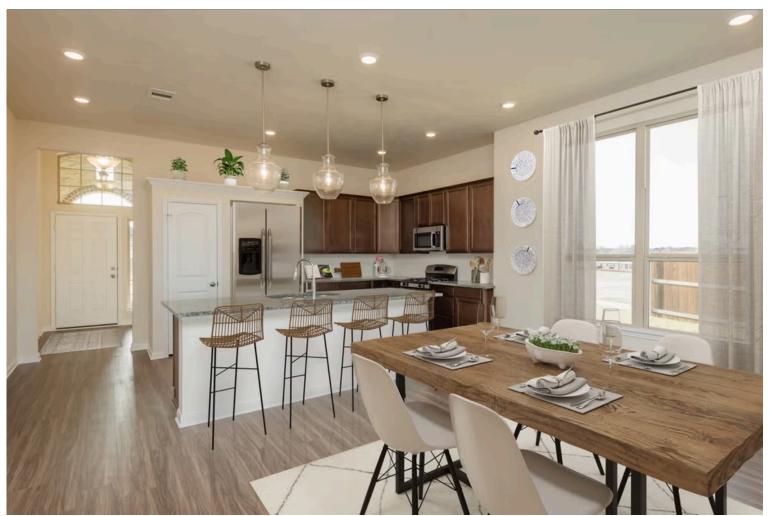

2 Bathrooms

2 Car Garage

Some images shown may be from a previously built Stylecraft home of similar design. Actual options, colors, and selections may vary. Contact us for details!

If charm and elegance are what you're looking for – Welcome home! A favorite of many, the 1818 has several features that make it stand out from the rest. From the moment your eyes catch the stunning exterior, you're captivated. Interior features include dual living areas to use as you choose, a large kitchen with granite-topped island that is open through the dining and living room, stunning windows flowing with natural light, an optional study alcove, and a spacious primary suite. Stylecraft's selections round out everything that make this floor plan so special.