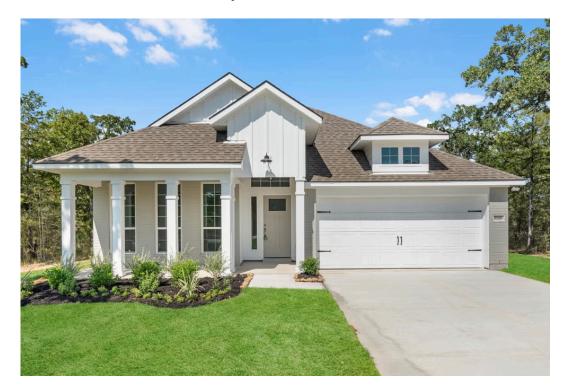

Garage

Some images shown may be from a previously built Stylecraft home of similar design. Actual options, colors, and selections may vary. Contact us for details!

If charm and elegance are what you're looking for – Welcome home! A favorite of many, the 1818 has several features that make it stand out from the rest. From the moment your eyes catch the stunning exterior, you're captivated. Interior features include dual living areas to use as you choose, a large kitchen with granite-topped island that is open through the dining and living room, stunning windows flowing with natural light, an optional study alcove, and a spacious primary suite. Stylecraft's selections round out everything that make this floor plan so special.