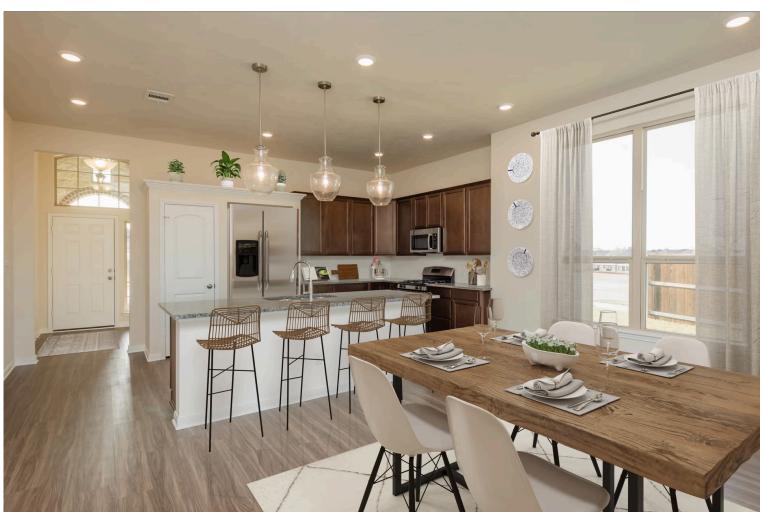

Garage

Some images shown may be from a previously built Stylecraft home of similar design. Actual options, colors, and selections may vary. Contact us for details!

If charm and elegance are what you're looking for – Welcome home! A favorite of many, the 1818 has several features that make it stand out from the rest. From the moment your eyes catch the stunning exterior, you're captivated. Interior features include dual living areas to use as you choose, a large kitchen with granite-topped island that is open through the dining and living room, stunning windows flowing with natural light, an optional study alcove, and a spacious primary suite. Stylecraft's selections round out everything that make this floor plan so special.