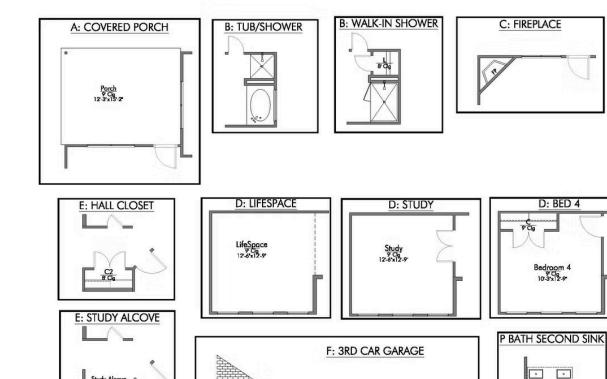

Garage

Some images shown may be from a previously built Stylecraft home of similar design. Actual options, colors, and selections may vary. Contact us for details!

If charm and elegance are what you're looking for – Welcome home! A favorite of many, the 1818 has several features that make it stand out from the rest. From the moment your eyes catch the stunning exterior, you're captivated. Interior features include dual living areas to use as you choose, a large kitchen with granite-topped island that is open through the dining and living room, stunning windows flowing with natural light, an optional study alcove, and a spacious primary suite. Stylecraft's selections round out everything that make this floor plan so special.