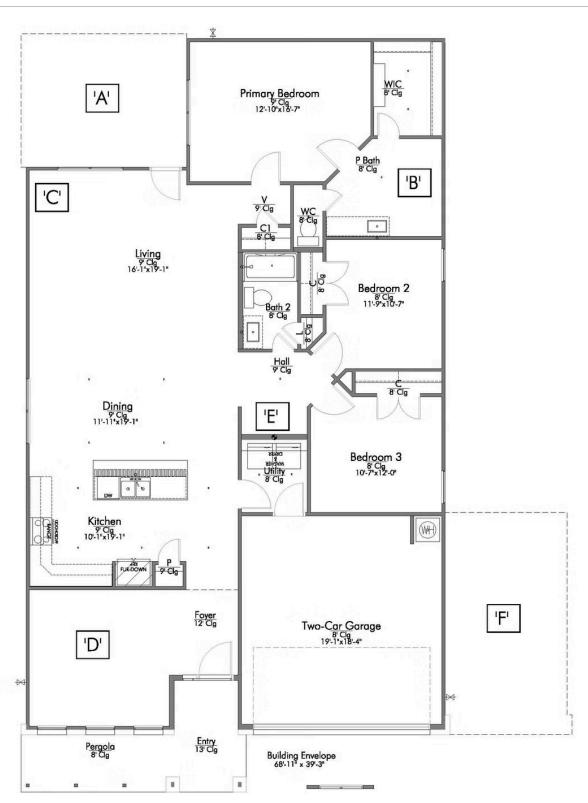

Garage

Some images shown may be from a previously built Stylecraft home of similar design. Actual options, colors, and selections may vary. Contact us for details!

If charm and elegance are what you're looking for – Welcome home! A favorite of many, the 1818 has several features that make it stand out from the rest. From the moment your eyes catch the stunning exterior, you're captivated. Interior features include dual living areas to use as you choose, a large kitchen with granite-topped island that is open through the dining and living room, stunning windows flowing with natural light, an optional study alcove, and a spacious primary suite. Stylecraft's selections round out everything that make this floor plan so special.