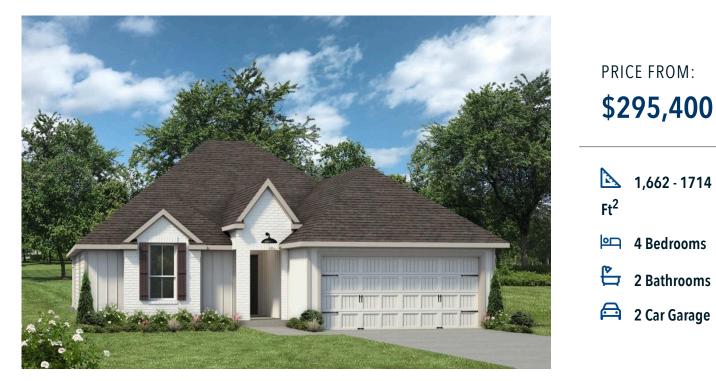

## The 1651 The Reserve at Foxwood Community

Some images shown may be from a previously built Stylecraft home of similar design. Actual options, colors, and selections may vary. Contact us for details!

This four-bedroom, two bath home is a great option for those looking for more bedrooms without a second story! You won't believe your eyes as you walk into the great space that is the open concept living room, dining room, and kitchen. With all of its wonderful features, to include walk-in closets, granite countertops, and corner kitchen with island, you are sure to love this home!