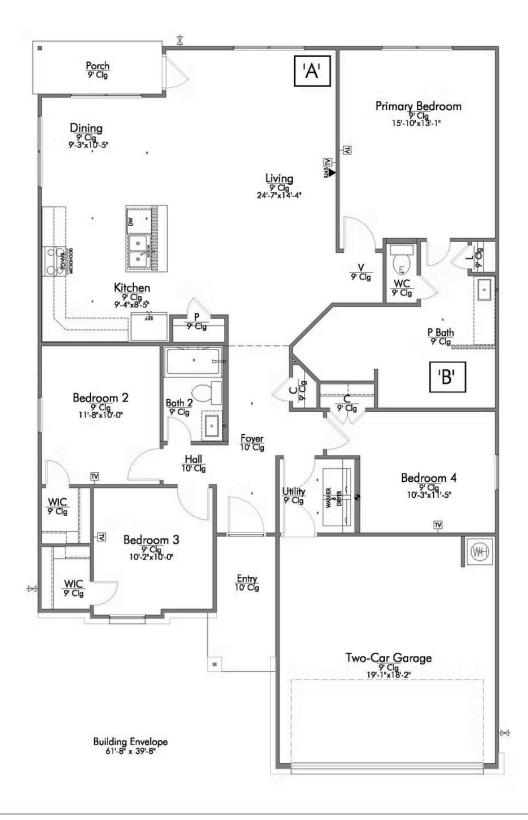

This four-bedroom, two bath home is a great option for those looking for more bedrooms without a second story! You won't believe your eyes as you walk into the great space that is the open concept living room, dining room, and kitchen. With all of its wonderful features, to include walk-in closets, granite countertops, and corner kitchen with island, you are sure to love this home!