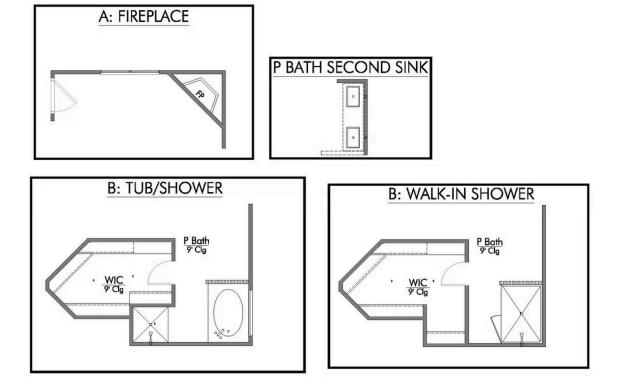

This four-bedroom, two bath home is a great option for those looking for more bedrooms without a second story! You won't believe your eyes as you walk into the great space that is the open concept living room, dining room, and kitchen. With all of its wonderful features, to include walk-in closets, granite countertops, and corner kitchen with island, you are sure to love this home!