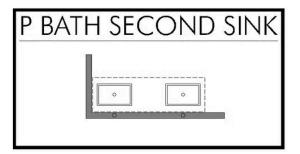

Some images shown may be from a previously built Stylecraft home of similar design. Actual options, colors, and selections may vary. Contact us for details!

Our most popular floor plan! This charming 3 bedroom, 2 bath home is known for its intelligent use of space and now features an even more open living area. The large kitchen granite-topped island opens up to your living room to provide a cozy flow throughout the home. Your dining room features the most charming front window you'll ever see, which is accented by your gorgeous front elevation. Featuring large walk-in closets, luxury flooring, and volume ceilings – the 1613 certainly delivers when it comes to affordable luxury.