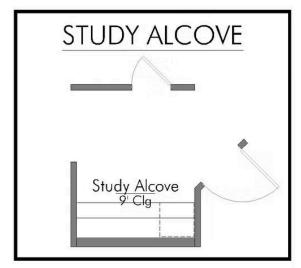

Some images shown may be from a previously built Stylecraft home of similar design. Actual options, colors, and selections may vary. Contact us for details!

Our most popular floor plan! This charming 3 bedroom, 2 bath home is known for its intelligent use of space and now features an even more open living area. The large kitchen granite-topped island opens up to your living room to provide a cozy flow throughout the home. Your dining room features the most charming front window you'll ever see, which is accented by your gorgeous front elevation. Featuring large walk-in closets, luxury flooring, and volume ceilings – the 1613 certainly delivers when it comes to affordable luxury.