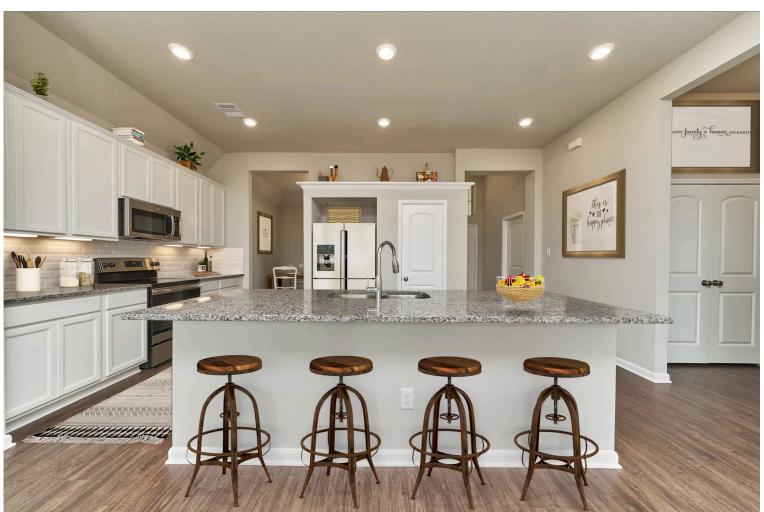

Some images shown may be from a previously built Stylecraft home of similar design. Actual options, colors, and selections may vary. Contact us for details!

Our most popular floor plan! This charming 3 bedroom, 2 bath home is known for its intelligent use of space and now features an even more open living area. The large kitchen granite-topped island opens up to your living room to provide a cozy flow throughout the home. Your dining room features the most charming front window you'll ever see, which is accented by your gorgeous front elevation. Featuring large walk-in closets, luxury flooring, and volume ceilings – the 1613 certainly delivers when it comes to affordable luxury.