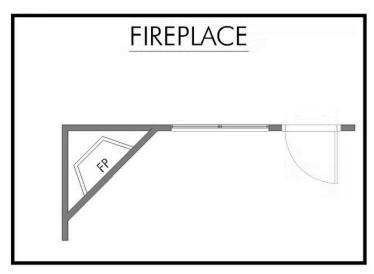

Some images shown may be from a previously built Stylecraft home of similar design. Actual options, colors, and selections may vary. Contact us for details!

Our most popular floor plan! This charming 3 bedroom, 2 bath home is known for its intelligent use of space and now features an even more open living area. The large kitchen granite-topped island opens up to your living room to provide a cozy flow throughout the home. Your dining room features the most charming front window you'll ever see, which is accented by your gorgeous front elevation. Featuring large walk-in closets, luxury flooring, and volume ceilings – the 1613 certainly delivers when it comes to affordable luxury.