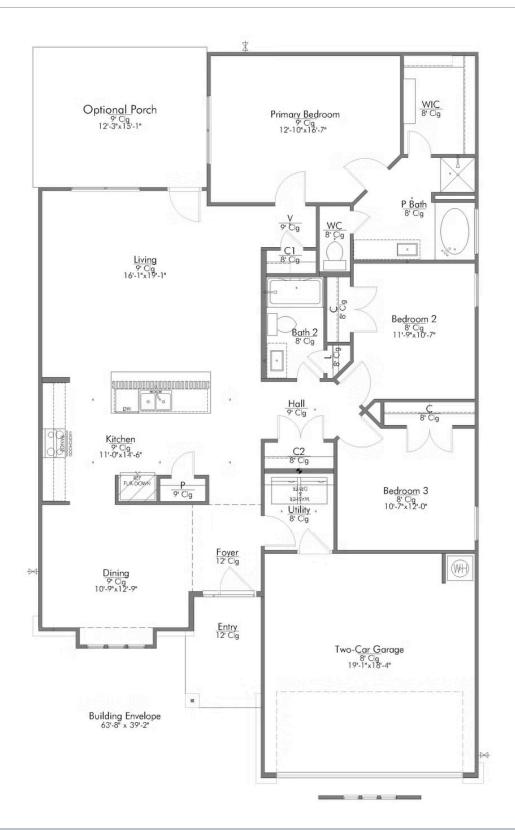

Some images shown may be from a previously built Stylecraft home of similar design. Actual options, colors, and selections may vary. Contact us for details!

Our most popular floor plan! This charming 3 bedroom, 2 bath home is known for its intelligent use of space and now features an even more open living area. The large kitchen granite-topped island opens up to your living room to provide a cozy flow throughout the home. Your dining room features the most charming front window you'll ever see, which is accented by your gorgeous front elevation. Featuring large walk-in closets, luxury flooring, and volume ceilings – the 1613 certainly delivers when it comes to affordable luxury.