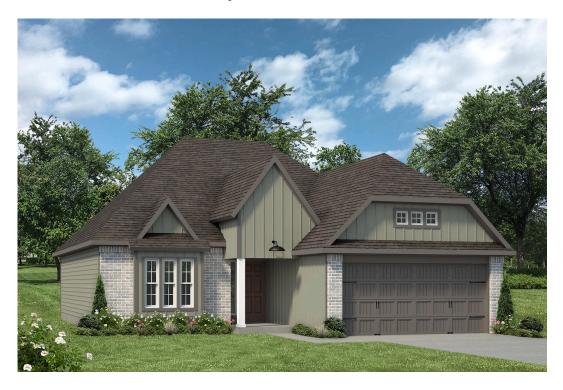

#### **The Reserve at Foxwood Community**

PRICE FROM:

\$292,400

1,620 - 1668

Ft<sup>2</sup>

3 Bedrooms

2 Bathrooms

2 Car Garage

Some images shown may be from a previously built Stylecraft home of similar design. Actual options, colors, and selections may vary. Contact us for details!

Our most popular floor plan! This charming 3 bedroom, 2 bath home is known for its intelligent use of space and now features an even more open living area. The large kitchen granite-topped island opens up to your living room to provide a cozy flow throughout the home. Your dining room features the most charming front window you'll ever see, which is accented by your gorgeous front elevation. Featuring large walk-in closets, luxury flooring, and volume ceilings – the 1613 certainly delivers when it comes to affordable luxury.