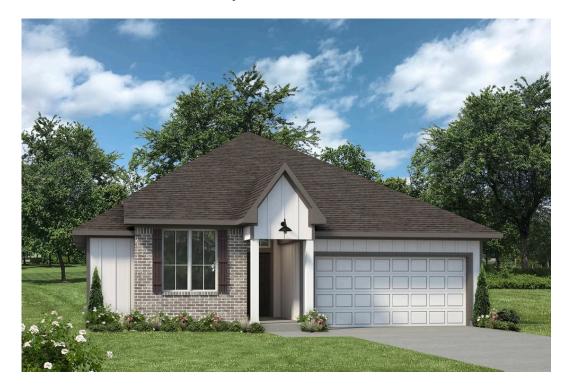

Some images shown may be from a previously built Stylecraft home of similar design. Actual options, colors, and selections may vary. Contact us for details!

A popular choice among families seeking large gathering spaces and ample storage, the 1514 offers luxury living with 3 bedrooms and 2 baths. This beautiful home features large secondary bedrooms with walk-in closets. Open living, dining and kitchen provides abundant space, without all of the cost. Picture yourself washing your dishes as you look out your window as your children play after dinner. The primary bedroom suite is fit for a king-sized bed, and features a large walk-in closet. Secondary bedrooms gleam with natural light and tall ceilings.