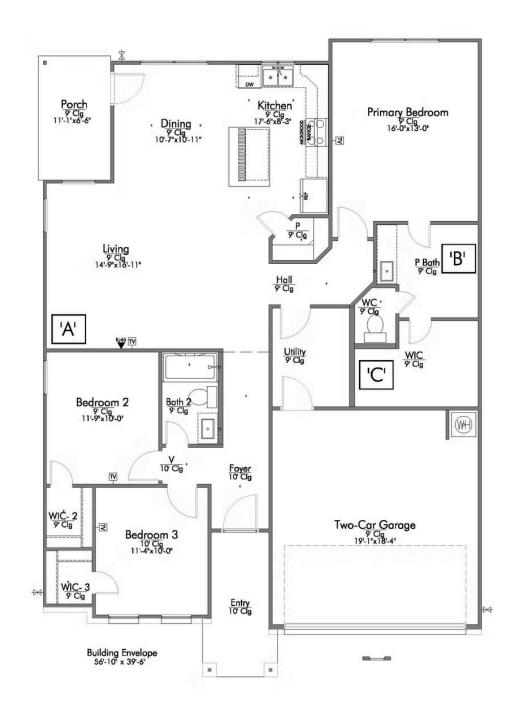

Some images shown may be from a previously built Stylecraft home of similar design. Actual options, colors, and selections may vary. Contact us for details!

A popular choice among families seeking large gathering spaces and ample storage, the 1514 offers luxury living with 3 bedrooms and 2 baths. This beautiful home features large secondary bedrooms with walk-in closets. Open living, dining and kitchen provides abundant space, without all of the cost. Picture yourself washing your dishes as you look out your window as your children play after dinner. The primary bedroom suite is fit for a king-sized bed, and features a large walk-in closet. Secondary bedrooms gleam with natural light and tall ceilings.