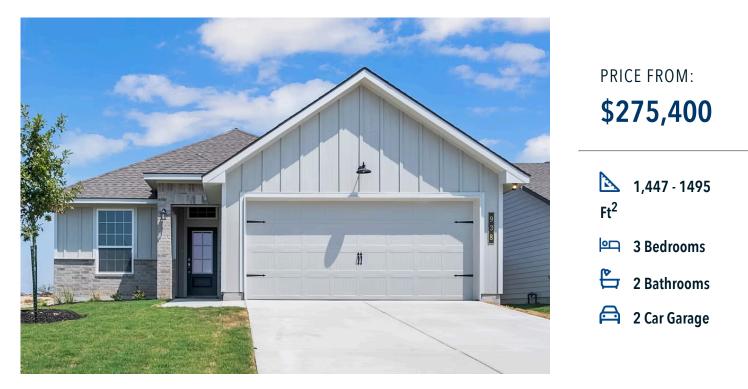

The 1443
The Reserve at Foxwood Community

Some images shown may be from a previously built Stylecraft home of similar design. Actual options, colors, and selections may vary. Contact us for details!

Upon entering this exceptional floor plan, you're immediately greeted with a formal dining room. Walking into the open-concept kitchen and living room, you'll be stunned by the amount of space you have to gather. This three-bedroom, two bath home has perfectly placed windows in the living room, primary bedroom, and dining room, crafting a home that is filled with natural light and charm. Granite countertops throughout and large walk-in primary closet top it all off and make this home exceptional.