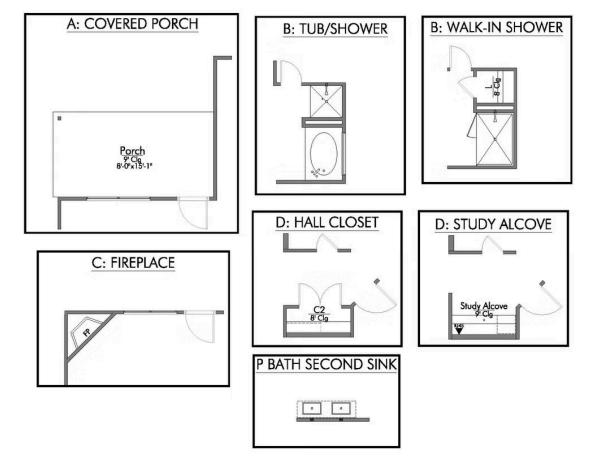

The 1443
The Reserve at Foxwood Community

Some images shown may be from a previously built Stylecraft home of similar design. Actual options, colors, and selections may vary. Contact us for details!

Upon entering this exceptional floor plan, you're immediately greeted with a formal dining room. Walking into the open-concept kitchen and living room, you'll be stunned by the amount of space you have to gather. This three-bedroom, two bath home has perfectly placed windows in the living room, primary bedroom, and dining room, crafting a home that is filled with natural light and charm. Granite countertops throughout and large walk-in primary closet top it all off and make this home exceptional.