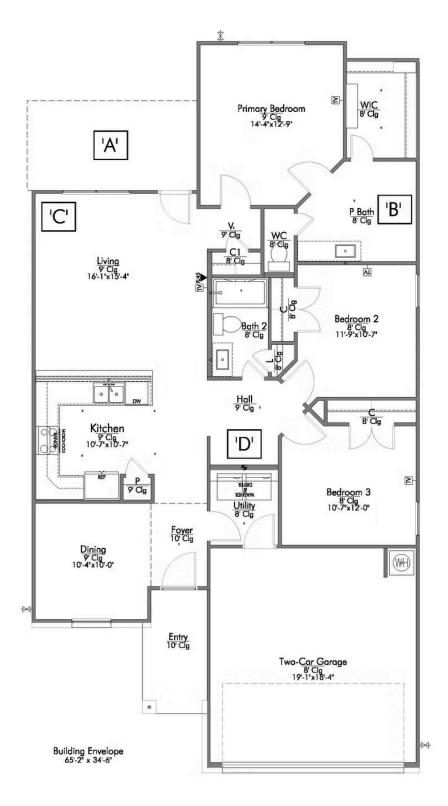

The 1443
The Reserve at Foxwood Community

Some images shown may be from a previously built Stylecraft home of similar design. Actual options, colors, and selections may vary. Contact us for details!

Upon entering this exceptional floor plan, you're immediately greeted with a formal dining room. Walking into the open-concept kitchen and living room, you'll be stunned by the amount of space you have to gather. This three-bedroom, two bath home has perfectly placed windows in the living room, primary bedroom, and dining room, crafting a home that is filled with natural light and charm. Granite countertops throughout and large walk-in primary closet top it all off and make this home exceptional.