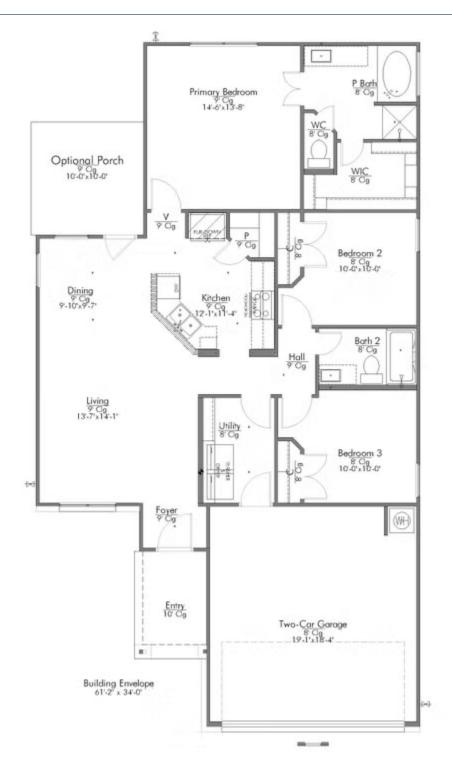

Some images shown may be from a previously built Stylecraft home of similar design. Actual options, colors, and selections may vary. Contact us for details!

This home is one of our most popular floor plans, and for good reason! We love the way the corner kitchen looks out into the open concept living room and dining area, giving you the opportunity to feel connected with those in your home. We've maximized your space to give everyone in your family ample room. From your vast walk-in closet in the primary bedroom, and a separate garden tub and shower, to the large cabinet and granite countertop in the utility room, this home is luxurious without an enormous price tag.

Additional Options Included: Stainless Steel Appliances and a Dual Primary Bathroom Vanity Sink