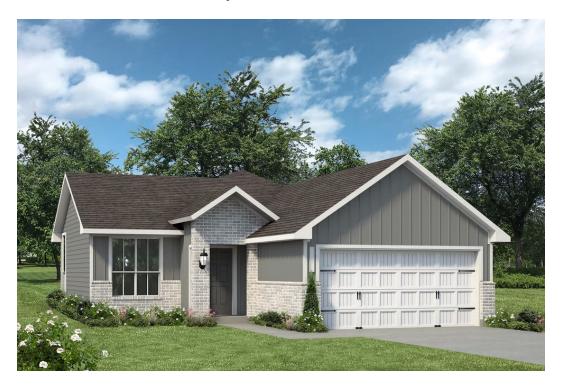

## 5633 Fox Bluff Drive BRYAN, TX 77807

The Reserve at Foxwood Community

PRICE:

\$277,700

1.266 Ft<sup>2</sup>

**□** 3 Bedrooms

2 Bathrooms

2 Car Garage

Some images shown may be from a previously built Stylecraft home of similar design. Actual options, colors, and selections may vary. Contact us for details!

This home is one of our most popular floor plans, and for good reason! We love the way the corner kitchen looks out into the open concept living room and dining area, giving you the opportunity to feel connected with those in your home. We've maximized your space to give everyone in your family ample room. From your vast walk-in closet in the primary bedroom, and a separate garden tub and shower, to the large cabinet and granite countertop in the utility room, this home is luxurious without an enormous price tag.