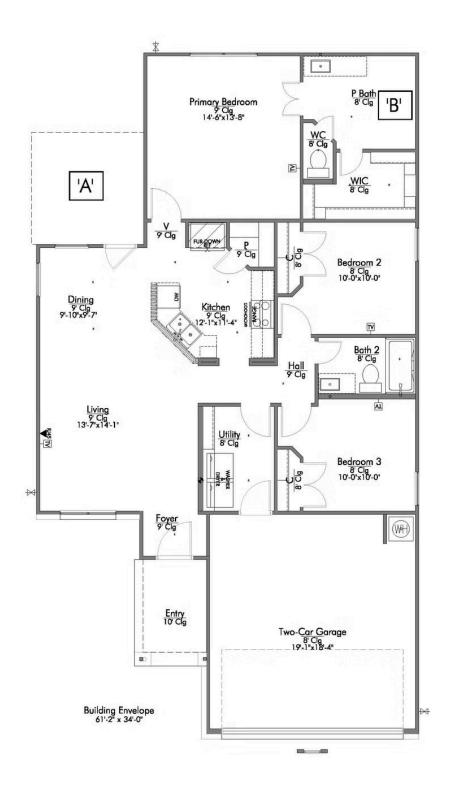

Some images shown may be from a previously built Stylecraft home of similar design. Actual options, colors, and selections may vary. Contact us for details!

This home is one of our most popular floor plans, and for good reason! We love the way the corner kitchen looks out into the open concept living room and dining area, giving you the opportunity to feel connected with those in your home. We've maximized your space to give everyone in your family ample room. From your vast walk-in closet in the primary bedroom, and a separate garden tub and shower, to the large cabinet and granite countertop in the utility room, this home is luxurious without an enormous price tag.