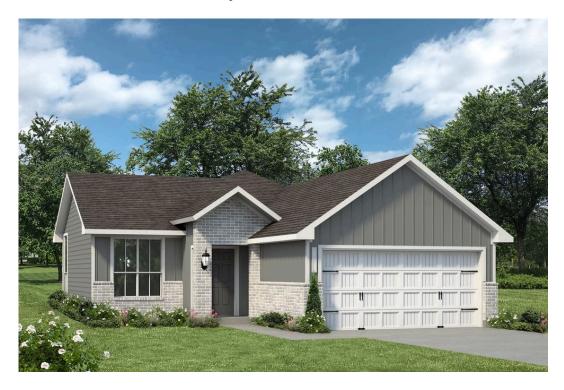

#### **The Reserve at Foxwood Community**

PRICE FROM:

\$265,400

1,266 - 1308

Ft<sup>2</sup>

**□** 3 Bedrooms

2 Bathrooms

🖴 2 Car Garage

Some images shown may be from a previously built Stylecraft home of similar design. Actual options, colors, and selections may vary. Contact us for details!

This home is one of our most popular floor plans, and for good reason! We love the way the corner kitchen looks out into the open concept living room and dining area, giving you the opportunity to feel connected with those in your home. We've maximized your space to give everyone in your family ample room. From your vast walk-in closet in the primary bedroom, and a separate garden tub and shower, to the large cabinet and granite countertop in the utility room, this home is luxurious without an enormous price tag.