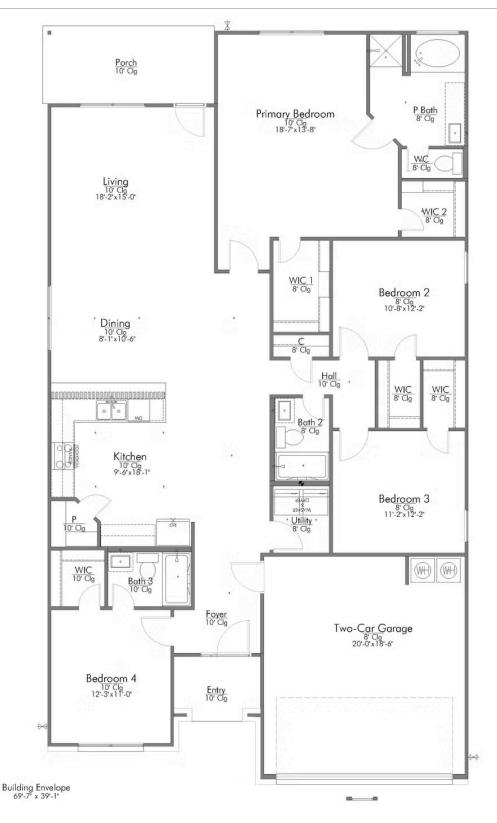

## The 2082

**Edgewater Community** 

PRICE FROM:

\$345,900

2,043 Ft<sup>2</sup>

4 Bedrooms

3 Bathrooms

2 Car Garage

Some images shown may be from a previously built Stylecraft home of similar design. Actual options, colors, and selections may vary. Contact us for details!

This 4 bedroom, 3 bath home is exactly what you've been looking for. Featuring a secondary bedroom suite, it's the perfect home for a multi-generational family, those looking for a private space for guests, or added privacy for one of your children. With walk-in closets in every bedroom and dual walk-in closets in the primary, you won't run out of storage space. Walk into your open concept living area, where you'll have more than enough room to cuddle up or host all of your friends and family.