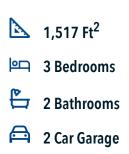

## Some images shown may be from a previously built Stylecraft home of similar design. Actual options, colors, and selections may vary. Contact us for details!

A popular choice among families seeking large gathering spaces and ample storage, the 1514 offers luxury living with 3 bedrooms and 2 baths. This beautiful home features large secondary bedrooms with walk-in closets. Open living, dining and kitchen provides abundant space, without all of the cost. Picture yourself washing your dishes as you look out your window as your children play after dinner. The primary bedroom suite is fit for a king-sized bed, and features a large walk-in closet. Secondary bedrooms gleam with natural light and tall ceilings.