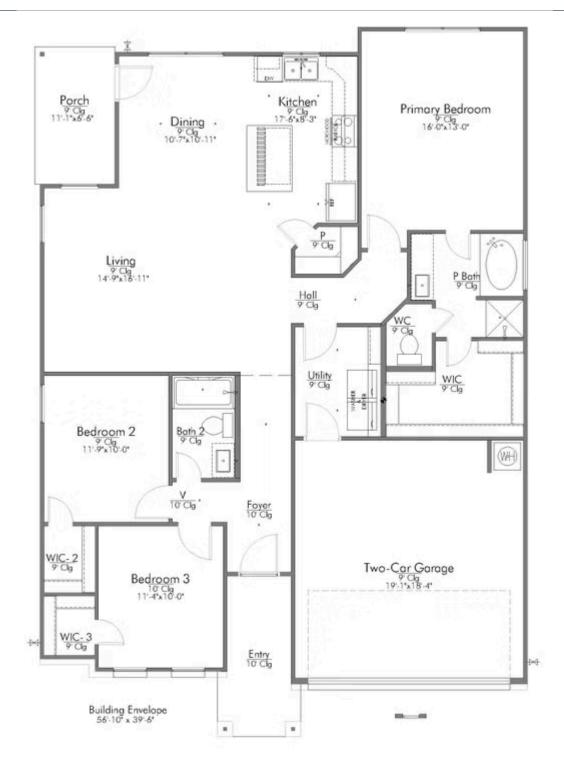

## Some images shown may be from a previously built Stylecraft home of similar design. Actual options, colors, and selections may vary. Contact us for details!

A popular choice among families seeking large gathering spaces and ample storage, the 1514 offers luxury living with 3 bedrooms and 2 baths. This beautiful home features large secondary bedrooms with walk-in closets. Open living, dining and kitchen provides abundant space, without all of the cost. Picture yourself washing your dishes as you look out your window as your children play after dinner. The primary bedroom suite is fit for a king-sized bed, and features a large walk-in closet. Secondary bedrooms gleam with natural light and tall ceilings.