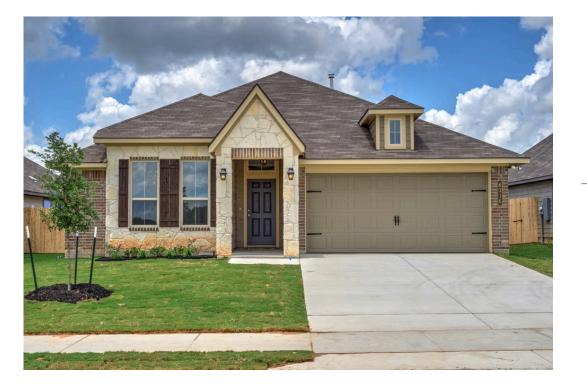

## 2214 Johnny Lyon Court BRYAN, TX 77807

**Edgewater Community** 

PRICE: **\$303,900 \$None** 

## Some images shown may be from a previously built Stylecraft home of similar design. Actual options, colors, and selections may vary. Contact us for details!

A popular choice among families seeking large gathering spaces and ample storage, the 1514 offers luxury living with 3 bedrooms and 2 baths. This beautiful home features large secondary bedrooms with walk-in closets. Open living, dining and kitchen provides abundant space, without all of the cost. Picture yourself washing your dishes as you look out your window as your children play after dinner. The primary bedroom suite is fit for a king-sized bed, and features a large walk-in closet. Secondary bedrooms gleam with natural light and tall ceilings.