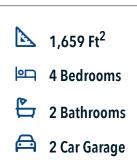

## Some images shown may be from a previously built Stylecraft home of similar design. Actual options, colors, and selections may vary. Contact us for details!

This four-bedroom, two bath home is a great option for those looking for more bedrooms without a second story! You won't believe your eyes as you walk into the great space that is the open concept living room, dining room, and kitchen. With all of its wonderful features, to include walk-in closets, granite countertops, and corner kitchen with island, you are sure to love this home!