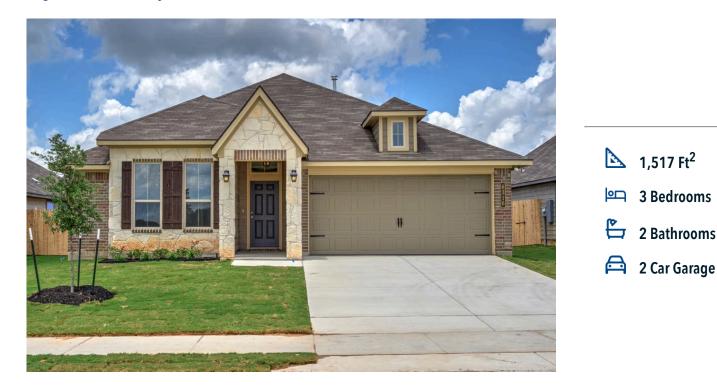

## 2208 Johnny Lyon Court BRYAN, TX 77807

**Edgewater Community** 

Some images shown may be from a previously built Stylecraft home of similar design. Actual options, colors, and selections may vary. Contact us for details!

A popular choice among families seeking large gathering spaces and ample storage, the 1514 offers luxury living with 3 bedrooms and 2 baths. This beautiful home features large secondary bedrooms with walk-in closets. Open living, dining and kitchen provides abundant space, without all of the cost. Picture yourself washing your dishes as you look out your window as your children play after dinner. The primary bedroom suite is fit for a king-sized bed, and features a large walk-in closet. Secondary bedrooms gleam with natural light and tall ceilings.