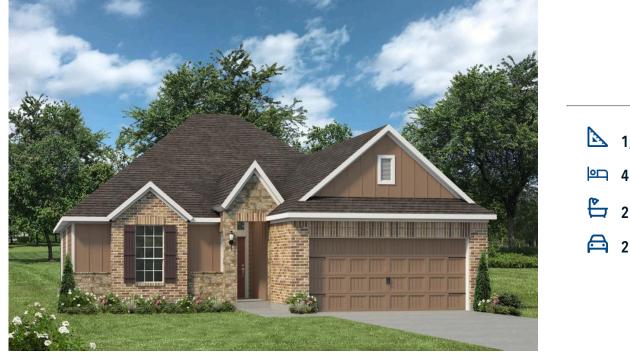

## 2207 Johnny Lyon Court BRYAN, TX 77807

**Edgewater Community** 

## Some images shown may be from a previously built Stylecraft home of similar design. Actual options, colors, and selections may vary. Contact us for details!

This four-bedroom, two bath home is a great option for those looking for more bedrooms without a second story! You won't believe your eyes as you walk into the great space that is the open concept living room, dining room, and kitchen. With all of its wonderful features, to include walk-in closets, granite countertops, and corner kitchen with island, you are sure to love this home!