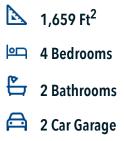

## Some images shown may be from a previously built Stylecraft home of similar design. Actual options, colors, and selections may vary. Contact us for details!

This four-bedroom, two bath home is a great option for those looking for more bedrooms without a second story! You won't believe your eyes as you walk into the great space that is the open concept living room, dining room, and kitchen. With all of its wonderful features, to include walk-in closets, granite countertops, and corner kitchen with island, you are sure to love this home!